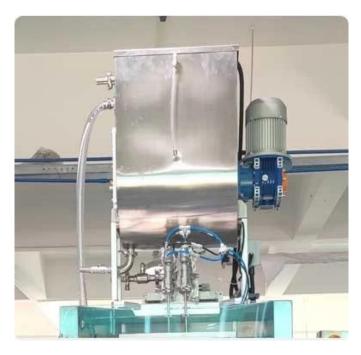

# < MACHINE DETAIL MARKINGS >

Liquid Pump

The filling range is adjustable, the metering is fast and accurate, and it is equipped with an anti-drip device.

Film Holder

Packaging film is easy to install, and the film runs smoothly without