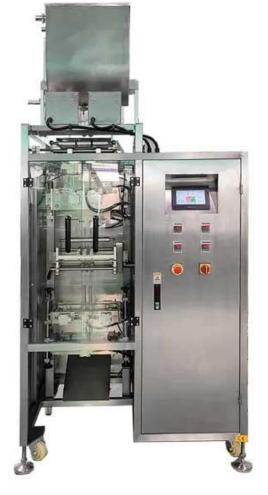

# < MACHINE DETAIL MARKINGS >

Liquid Pump

The filling range is adjustable, the metering is fast and accurate, and it is equipped with an anti-drip device.

Film Holder

Packaging film is easy to install, and the film runs smoothly without

#### deviation.

#### **Sealing Device**

Intelligent PID constant temperature heat sealing, the bag is tightly sealed, and the appearance is flat and beautiful.

#### **Ribbon Printer**

Production date/shelf life printEasy operation