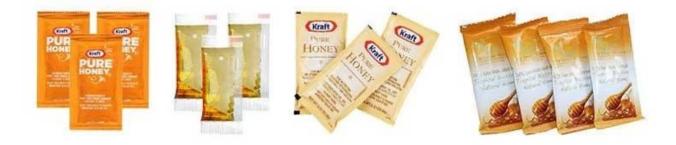

Multi line multifunction sauce packing machine ketchup packaging machine











The Multi-Line Multifunction Sauce Packing Machine, specifically

designed for ketchup packaging, is a cutting-edge solution offered by Foshan Dession Packaging Machinery Co., Ltd. This high-tech machine is equipped with multiple advanced features to streamline the packaging process, ensuring efficiency and precision. With a focus on reliability and versatility, it caters to the diverse needs of industries such as food, beverage, and pharmaceuticals.

# < APPLICATION SCENARIOS >

















# < MACHINE ADVANTAGES >

**Multi-Lane Efficiency:** Simultaneously produce multiple bags, enhancing overall production efficiency.

**Versatile Functionality:** Automatic film splitting, liquid measuring, bag form-fill-seal, cutting, sensor tracking, and counting capacity.

**Hygienic Design:** Stainless steel construction for both contact parts and the outer shell, ensuring suitability for liquid environments.

**Precision Tracking:** High-precision photocell sensor for accurate tracking of eye marks on the film roll, ensuring precise bag cutting.

**User-Friendly Control:** PLC controller with functions such as emergency stop, auto-stop based on capacity, zero count, and manual testing, providing operational convenience.



# < MACHINE DETAIL MARKINGS >







Liquid Pump

The filling