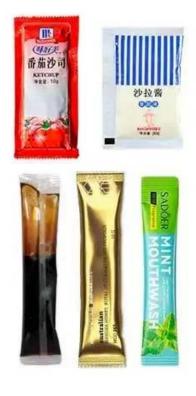

Multi line multifunction sauce packing machine ketchup packaging machine











The Multi-Line Multifunction Sauce Packing Machine, specifically

designed for ketchup packaging, is a cutting-edge solution offered by Foshan Dession Packaging Machinery Co., Ltd. This high-tech machine is equipped with multiple advanced features to streamline the packaging process, ensuring efficiency and precision. With a focus on reliability and versatility, it caters to the diverse needs of industries such as food, beverage, and pharmaceuticals.

# < APPLICATION SCENARIOS >

















# < MACHINE ADVANTAGES >

**Multi-Lane Efficiency:** Simultaneously produce multiple bags, enhancing overall production efficiency.

**Versatile Functionality:** Automatic film splitting, liquid measuring, bag form-fill-seal, cutting, sensor tracking, and counting capacity.

**Hygienic Desi