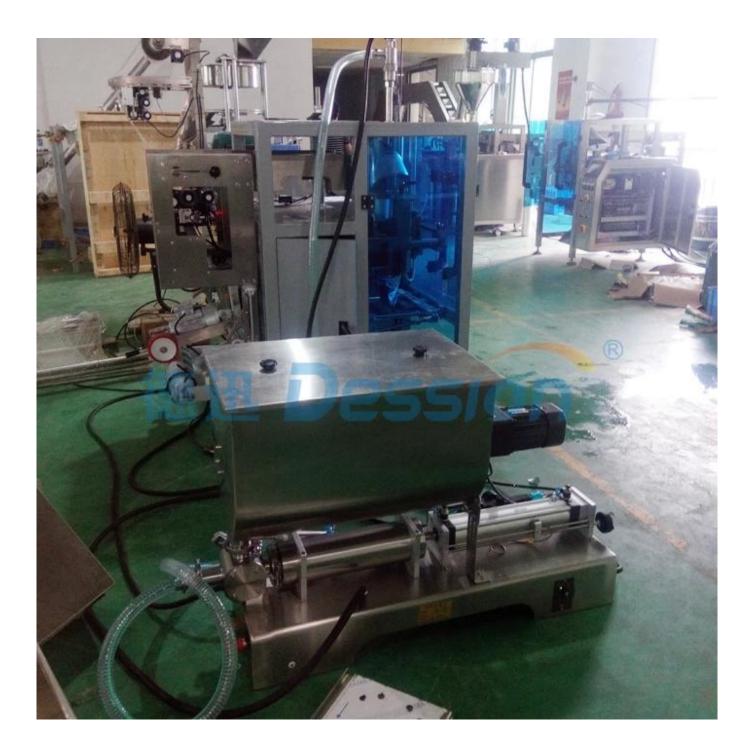

Servo System which makes the high packing speed with stable working; |
| 3 | PLC control, stable performance, can be upgraded                     |

| 4 | Hiah sensitivity photoelectric eye color tracing, numerical input of cutting sealing position for extra accuracy |
|---|------------------------------------------------------------------------------------------------------------------|
| 5 | Simplest automatic packaging can achieve high speed.                                                             |
| 6 | Reciprocating sealing device enables firmer sealing and no loss of film.                                         |
| 7 | With powder and liquid mixer ,it can pack for item need to mix powder and liquid.                                |

#### **Machine Photos**



**Front View** 



Side View



**Back View** 



Mixer



### Details

#### **1L Jam Blister Packing Machine Price with Specail Tearing Notches Applications**

Suitable for laundry detergent , detergent , stuffing , sauces , reagent , pesticide emulsion , dyes , pigemnts , liquids , slurries , pastes , fillings , such as water , oil , spices , ketchup , shampoo , jam blister , etc







#### Shipping:

Upon receipt of payment , delivery date will be in 15-30 working days, By Air, by Sea or by Express (DHL etc)





DESSION is a modern packaging equipment solution provider integrating R&D, production and sales. Since the establishment of the company, with the continuous exploration, research and application of advanced technology, the company's development has begun Solle, with an innovative team of profe