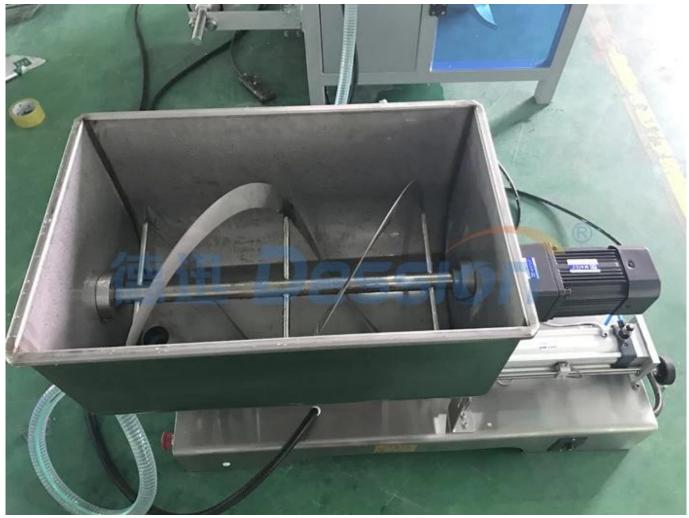

| 4 | Hiah sensitivity photoelectric eye color tracing, numerical input of cutting sealing position for extra accuracy |
|---|------------------------------------------------------------------------------------------------------------------|
| 5 | Simplest automatic packaging can achieve high speed.                                                             |
| 6 | Reciprocating sealing device enables firmer sealing and no loss of film.                                         |
| 7 | With powder and liquid mixer ,it can pack for item need to mix powder and liquid.                                |

#### **Machine Photos**

**Front View** 

Side View

**Back View** 

Mixer