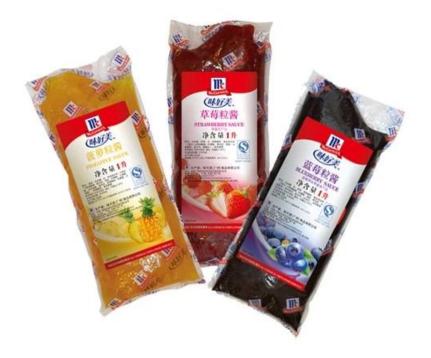

#### **1L Jam Blister Packing Machine Price with Specail Tearing Notches Applications**

Suitable for laundry detergent , detergent , stuffing , sauces , reagent , pesticide emulsion , dyes , pigemnts , liquids , slurries , pastes , fillings , such as water , oil , spices , ketchup , shampoo , jam blister , etc