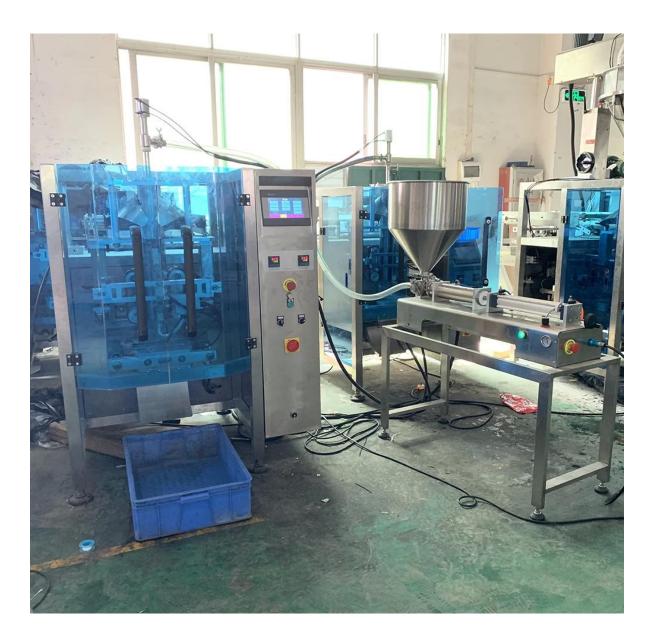

------------|
| 2 | Servo System which makes the high packing speed with stable working; |
| 3 | PLC control, stable performance, can be upgraded                     |

| 4 | Hiah sensitivity photoelectric eye color tracing, numerical input of cutting sealing position for extra accuracy |
|---|------------------------------------------------------------------------------------------------------------------|
| 5 | Simplest automatic packaging can achieve high speed.                                                             |
| 6 | Reciprocating sealing device enables firmer sealing and no loss of film.                                         |
| 7 | With powder and liquid mixer ,it can pack for item need to mix powder and liquid.                                |

#### **Machine Photos**



**Front View** 



Side View



**Back View** 



Mixer



### Details

#### **1L Jam Blister Packing Machine Price with Specail Tearing Notches Applications**

Suitable for laundry detergent , detergent , stuffing , sauces , reagent , pesticide emulsion , dyes , pigemnts , liquids , slurries , pastes , fillings , such as water , oil , spices , ketchup , shampoo , jam blister , etc







#### Shipping:

Upon receipt of payment , delivery date will be in 15-30 working days, By Air, by Sea or by Express (DHL etc)





DESSION is a modern packaging equipment solution provider integrating R&D, production and sales. Since the establishment of the company, with the continuous exploration, research and application of advanced technology, the company's development has begun Solle, with an innov