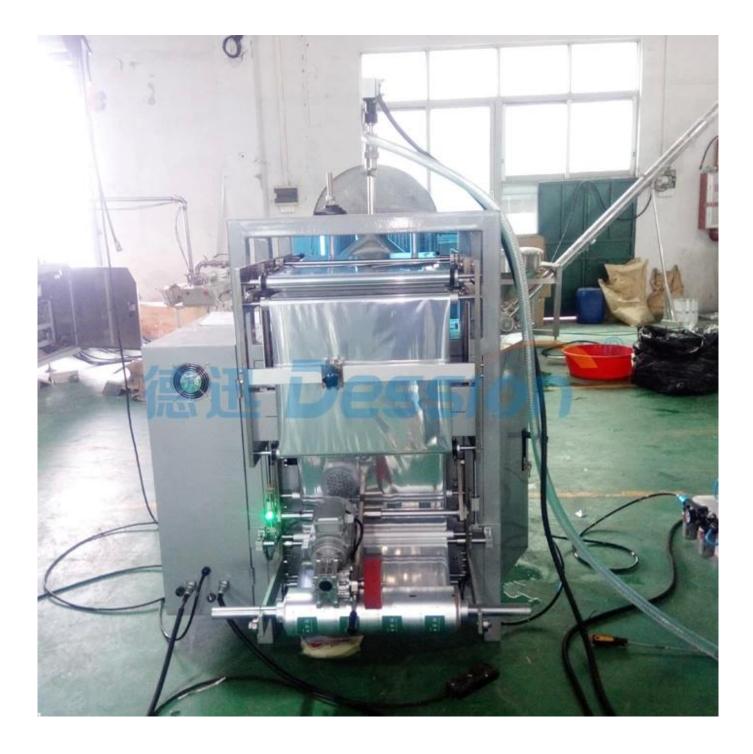

which makes the high packing speed with stable working; |
| 3 | PLC control, stable performance, can be upgraded                     |

| 4 | Hiah sensitivity photoelectric eye color tracing, numerical input of cutting sealing position for extra accuracy |
|---|------------------------------------------------------------------------------------------------------------------|
| 5 | Simplest automatic packaging can achieve high speed.                                                             |
| 6 | Reciprocating sealing device enables firmer sealing and no loss of film.                                         |
| 7 | With powder and liquid mixer ,it can pack for item need to mix powder and liquid.                                |

#### **Machine Photos**



**Front View** 



Side View



**Back View** 



Mixer



### Details

#### **1L Jam Blister Packing Machine Price with Specail Tearing Notches Applications**

Suitable for laundry detergent , detergent , stuffing , sauces , reagent , pesticide emulsion , dyes , pigemnts , liquids , slurries , pastes , fillings , such as water , oil , spices , ketchup , shampoo , jam blister , etc







#### Shipping:

Upon receipt of payment , delivery date will be in 15-30 working days, By Air, by Sea or by Express (DHL etc)





DESSION is a modern packaging equipment solution provider integrating R&D, production and sales. Since the establishment of the company, with the continuous exploration, research and application of advanced technology, the company's development has begun Solle, with an innovative team of professional and t