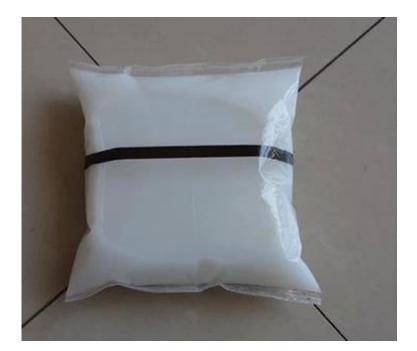

#### **1L Jam Blister Packing Machine Price with Specail Tearing Notches Applications**

Suitable for laundry detergent , detergent , stuffing , sauces , reagent , pesticide emulsion , dyes , pigemnts , liquids , slurries , pastes , fillings , such as water , oil , spices , ketchup , shampoo , jam blister , etc