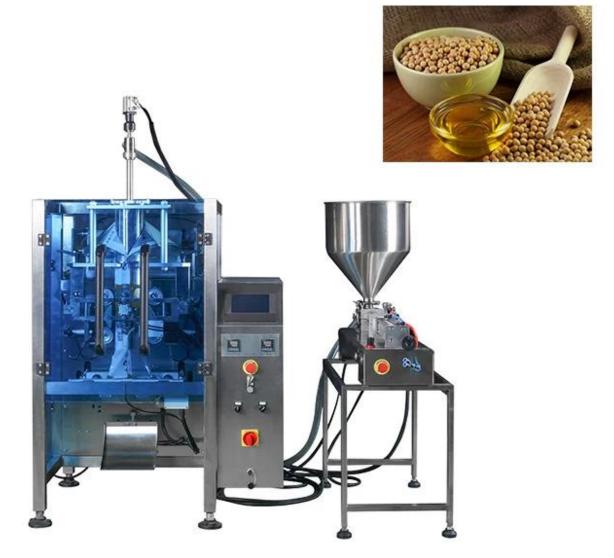

# Multifunctional Automatic 1 Litre Edible Oil Packing Machine For Packaging Soybeans Oil Pouch

## **Function and Characteristic**

| 1 | Computer controller , advanced inverter                              |
|---|----------------------------------------------------------------------|
| 2 | Servo System which makes the high packing speed with stable working; |
| 3 | PLC control, stable performance, can be upgraded                     |

| 4 | Hiah sensitivity photoelectric eye color tracing, numerical input of cutting sealing position for extra accuracy |
|---|------------------------------------------------------------------------------------------------------------------|
| 5 | Simplest automatic packaging can achieve high speed.                                                             |
| 6 | Reciprocating sealing device enables firmer sealing and no loss of film.                                         |
| 7 | With powder and liquid mixer ,it can pack for item need to mix powder and liquid.                                |