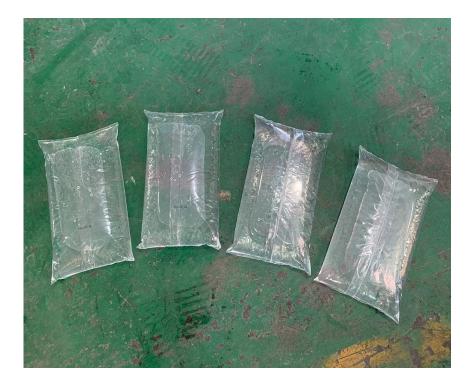

#### **1L Jam Blister Packing Machine Price with Specail Tearing Notches Applications**

Suitable for laundry detergent , detergent , stuffing , sauces , reagent , pesticide emulsion , dyes , pigemnts , liquids , slurries , pastes , fillings , such as water , oil , spices , ketchup , shampoo , jam blister , etc