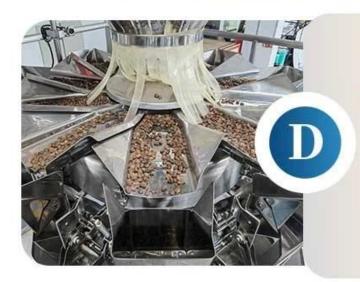

# ELECTRONIC SCALE

The weight can be set, freely adjusted, accurate measurement, high precision