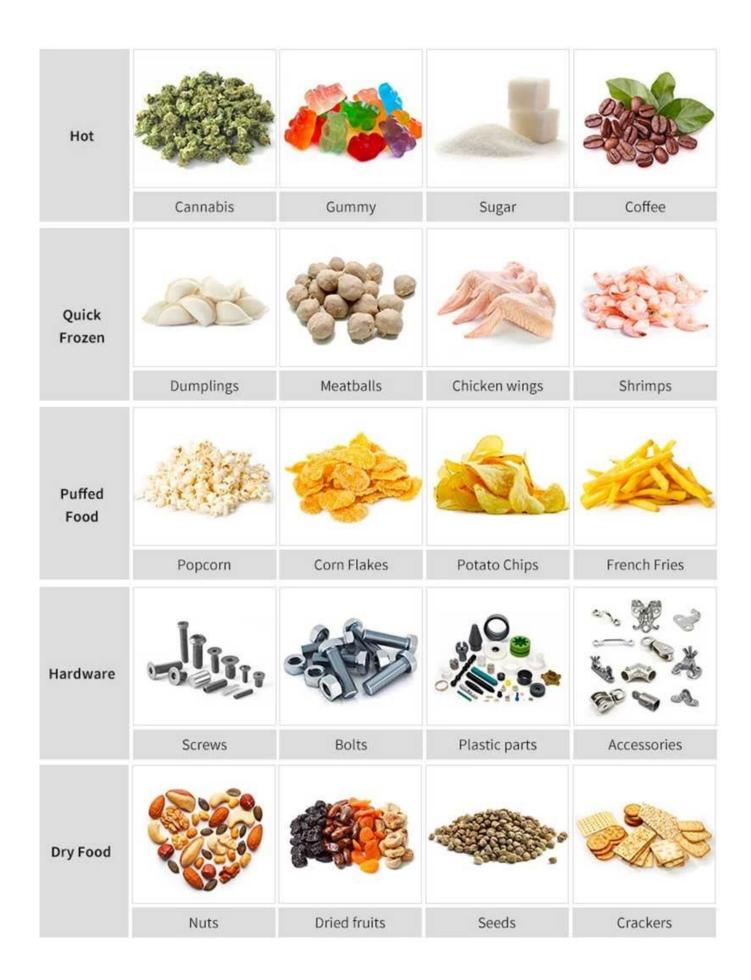

#### INTRODUCE

Multifunctional Cashew nuts potato chips popcorn packing machine automatic snack food packaging machine to complete the bag, measuring, filling, play yards, cut bags, and so on.

Suitable for packaging many different kinds of products; such as puffy food, shrimp rolls, peanuts, popcorn, cornmeal, dried fruit, seed, small hardware, dumplings, vegetables, fruits, and sugar, etc. which shape is roll, slice, and granules.