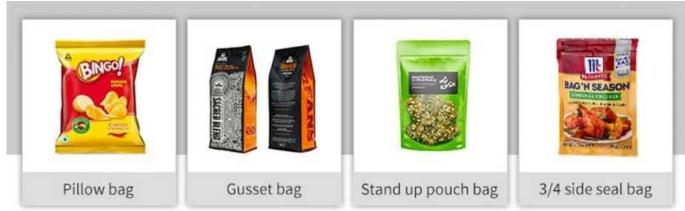

#### INTRODUCE

Multifunctional Cashew nuts potato chips popcorn packing machine automatic snack food packaging machine to complete the bag, measuring, filling, play yards, cut bags, and so on.

Suitable for packaging many different kinds of products; such as puffy food, shrimp rolls, peanuts, popcorn, cornmeal, dried fruit, seed, small hardware, dumplings, vegetables, fruits, and sugar, etc. which shape is roll, slice, and granules.