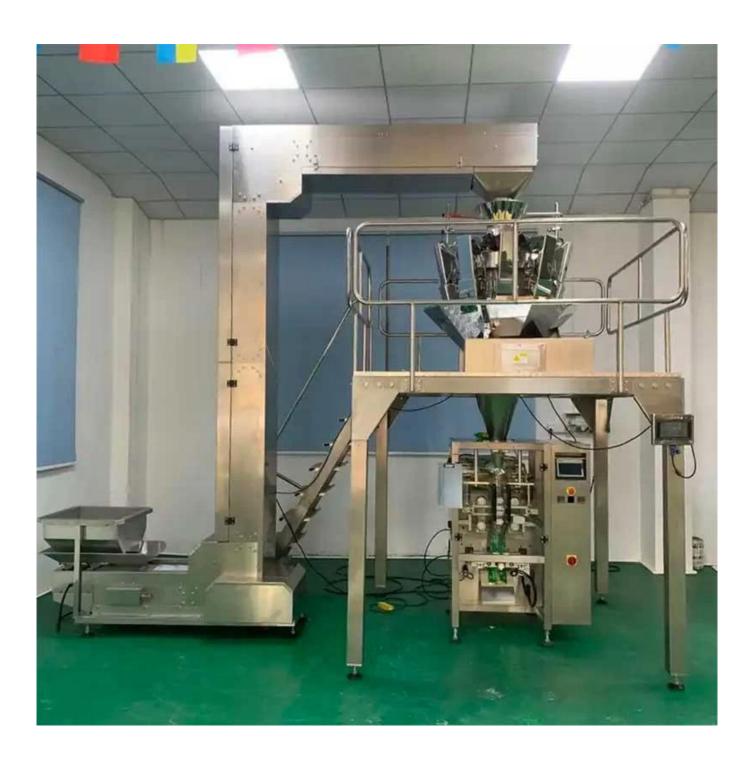

# < MACHINE DETAIL MARKINGS >

### TOUCH SCREEN

The touch screen can store parameters and adjust them at will, which is simple and convenient

### Z TYPE HOIST

Automatic product loading, with built-in protective cover, making it more convenient

### **ROLL FILM**

Automatic film rolling, smooth film pulling without jamming, etc.

# ELECTRONIC SCALE

The weight can be set, freely adjusted, accurate measurement, high precision

# BAG FORMER

Automatic bag making, lapel structure, smooth lapel, intelligent bag making

# HEAT SEAL CUT

Heat sealing and cutting, sealing can be customized according to needs.

**CONTACT NOW** 