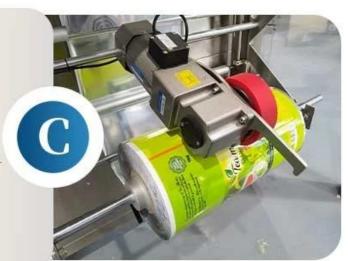

### Z TYPE HOIST

Automatic product loading, with built-in protective cover, making it more convenient