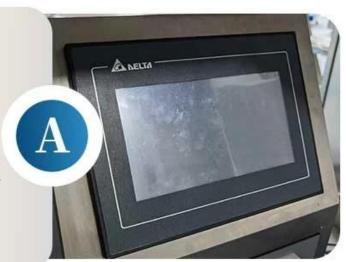

### TOUCH SCREEN

The touch screen can store parameters and adjust them at will, which is simple and convenient