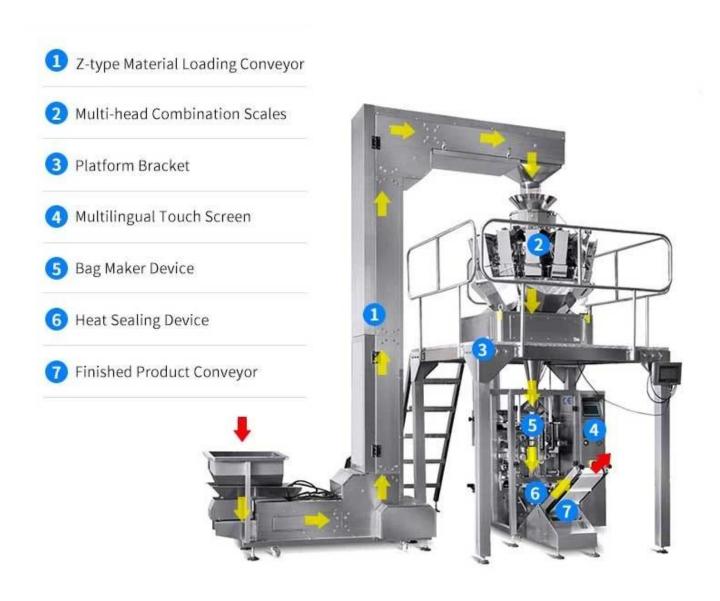

# < MACHINE DETAIL MARKINGS >

### TOUCH SCREEN

The touch screen can store parameters and adjust them at will, which is simple and convenient

### Z TYPE HOIST

Automatic product loading, with built-in protective cover, making it more convenient

### **ROLL FILM**

Automatic film rolling, smooth film pulling without jamming, etc.

# ELECTRONIC SCALE

The weight can be set, freely adjusted, accurate measurement, high precision

# BAG FORMER

Automatic bag making, lapel structure, smooth lapel, intelligent bag making

# HEAT SEAL CUT

Heat sealing and cutting, sealing can be customized according to needs.

**CONTACT NOW** 