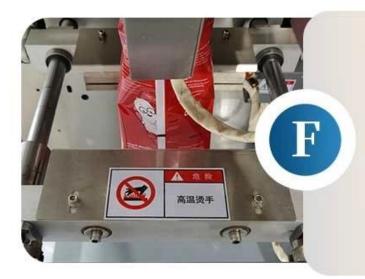

# HEAT SEAL CUT

Heat sealing and cutting, sealing can be customized according to needs.

**CONTACT NOW** 