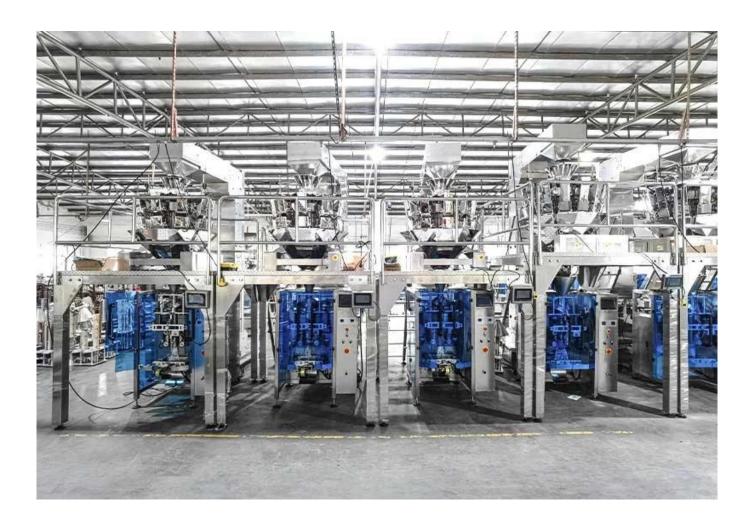

# < APPLICATION SCENARIOS >

- 1. PLC control with stable reliable biaxial high accuracy output and color touch screen, bag-making, measuring, filling, printing, cutting, finished in one operation.
- 2. Separate circuit boxes for pneumatic control and power control. Noise is low, and the circuit is more stable.
- 3. Film-pulling with servo motor double belt: less pulling resistance, bag is formed in good shape with better appearance, the belt is resistant to worn-out.
- 4. External film releasing mechanism: simpler and easier installation of packing film.
- 5. Adjustment of bag deviation just needed to be controlled by the touch screen. Operation is very simple.
- 6. Simple structure in linear type, easy to install and maintain.
- 7. Adopting advanced world-famous brand components in pneumatic parts, electric parts, and operation parts.
- 8. High-pressure double crank to control the die opening and closing.
- 9. Running in a high automatization and intellectualization, with no pollution

10. Apply a linker to connect with the air conveyor, which can be directly in line with the filling machine.

CONTACT NOW