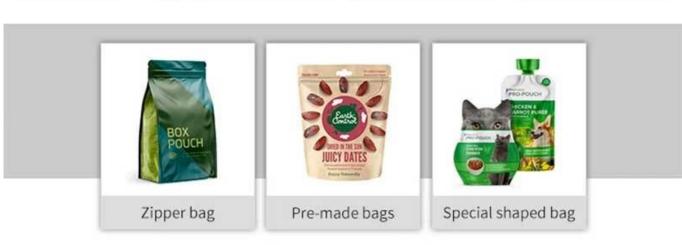

#### INTRODUCE

Multifunctional Cashew nuts potato chips popcorn packing machine automatic snack food packaging machine to complete the bag, measuring, filling, play yards, cut bags, and so on.

Suitable for packaging many different kinds of products; such as puffy food, shrimp rolls, peanuts, popcorn, cornmeal, dried fruit, seed, small hardware, dumplings, vegetables, fruits, and sugar, etc. which shape is roll, slice, and granules.