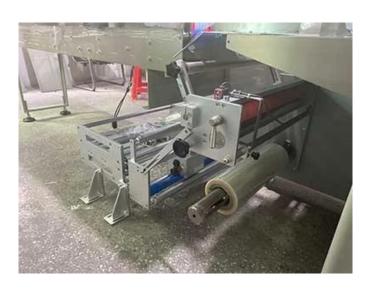

Film Unwind Mechanism

The flow packing machine uses a continuous roll of packaging film, which is unwound and fed into the machine. This mechanism ensures a steady supply of film for the packaging process.