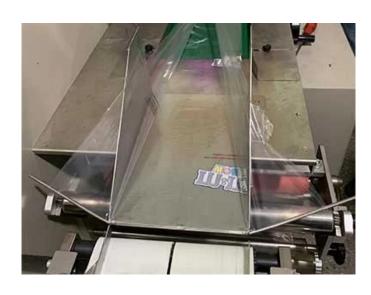

**Forming Tube or Plate** 

The packaging material is shaped into a tube using a forming tube or plate. The tube is formed around the product or group of products and will enclose them completely.

**Sealing Mechanism** 