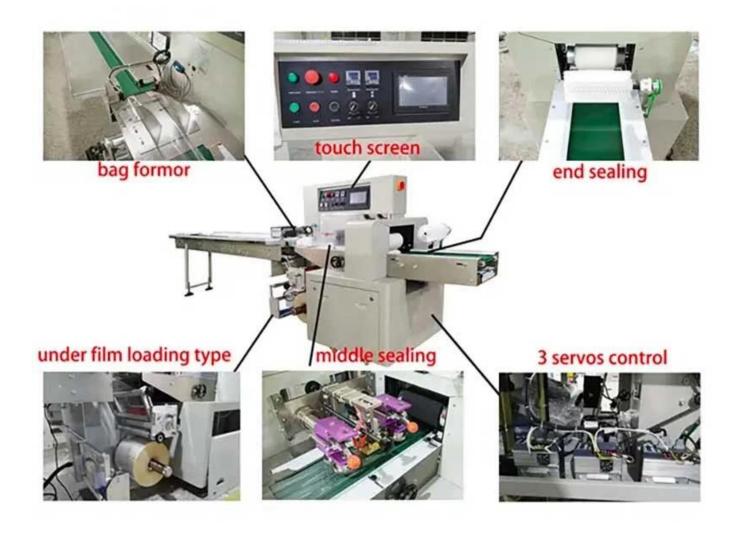

#### **Control System**

The flow packing machine incorporates a control system, which manages and coordinates the different components of the machine. It ensures synchronization between the feeding system, film unwind mechanism, sealing mechanism, cutting mechanism, and other functions. The control system allows precise adjustments and settings to achieve desired packaging outcomes.

**Feeding System** 

This machine component is responsible for delivering the products to be packaged. It can involve a conveyor belt, an indexing system, or other mechanisms to move the products into the packaging area.

Film Unwind Mechanism

The flow packing machine uses a continuous roll of packaging film, which is unwound and fed into the machine. This mechanism ensures a steady supply of film for the packaging process.

**Forming Tube or Plate** 

The packaging material is shaped into a tube using a forming tube or plate. The tube is formed around the product or group of products and will enclose them completely.

**Sealing Mechanism** 

The sealing mechanism is responsible for sealing the edges of the packaging material together to create individual packages. It typically uses heat or pressure to create a secure seal.

### **Cutting Mechanism**

Once the sealing process is complete, the cutting mechanism separates the continuous flow of packages into individual units. This can be achieved through various methods, such as rotary blades, reciprocating blades, or hot wire cutting.