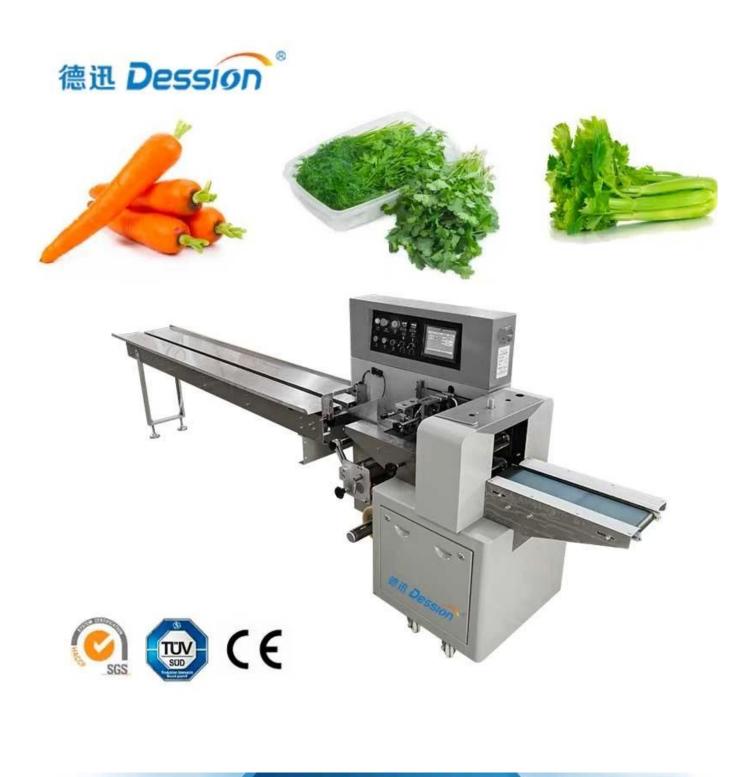

### Multifunctional Pillow Flow Wrapping Fruit Vegetable Packing Packaging Machine

### INTRODUCE

Experience a new era of freshness and efficiency in the packaging of

fresh produce with our cutting-edge Flow Wrapping Machine. Tailored to meet the unique needs of both vegetables and fruits, our machine ensures that every piece is flawlessly wrapped, preserving its natural goodness, nutritional value, and eye-catching appeal.

### <APPLICATION SCENARIOS >>