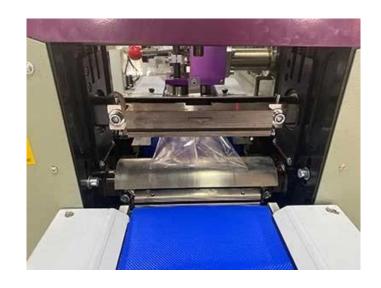

#### **Control System**

The flow packing machine incorporates a control system, which manages and coordinates the different components of the machine. It ensures synchronization between the feeding system, film unwind mechanism, sealing mechanism, cutting mechanism, and other functions. The control system allows precise adjustments and settings to achieve desired packaging outcomes.

**Feeding System** 

This machine component is responsible for delivering the products to be packaged. It can involve a conveyor belt, an indexing system, or other mechanisms to move the products into the packaging area.

Film Unwind Mechanism

The flow packing machine uses a continuous roll of packaging film, which is unwound and fed into the machine. This mechanism ensures a steady supply of film for the packaging process.

**Forming Tube or Plate** 

The packaging material is shaped into a tube using a forming tube or plate. The tube is formed around the product or group of products and will enclose them completely.

**Sealing Mechanism** 

The sealing mechanism is responsible for sealing the edges of the packaging material together to create individual packages. It typically uses heat or pressure to create a secure seal.

### **Cutting Mechanism**

Once the sealing process is complete, the cutting mechanism separates the continuous flow of packages into individual units. This can be achieved through various methods, such as rotary blades, reciprocating blades, or hot wire cutting.