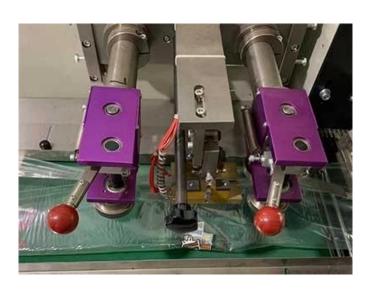

The sealing mechanism is responsible for sealing the edges of the packaging material together to create individual packages. It typically uses heat or pressure to create a secure seal.

### **Cutting Mechanism**

Once the sealing process is complete, the cutting mechanism separates the continuous flow of packages into individual units. This can be achieved through various methods, such as rotary blades, reciprocating blades, or hot wire cutting.