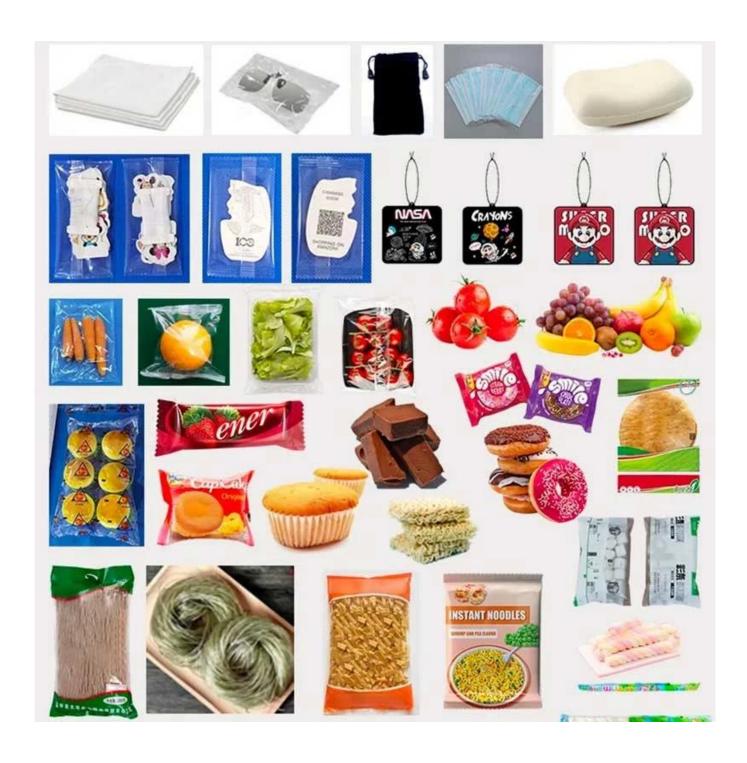

### Multifunctional Pillow Flow Wrapping Fruit Vegetable Packing Packaging Machine



### INTRODUCE

Experience a new era of freshness and efficiency in the packaging of

fresh produce with our cutting-edge Flow Wrapping Machine. Tailored to meet the unique needs of both vegetables and fruits, our machine ensures that every piece is flawlessly wrapped, preserving its natural goodness, nutritional value, and eye-catching appeal.

### <APPLICATION SCENARIOS >>



# < MACHINE ADVANTAGES >

- 1. New and appealing design with a beautiful appearance.
- 2. A more reasonable structure is needed for improved functionality.
- 3. Incorporates advanced technology for enhanced performance.
- 4. Cantilever frame design ensures a strong and durable body.
- 5. External film release mechanism for easy packaging film installation.
- 6. Conveyor with width adjustment handwheel for convenient and quick adjustments.
- 7. Reduced mechanical parts result in lower noise levels.
- 8. Easy maintenance due to simplified mechanical components.

CONTACT NOW





#### **Control System**

The flow packing machine incorporates a control system, which manages and coordinates the different components of the machine. It ensures synchronization between the feeding system, film un