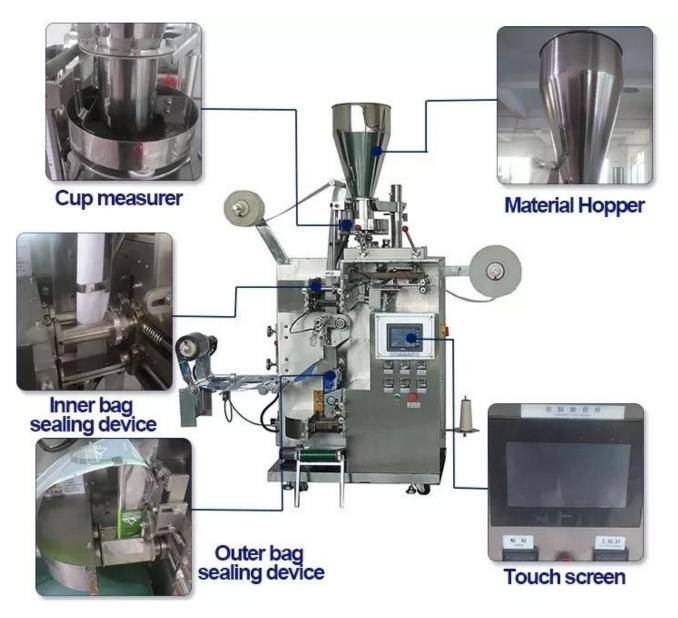

Dear customer, although the details you see now are a single sample display, the scope of this machine is very broad. If you need to package other samples, you can contact our customer service.

**Machine Pictures:** 

# **Machine Characteristics**

1[Imported PLC full computer control system, color touch screen, easy to operate, intuitive and efficient.

2[Impoted servo film transport system, imported color code sensor, accurate positioning,

excellent overall performance and beautiful packaging.

3 A variety of automatic alarm protection functions to minimize losser.

4[Flat cutting, pattern cutting, linking cutting can be realized by changing the tools; easy operation with smooth bags. 5[Bag-making equipment can be changed according to specific requirement of customers and products.

6 Optional English or other languages screen display, easy and simple operation. Both packaging speed and bag length can be set with one click.

7 All machines have CE certification and ROSH certificate.