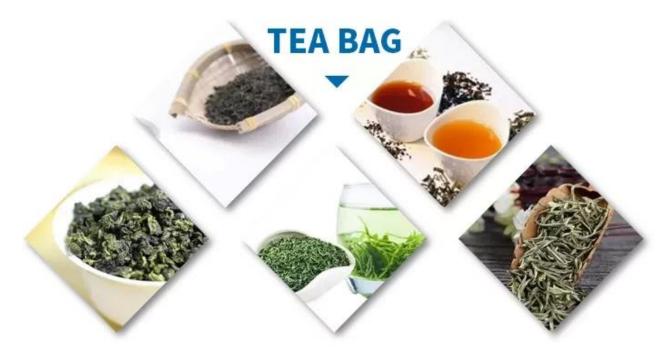

### **Product Description**

This packaging machine is suitable for tea packaging. Such as bulk tea, herbal tea, health tea, scented tea and other inner and outer bags One-time packaging. It can automatically complete bag-making, measuring, blanking, sealing, cutting, counting, and printing batch number according to customer requirements

Dear customer, although the details you see now are a single sample display, the scope of this machine is very broad. If you need to package other samples, you can contact our customer service.

**Machine Pictures:** 