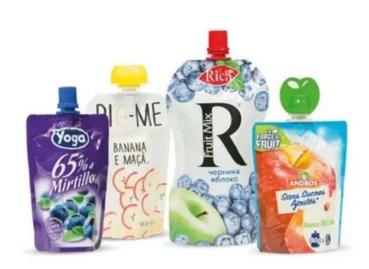

## < APPLICATION SCENARIOS >>

## INTRODUCE

The core function is to efficiently complete the spout bag packaging

through the integrated process of automated filling and sealing to ensure sealing and hygiene standards. The products that can be produced include: juice, yogurt, sauce, honey, cosmetic essence, etc. The compact desktop structure saves space and is easy to operate. It is an ideal choice for laboratories, start-ups and flexible production.