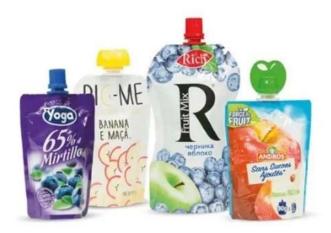

## < APPLICATION SCENARIOS >>

## INTRODUCE

The core function is to efficiently complete the spout bag packaging

through the integrated process of automated filling and sealing to ensure sealing and hygiene standards. The products that can be produced include: juice, yogurt, sauce, honey, cosmetic essence, etc. The compact desktop structure saves space and is easy to operate. It is an ideal choice for laboratories, start-ups and flexible production.