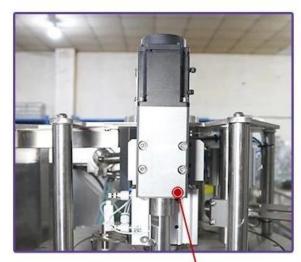

ne standards. The products that can be produced include: juice, yogurt, sauce, honey, cosmetic essence, etc. The compact desktop structure saves space and is easy to operate. It is an ideal choice for laboratories, start-ups and flexible production.

## < APPLICATION SCENARIOS >>





## < MACHINE ADVANTAGES >

- 1. 304# stainless steel, trough, filling nozzle and liquid contact parts are made of 316# stainless steel and food grade PP.
- 2. Simple operation, most adjustments are intelligently adjusted through the touch screen.
- 3. Wide application, wider applicability, suitable for filling a variety of liquids of different concentrations, supporting juice, yogurt, sauce, honey, cosmetic essence, etc.
- 4. Equipped with servo micro pump, it can fill 10-30 bags/minute

CONTACT NOW

DETAIL







Capping servo motor



Bag feeding track

CONTACT NOW





#### FOSHAN DESSION PACKAGING MACHINERY CO., LTD.

Foshan Dession Packaging Machinry o, Ltd. is ocated in China Machinery Center, Nanhai District,-Foshan city, Dession is a collection of research and-development,manufacturing, ales and ater-sales service in one of the high-tech enterprises, It has the self-import and export rights.DE newsleter focusing orproduction and research and development, all kinds of bag packaging machine, flling machine, and the research and development and manufacture oiautomatic packapine line.with superior performance advanced technoley,easy operation. easy maintenance.safe, durable widely used in puffed food. snacfood,frozen food, agricultural and sideline products, medicine, chemical prodiand oth