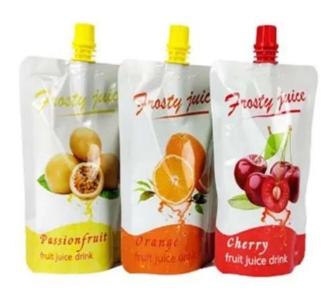

## < APPLICATION SCENARIOS >>

## INTRODUCE

The core function is to efficiently complete the spout bag packaging

through the integrated process of automated filling and sealing to ensure sealing and hygiene standards. The products that can be produced include: juice, yogurt, sauce, honey, cosmetic essence, etc. The compact desktop structure saves space and is easy to operate. It is an ideal choice for laboratories, start-ups and flexible production.