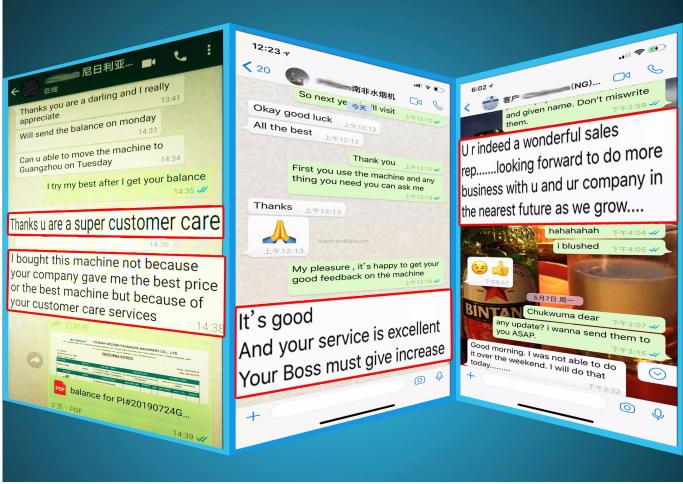

#### Our advantages:

Dession has a professional team to provide customers with various packaging solutions.

Fully understanding customers' needs, engineers design the most suitable solution. We have our own processing and assembly workshop, quality inspection and debugging process to ensure the quality of the machine.

After being accepted by the customer, it is packed in international standard wooden cases and shipped.

If customers have any questions while using the machine, we will answer them in time.

Collect Customer Needs