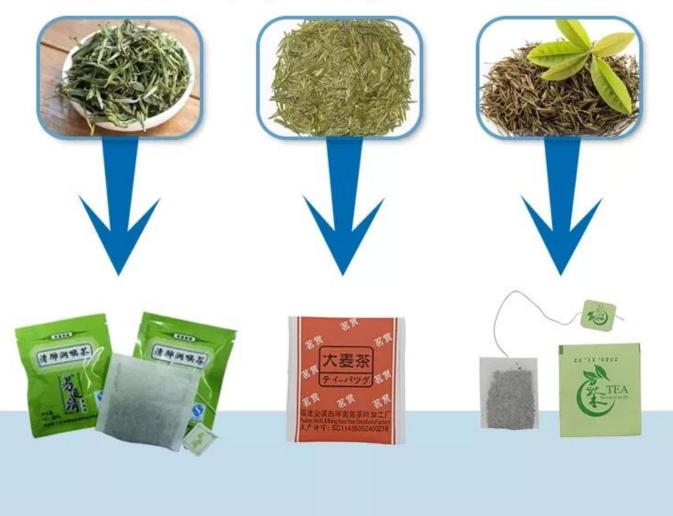

# New automatic inner and outer small tea bag making machine herbal tea bag packing machine price **Producer a description**

This packaging machine is suitable for packaging tea. Such as bulk tea, herbal tea, health tea, scented tea and other inner and outer bags one-time packaging. It can automatically complete bag making, measuring, cutting, sealing, cutting, counting and batch number printing according to customer requirements.

Dear customer, although the details you see now are a single sample display, the scope of this machine is very broad. If you need to package other samples, you can contact our customer service.

**Device pictures:** 