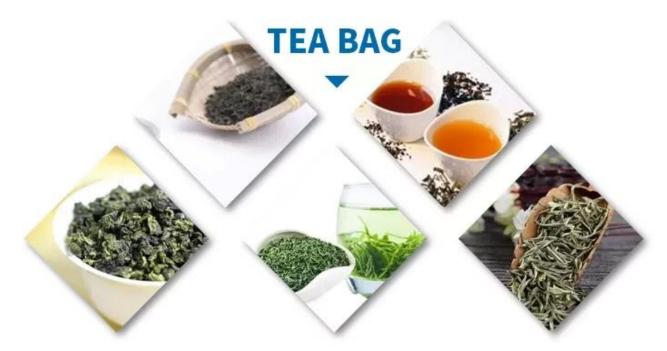

# New automatic inner and outer small tea bag making machine herbal tea bag packing machine price **Producer a description**

This packaging machine is suitable for packaging tea. Such as bulk tea, herbal tea, health tea, scented tea and other inner and outer bags one-time packaging. It can automatically complete bag making, measuring, cutting, sealing, cutting, counting and batch number printing according to customer requirements.

Dear customer, although the details you see now are a single sample display, the scope of this machine is very broad. If you need to package other samples, you can contact our customer service.

**Device pictures:** 