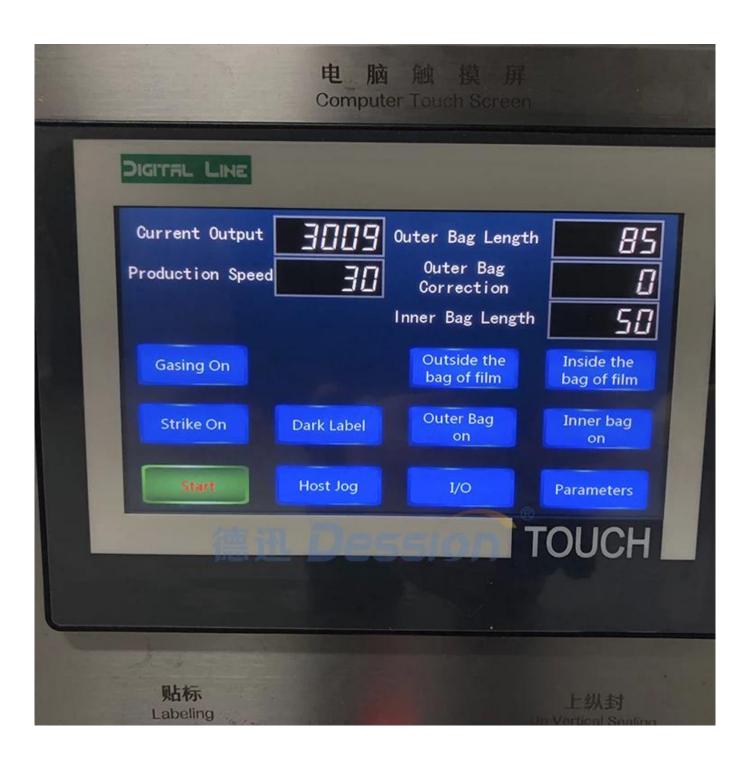

## **Machine characteristics**

1 Imported PLC Full computer control system, color touch screen, easy to operate, intuitive and efficient.

2 servo film transfer system, Imported color code sensor, accurate positioning, Excellent overall performance and beautiful packaging.

6 Optional English or other language display screen Easy and simple operation. Both Packaging speed and bag length It can be set in one click.

7 All machines have it CE certification and ROSH certification.