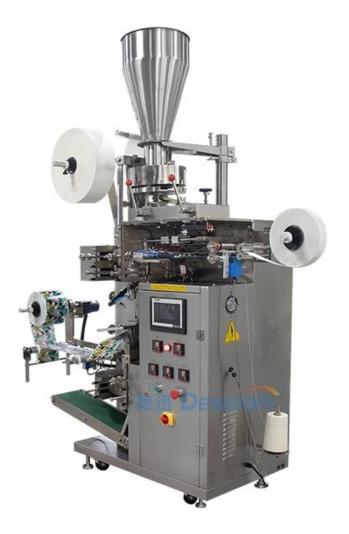

# New automatic inner and outer small tea bag making machine herbal tea bag packing machine price **Producer a description**

This packaging machine is suitable for packaging tea. Such as bulk tea, herbal tea, health tea, scented tea and other inner and outer bags one-time packaging. It can automatically complete bag making, measuring, cutting, sealing, cutting, counting and batch number printing according to customer requirements.

## **Machine characteristics**

1 Imported PLC Full computer control system, color touch screen, easy to operate, intuitive and efficient.

2 servo film transfer system, Imported color code sensor, accurate positioning, Excellent overall performance and beautiful packaging.

3, a variety of Automatic alarm protection functions to reduce loss.

4[Flat cut, engrave cut, join cut It can be achieved by changing tools; Easy process with soft bags. 5, Bag making equipment can be changed according to customer requirements and specific products.

6 Optional English or other language display screen Easy and simple operation. Both Packaging speed and bag length It can be set in one click.

7 All machines have it CE certification and ROSH certification.

| Model                   | DS-T-C18                |
|-------------------------|-------------------------|
| Filling Range           | 3~10g                   |
| Packing Speed           | 30~40 bags/min          |
| Inner Bag Size          | L: 50~80 mm W:45~80 mm  |
| Outer Bag Size          | L: 80~120 mm W:75~95 mm |
| Machine Size<br>(L*W*H) | 1750*740*1950mm         |
| Machine Weight          | 300kg                   |
| Machine Power           | 220V,50/60HZ,2.2KW      |