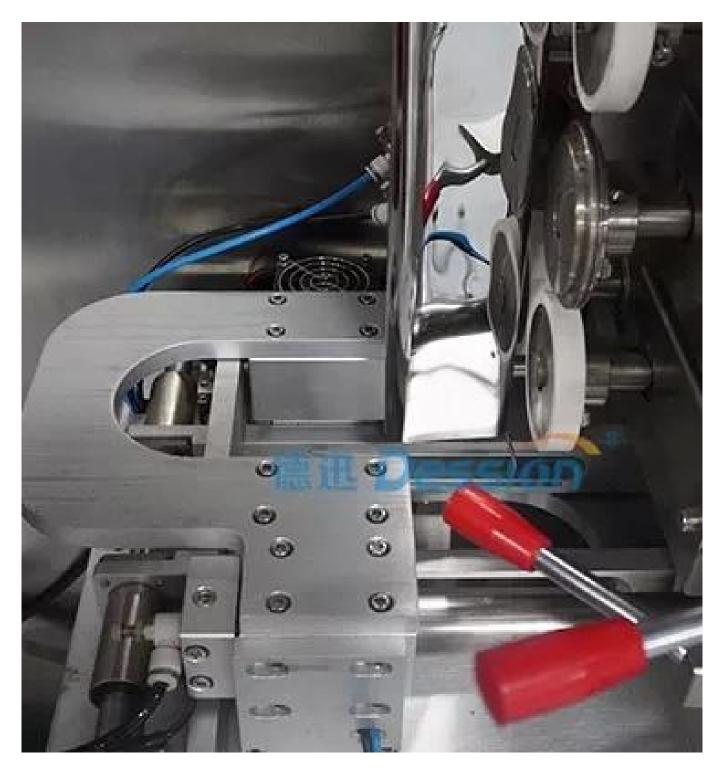

# **Bag forming and device making**

The film is automatically retracted and closed, and the bag is formed.

Ultrasound bag cutting machine

Automatically cut the bag and get the drip bag.

Outer bag date coding machine

# **External Bag Making Device**

Automatically seal and cut the bag for a perfect finished product.

| DRIP BAG COFFEE FILLING SEALING MACHINE |                                                 |
|-----------------------------------------|-------------------------------------------------|
| Filling range                           | 5~10 g (According to the nature of the product) |
| Bag size                                | L:70~74 mm, W: 90 mm                            |
| Packing speed                           | 20~35 bag/min                                   |
| Voltage                                 | 220V                                            |
| Machine Power                           | 3.7KW                                           |
| Machine Size                            | 1720*900*2270 mm                                |
| Machine Weight                          | 660KG                                           |