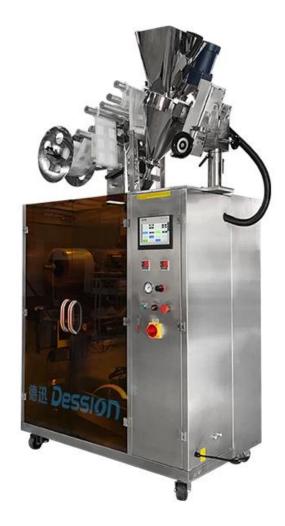

### **Producer a description**

Dession drip bag coffee packing machine is suitable for inner and outer bag packing of tea leaves, herbal tea, health care tea, coffee, roots and other small granule products and so on.

### advantage

- 1. The outer bag sealing is controlled by a stepper motor, and the bag length is accurate and stable.
- 2. It adopts PID temperature controller to adjust the temperature more precisely.
- 3. Adopts PLC control system, man-machine interface, it is easy to operate.
- 4. All parts in direct contact with the products are made of SUS304 stainless steel, which ensures the production of reliable products and in compliance with food hygiene standards.
- 5. Some parts of the roller are imported, which ensures the accuracy and stability of the performance.
- 6. Optional devices: flatbed cutting device, date printer, easy cutting device, etc.

### **Device pictures:**

high capacity hopper

Pour the material into the hopper.

# screw gauge

Automatically measure the coffee powder and fill it.

# **Bag forming and device making**

The film is automatically retracted and closed, and the bag is formed.

Ultrasound bag cutting machine

Automatically cut the bag and get the drip bag.

Outer bag date coding machine

Automatically print the production date on the outer bag.

# **External Bag Making Device**

Automatically seal and cut the bag for a perfect finished product.

| DRIP BAG COFFEE FILLING SEALING MACHINE |                                                 |
|-----------------------------------------|-------------------------------------------------|
| Filling range                           | 5~10 g (According to the nature of the product) |
| Bag size                                | L:70~74 mm, W: 90 mm                            |
| Packing speed                           | 20~35 bag/min                                   |
| Voltage                                 | 220V                                            |
| Machine Power                           | 3.7KW                                           |
| Machine Size                            | 1720*900*2270 mm                                |
| Machine Weight                          | 660KG                                           |