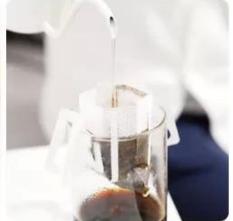

STEP.4

Tear Along the Dotted Line below the Arrow

Hang the Two Ear on the Rim of the Cup Add Small Amount Hot Water, after 20s then Add Hot Water upto 210ML

Remove the Filter Bag and then Enjoy It