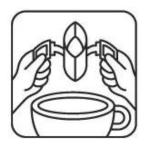

# The Way to Brew Drip Coffee

85-95°<sup>c</sup>

Water Temperature (Higher the Water Temperature, More Bitter the Taste)

180-210 ™

Water Amount (Less the Water Amount, More Flavor the Taste)

STEP.1

STEP.2

STEP.3

STEP.4

Tear Along the Dotted Line below the Arrow

Hang the Two Ear on the Rim of the Cup Add Small Amount Hot Water, after 20s then Add Hot Water upto 210ML

Remove the Filter Bag and then Enjoy It