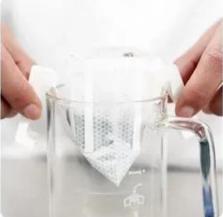

STEP.4

Tear Along the Dotted Line below the Arrow

Hang the Two Ear on the Rim of the Cup Add Small Amount Hot Water, after 20s then Add Hot Water upto 210ML

Remove the Filter Bag and then Enjoy It