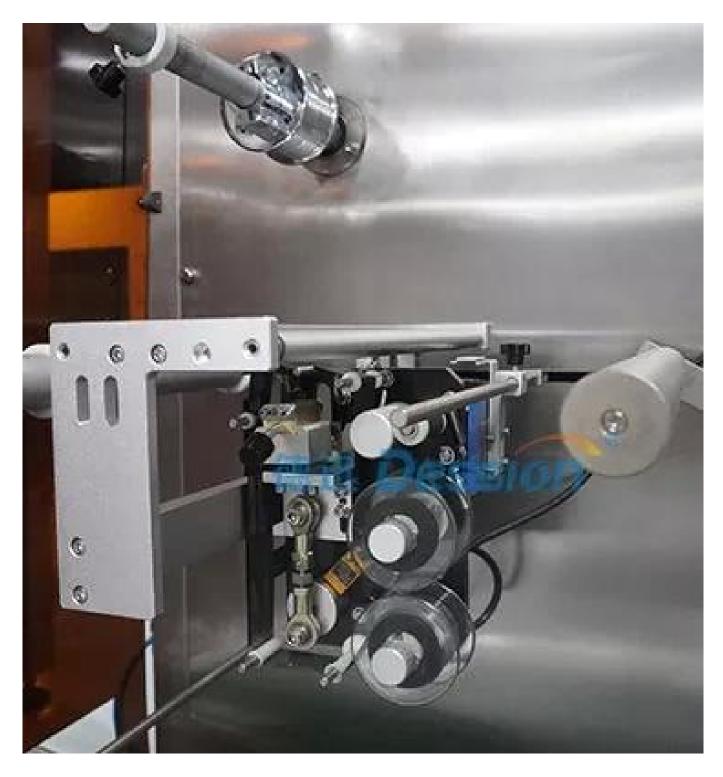

# screw gauge

Automatically measure the coffee powder and fill it.

# **Bag forming and device making**

The film is automatically retracted and closed, and the bag is formed.

Ultrasound bag cutting machine

Automatically cut the bag and get the drip bag.

Outer bag date coding machine