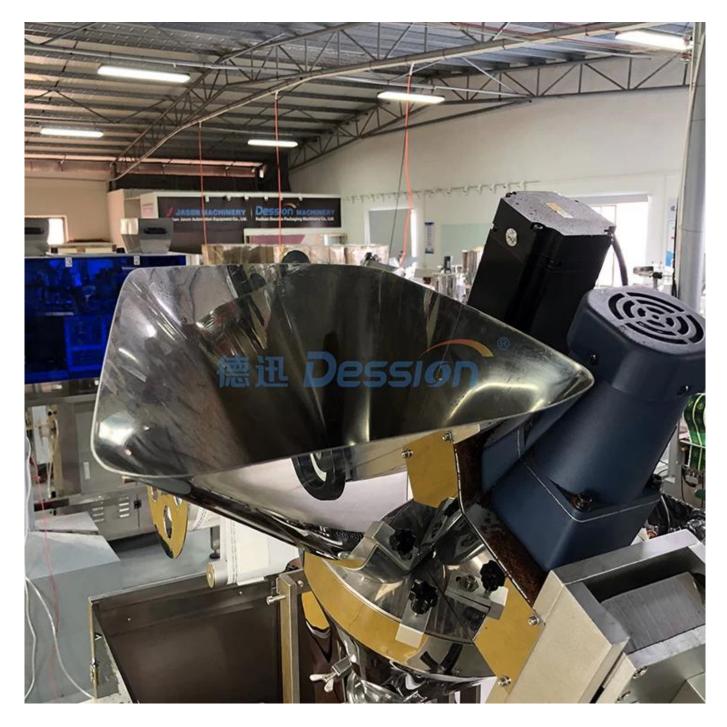

### **Device pictures:**

high capacity hopper

Pour the material into the hopper.

# screw gauge

Automatically measure the coffee powder and fill it.