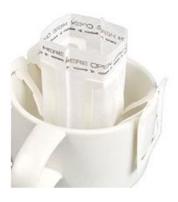

# The Way to Brew Drip Coffee

85-95°<sup>c</sup>

Water Temperature (Higher the Water Temperature, More Bitter the Taste)

180-210 ™

Water Amount (Less the Water Amount, More Flavor the Taste)

STEP.1

STEP.2

STEP.3

STEP.4

Tear Along the Dotted Line below the Arrow

Hang the Two Ear on the Rim of the Cup Add Small Amount Hot Water, after 20s then Add Hot Water upto 210ML

Remove the Filter Bag and then Enjoy It