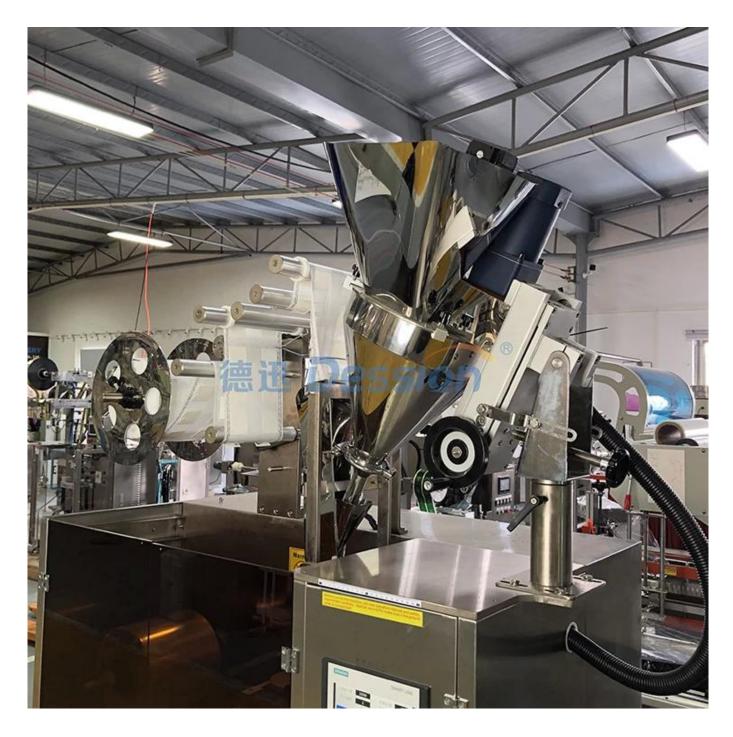

### **Device pictures:**

high capacity hopper

Pour the material into the hopper.

# screw gauge

Automatically measure the coffee powder and fill it.

# **Bag forming and device making**

The film is automatically retracted and closed, and the bag is formed.

Ultrasound bag cutting machine

Automatically cut the bag and get the drip bag.

Outer bag date coding machine