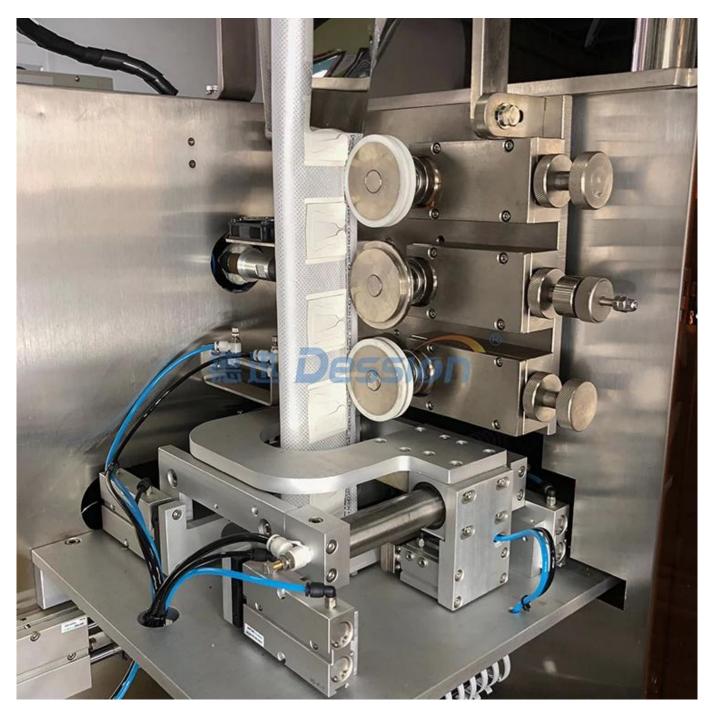

# **Bag forming and device making**

The film is automatically retracted and closed, and the bag is formed.

Ultrasound bag cutting machine

Automatically cut the bag and get the drip bag.

Outer bag date coding machine

# **External Bag Making Device**

Automatically seal and cut the bag for a perfect finished product.

| DRIP BAG COFFEE FILLING SEALING MACHINE |                                                 |
|-----------------------------------------|-------------------------------------------------|
| Filling range                           | 5~10 g (According to the nature of the product) |
| Bag size                                | L:70~74 mm, W: 90 mm                            |
| Packing speed                           | 20~35 bag/min                                   |
| Voltage                                 | 220V                                            |
| Machine Power                           | 3.7KW                                           |
| Machine Size                            | 1720*900*2270 mm                                |
| Machine Weight                          | 660KG                                           |