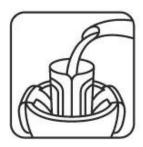

STEP.4

Tear Along the Dotted Line below the Arrow

Hang the Two Ear on the Rim of the Cup Add Small Amount Hot Water, after 20s then Add Hot Water upto 210ML

Remove the Filter Bag and then Enjoy It