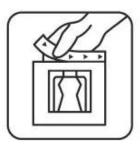

# The Way to Brew Drip Coffee

85-95°<sup>c</sup>

Water Temperature (Higher the Water Temperature, More Bitter the Taste)

180-210 ™

Water Amount (Less the Water Amount, More Flavor the Taste)

STEP.1

STEP.2

STEP.3

STEP.4

Tear Along the Dotted Line below the Arrow

Hang the Two Ear on the Rim of the Cup Add Small Amount Hot Water, after 20s then Add Hot Water upto 210ML

Remove the Filter Bag and then Enjoy It