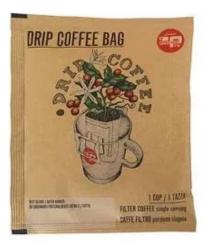

# The Way to Brew Drip Coffee

85-95°<sup>c</sup>

Water Temperature (Higher the Water Temperature, More Bitter the Taste)

180-210 ™

Water Amount (Less the Water Amount, More Flavor the Taste)

STEP.1

STEP.2

STEP.3

STEP.4

Tear Along the Dotted Line below the Arrow

Hang the Two Ear on the Rim of the Cup Add Small Amount Hot Water, after 20s then Add Hot Water upto 210ML

Remove the Filter Bag and then Enjoy It