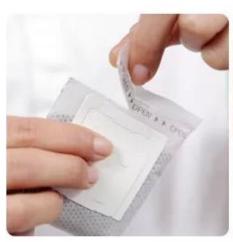

STEP.4

Tear Along the Dotted Line below the Arrow

Hang the Two Ear on the Rim of the Cup Add Small Amount Hot Water, after 20s then Add Hot Water upto 210ML

Remove the Filter Bag and then Enjoy It