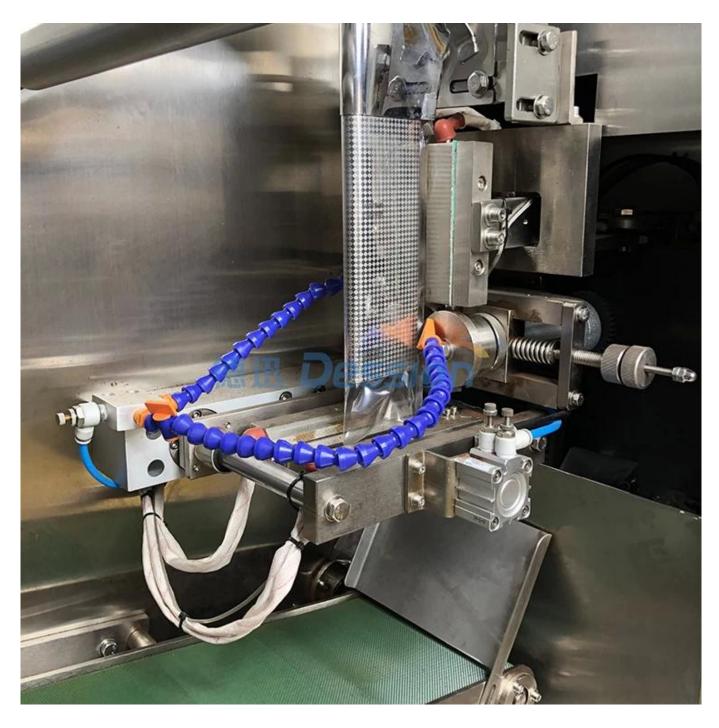

# **External Bag Making Device**

Automatically seal and cut the bag for a perfect finished product.

| DRIP BAG COFFEE FILLING SEALING MACHINE |                                                 |
|-----------------------------------------|-------------------------------------------------|
| Filling range                           | 5~10 g (According to the nature of the product) |
| Bag size                                | L:70~74 mm, W: 90 mm                            |
| Packing speed                           | 20~35 bag/min                                   |
| Voltage                                 | 220V                                            |
| Machine Power                           | 3.7KW                                           |
| Machine Size                            | 1720*900*2270 mm                                |
| Machine Weight                          | 660KG                                           |