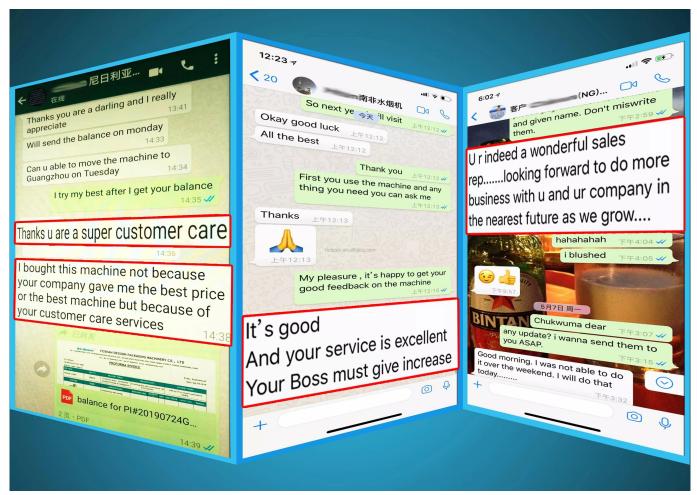

900*2270 mm                                |
| Machine Weight                          | 660KG                                           |

### **Our positives:**

Dession has a professional team to provide customers with various packaging solutions.

Fully understanding customer needs, engineers design the most appropriate solution.

We have our own processing and assembly workshop, quality inspection and debugging process to ensure the quality of the machine.

After being accepted by the customer, it is packaged in international standard wooden cases and shipped.

If customers have any questions while using the machine, we will answer them in time.



Collect Customer Needs



**Designing Solution** 



Parts Processing



Machine Assembly



Machine Commissioning



Wooden Box Packing



**View Certificate** 

Dession strictly implements the international quality management system, measurement and testing system, standardized production system, the leading products through the European Union CE, ROHS, SGS certification and other marks, owns more than 20 approved intellectual property rights and obtained ISO 9001 certification every year.

### Dession

### **CERTIFICATION AUTHORITY**



### **Packing and Shipping**











### COMPANY PROFILE



DESSION is a modern packaging equipment solution provider integrating P&D, production and sales. Since the establishment of the company, with the confinuous exploration, research and application of advanced technology, the company's development has begun Soale, with an innovative team of professional and technical personnel, en