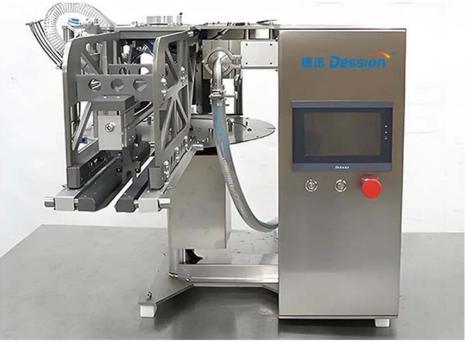

#### New generation servo-driven nozzle bag filling machine

×

The core function is to efficiently complete the spout bag packaging through the integrated process of automated filling and sealing to ensure

sealing and hygiene standards. The products that can be produced include: juice, yogurt, sauce, honey, cosmetic essence, etc. The compact desktop structure saves space and is easy to operate. It is an ideal choice for laboratories, start-ups and flexible production.

## < MACHINE ADVANTAGES >

- 1. 304# stainless steel, trough, filling nozzle and liquid contact parts are made of 316# stainless steel and food grade PP.
- 2. Simple operation, most adjustments are intelligently adjusted through the touch screen.
- 3. Wide application, wider applicability, suitable for filling a variety of liquids of different concentrations, supporting juice, yogurt, sauce, honey, cosmetic essence, etc.
- 4. Equipped with servo micro pump, it can fill 10-30 bags/minute

CONTACT NOW

DETAIL

Capping servo motor

Bag feeding track

CONTACT NOW