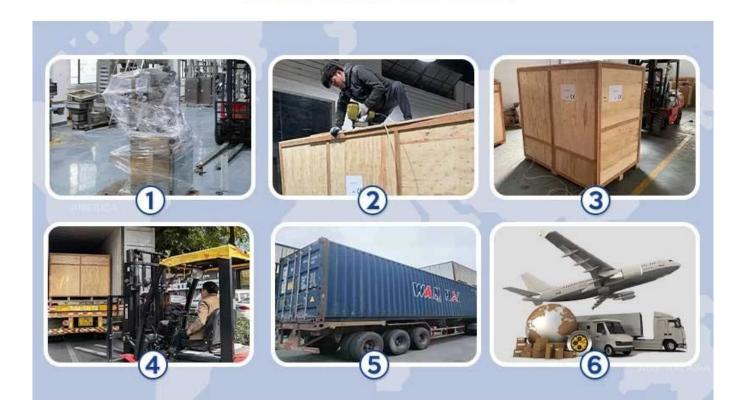

After acceptance by the customer, they are packed in international standard woodencases and shipped.

If customers have any questions during the use of the machine, we will answer them in time.

# PACKAGING SHIPPING

Upon receipt of payment , delivery date will be in 15-30 working days, By Air, by Sea or by Express (DHL etc)  $\frac{1}{2}$ 