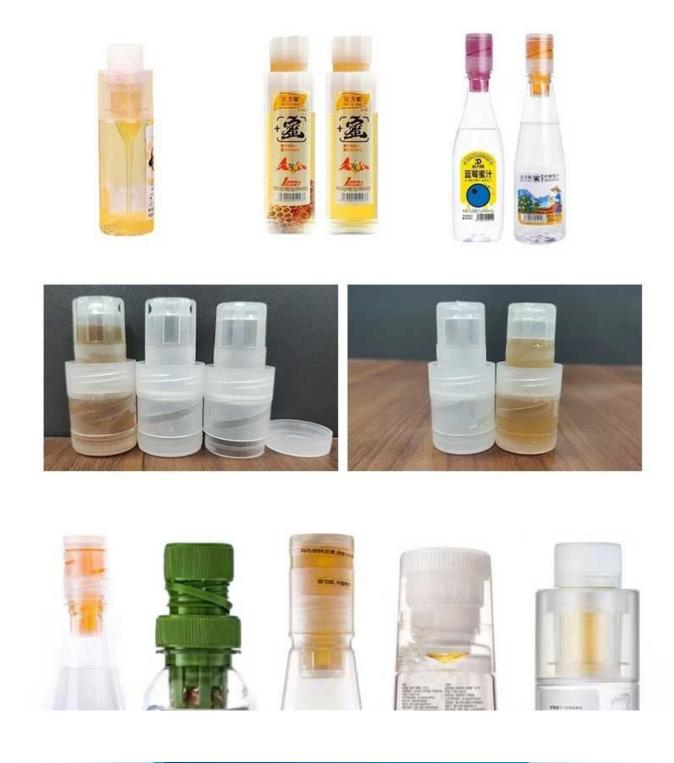

#### Novelly designed honey filling machine Honey cap filling machine China manufacturer

Widely used in the food industry, beverage industry, pharmaceutical industry, and chemical industry.

<

It's suitable for all kinds of liquid, paste, and sauce filling, such as honey, chili sauce, tomato sauce, pearl milk tea, orange juice andother materials, it's high versatility;

< APPLICATION SCENARIOS >