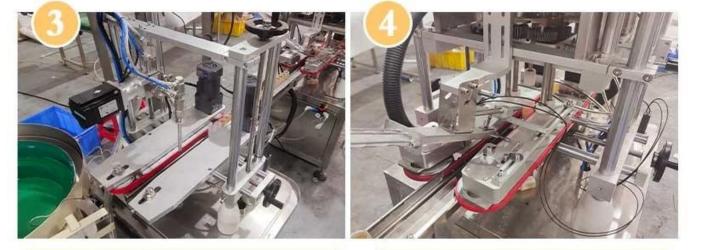

CONVEYOR BELT

The width of the conveyor belt can be adjusted to suit differ ent bottles VIBRATING PLATE

Automatic bottle loading function is realized by vibrating plate material handling, labor

#### LIQUID FILLING

The liquid pump quantitatively loads the material into the bottle, and the measurement is accurate

Place the lid on the bottle using the automatic capping process to seal tightly

CAPPING MACHINE