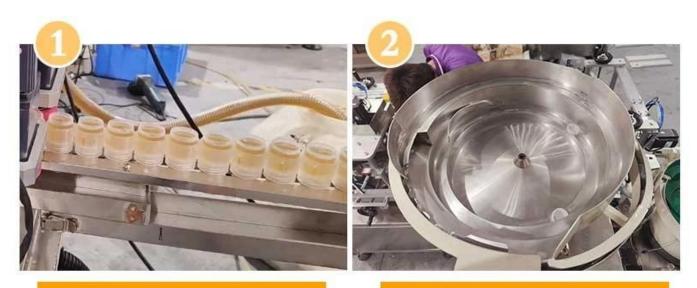

CONVEYOR BELT

The width of the conveyor belt can be adjusted to suit differ ent bottles VIBRATING PLATE

Automatic bottle loading function is realized by vibrating plate material handling, labor

#### LIQUID FILLING

The liquid pump quantitatively loads the material into the bottle, and the measurement is accurate

Place the lid on the bottle using the automatic capping process to seal tightly

CAPPING MACHINE