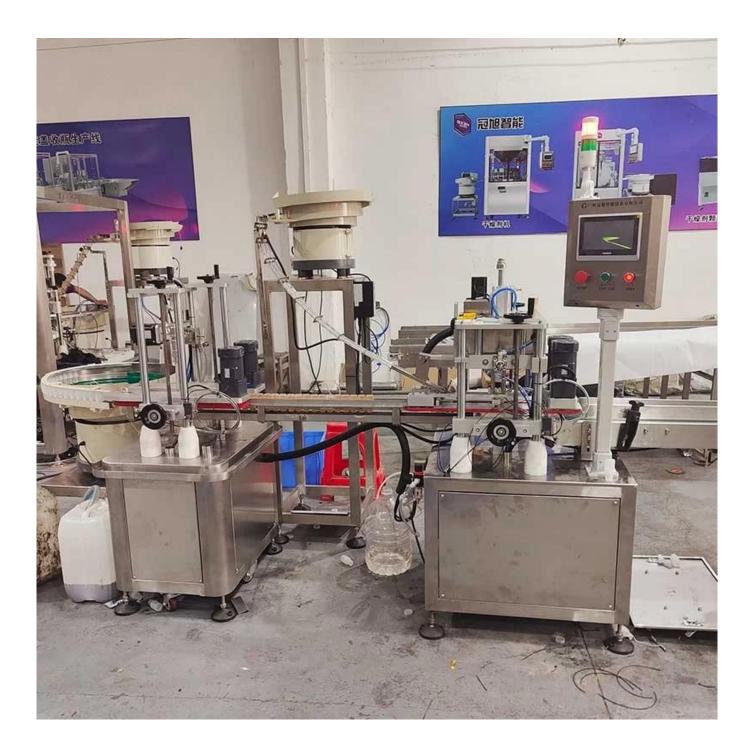

CONVEYOR BELT

The width of the conveyor belt can be adjusted to suit differ ent bottles VIBRATING PLATE

Automatic bottle loading function is realized by vibrating plate material handling, labor

#### LIQUID FILLING

The liquid pump quantitatively loads the material into the bottle, and the measurement is accurate

Place the lid on the bottle using the automatic capping process to seal tightly

CAPPING MACHINE