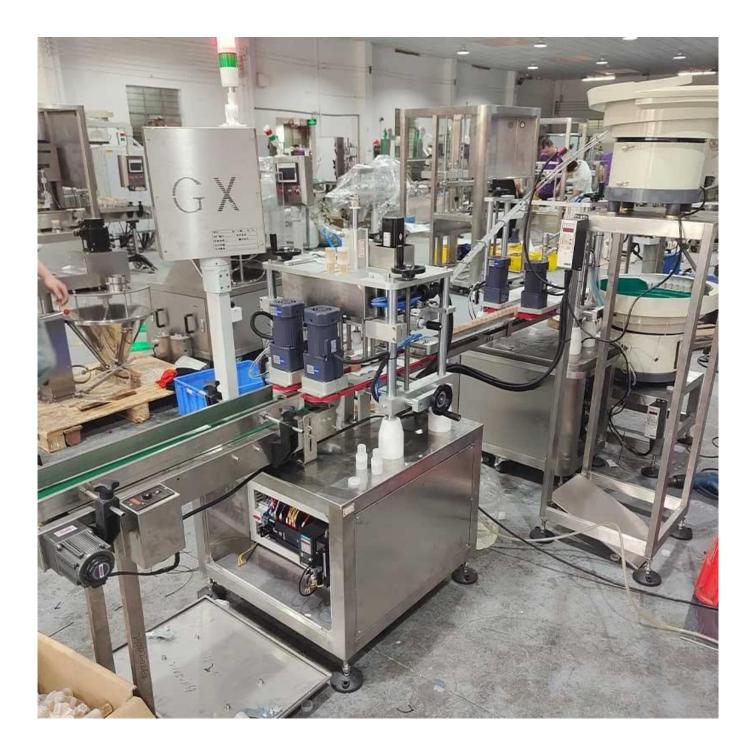

CONVEYOR BELT

The width of the conveyor belt can be adjusted to suit differ ent bottles VIBRATING PLATE

Automatic bottle loading function is realized by vibrating plate material handling, labor

#### LIQUID FILLING

The liquid pump quantitatively loads the material into the bottle, and the measurement is accurate

Place the lid on the bottle using the automatic capping process to seal tightly

CAPPING MACHINE