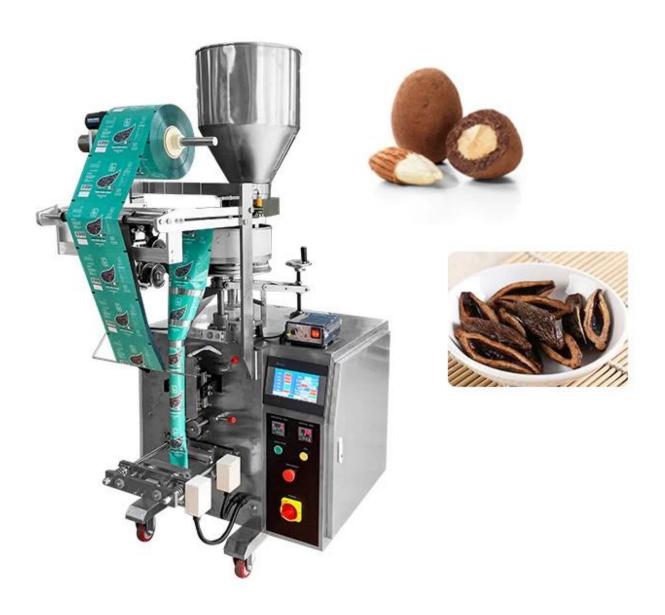

# Nuts Packaging Machine For Packing Dragee And Betel Nut

Hot sale price: \$ 3850.00 - \$ 4,250.00

## **Application Provider:**

Suitable for health, food, chemicals and other granular solids such as biscuits, peanuts, melon seeds, rice, nuts, monosodium glutamate and corn.

**Package material** 

Envelope film, such as OPP / CPP, OPP / CE, MST / PE / PET / PE, etc.

# **Nuts Packaging Machine For Packing Dragee And Betel Nut**