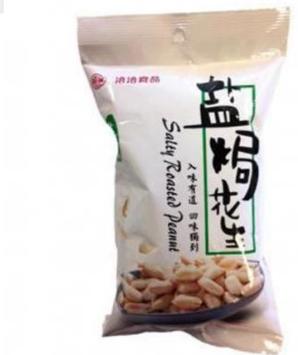

## **Application Provider:**

Suitable for health, food, chemicals and other granular solids such as biscuits, peanuts, melon seeds, rice, nuts, monosodium glutamate and corn.

**Package material** 

Envelope film, such as OPP / CPP, OPP / CE, MST / PE / PET / PE, etc.