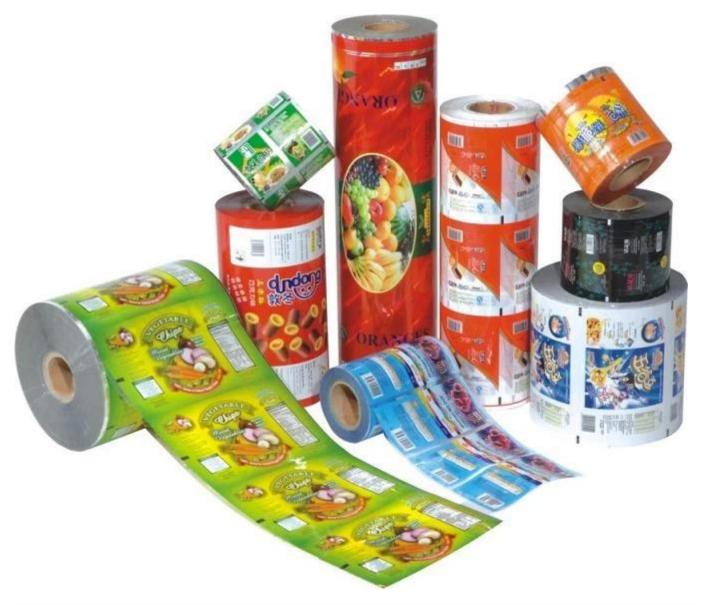

## **Application Provider:**

Suitable for health, food, chemicals and other granular solids such as biscuits, peanuts, melon seeds, rice, nuts, monosodium glutamate and corn.

**Package material** 

Envelope film, such as OPP / CPP, OPP / CE, MST / PE / PET / PE, etc.