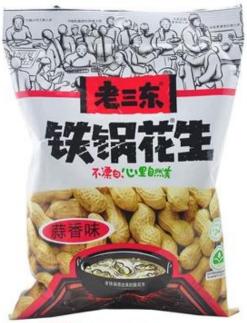

## **Application Provider:**

Suitable for health, food, chemicals and other granular solids such as biscuits, peanuts, melon seeds, rice, nuts, monosodium glutamate and corn.

**Package material** 

Envelope film, such as OPP / CPP, OPP / CE, MST / PE / PET / PE, etc.