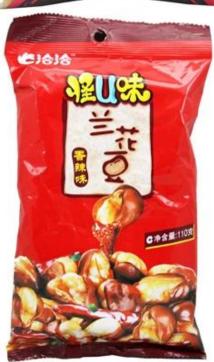

## **Application Provider:**

Suitable for health, food, chemicals and other granular solids such as biscuits, peanuts, melon seeds, rice, nuts, monosodium glutamate and corn.

**Package material** 

Envelope film, such as OPP / CPP, OPP / CE, MST / PE / PET / PE, etc.