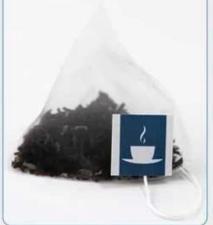

1. One-time complete inner and outer bag packing prevents direct material contact.

2. The inner bag is made of filter paper and is automatically packed with thread and label.

3. The outer bag is made of compound film for added protection.

#### **Ultrasonic sealing**

The inner bag is fully ultrasonic sealed and can be cut in a straight line to avoid film waste. A small enclosure will surround it to protect the operator from contact burns, and is environmentally safe. It can handle packaging materials such as nylon, PLA fibre, PET, non-woven, and other ultrasonic sealing materials.