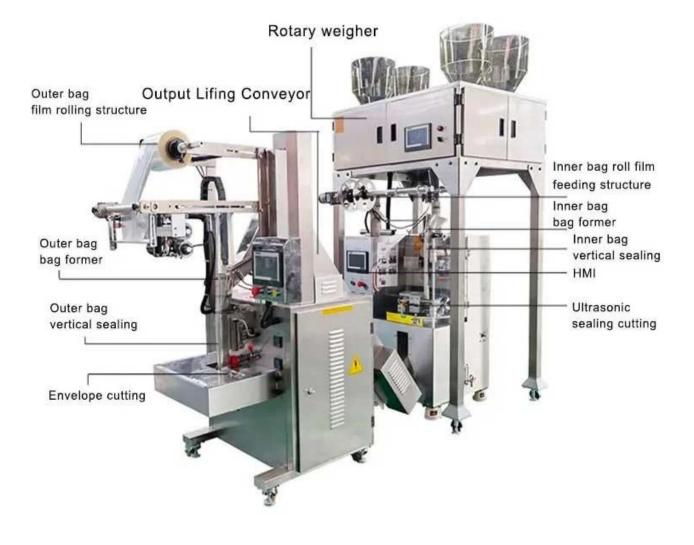

# Inner and outer bag integrated packaging

By connecting two machines with one conveyor, inner and outer bags can be packed together simultaneously, saving labour costs.

# < MACHINE DETAIL MARKINGS >

DETAIL

<