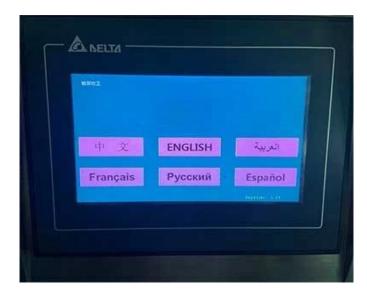

#### Multilingual touch screen

The multi-language touch screen can switch various languages at the same time, and when there is a problem with the machine, it will automatically alarm, pause the operation and show where the machine is in the problem.