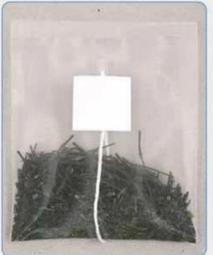

1. One-time complete inner and outer bag packing prevents direct material contact.

2. The inner bag is made of filter paper and is automatically packed with thread and label.

3. The outer bag is made of compound film for added protection.

# Inner and outer bag integrated packaging

By connecting two machines with one conveyor, inner and outer bags can be packed together simultaneously, saving labour costs.