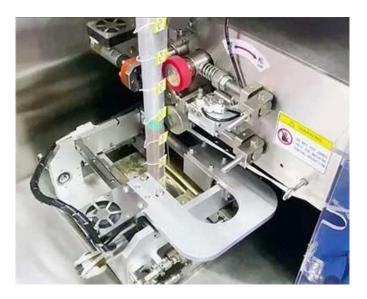

# < MACHINE DETAIL MARKINGS >

DETAIL

<

#### **Ultrasonic sealing**

The inner bag is fully ultrasonic sealed and can be cut in a straight line to avoid film waste. A small enclosure will surround it to protect the operator from contact burns, and is environmentally safe. It can handle packaging materials such as nylon, PLA fibre, PET, non-woven, and other ultrasonic sealing materials.