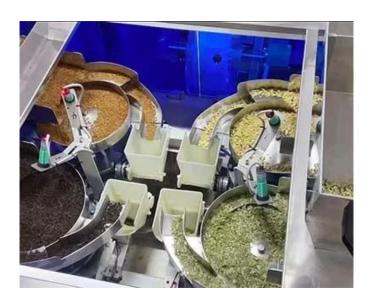

Granule Tea

Tea Leaf

Herbal Tea

Flower Tea

Green Tea

Black Tea

Flat Tea Bag

Pyramid Tea Bag

# Inner and outer bag integrated packaging

By connecting two machines with one conveyor, inner and outer bags can be packed together simultaneously, saving labour costs.