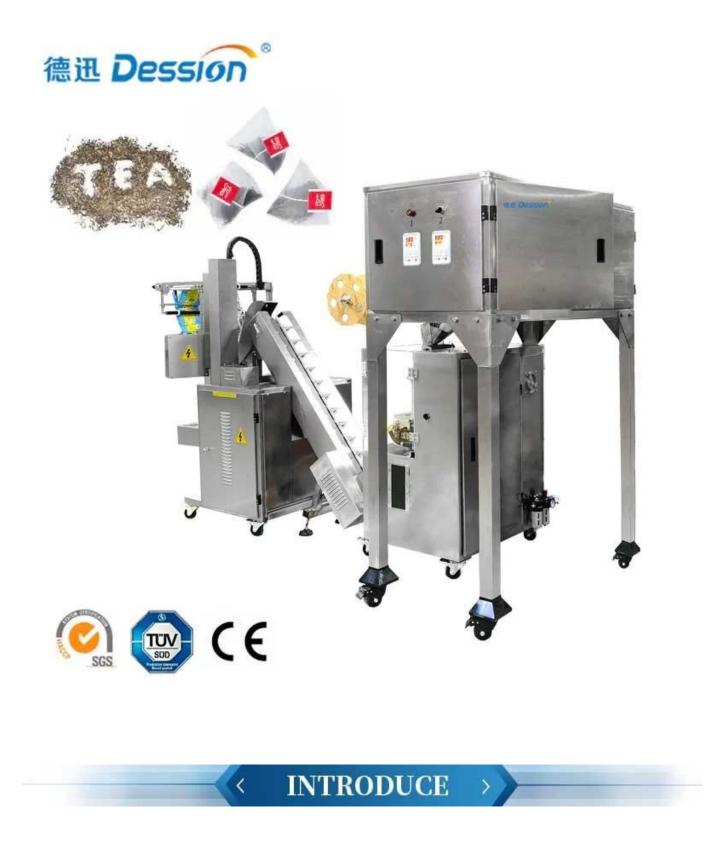

#### Nylon Mesh Automatic Triangle Pyramidal Bag Tea Packing Machine supplier

The Nylon Mesh Automatic Triangle Pyramidal Bag Tea Packing Machine

has a 40 bags/min speed. It can switch modes between pyramid and flat bag packaging, providing greater flexibility in the tea bag production process.

Granule Tea

Tea Leaf

Herbal Tea

Flower Tea

Green Tea

Black Tea

Flat Tea Bag

Pyramid Tea Bag