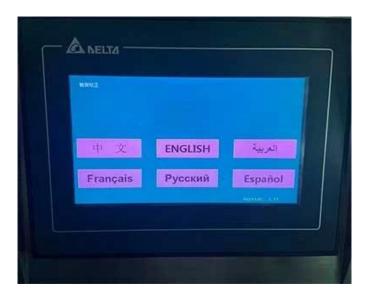

# < MACHINE DETAIL MARKINGS >

### Multilingual touch screen

The multi-language touch screen can switch various languages at the same time, and when there is a problem with the machine, it will automatically alarm, pause the operation and show where the machine is in the problem.