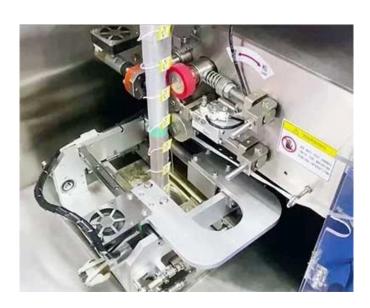

# < MACHINE DETAIL MARKINGS >

#### Miniature electronic scales

Can choose stainless steel material / plastic material and support custom 2-head, 4-head, and 6-head scales.
Each scale can put a different product; while measuring down, the accuracy can reach up to 0.2G, suitable for packaging tea, herbs, flower tea, coconut flakes and other small-weight products.

### Ultrasonic sealing

The inner bag is fully ultrasonic sealed and can be cut in a straight line to avoid film waste. A small enclosure will surround it to protect the operator from contact burns, and is environmentally safe. It can handle packaging materials such as nylon, PLA fibre, PET, non-woven, and other ultrasonic sealing materials.