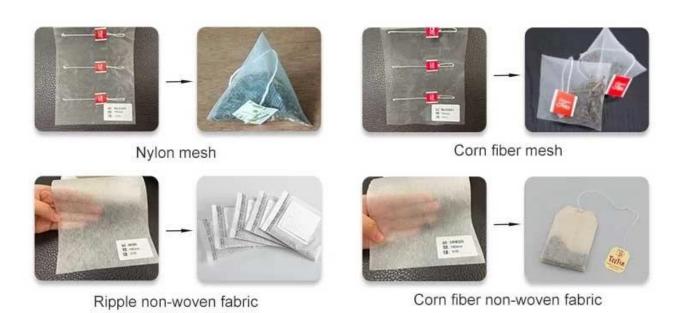

Supports various inner/outer bag materials: filter paper, cotton, transparent films

Direct ex-factory pricing, flexible for OEM orders

### Ultrasonic sealing

The inner bag is fully ultrasonic sealed and can be cut in a straight line to avoid film waste. A small enclosure will surround it to protect the operator from contact burns, and is environmentally safe. It can handle packaging materials such as nylon, PLA fibre, PET, non-woven, and other ultrasonic sealing materials.