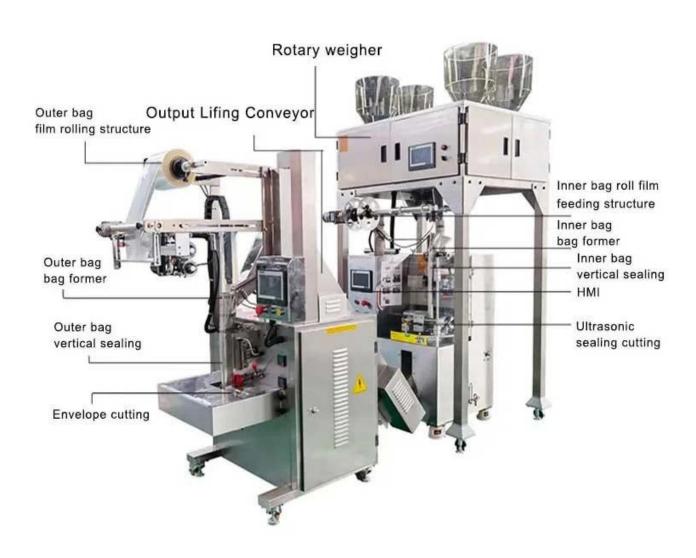

# < MACHINE DETAIL MARKINGS >

### Multilingual touch screen

The multi-language touch screen can switch various languages at the same time, and when there is a problem with the machine, it will automatically alarm, pause the operation and show where the machine is in the problem.

#### Miniature electronic scales

Can choose stainless steel material / plastic material and support custom 2-head, 4-head, and 6-head scales.
Each scale can put a different product; while measuring down, the accuracy can reach up to 0.2G, suitable for packaging tea, herbs, flower tea, coconut flakes and other small-weight products.

### Ultrasonic sealing

The inner bag is fully ultrasonic sealed and can be cut in a straight line to avoid film waste. A small enclosure will surround it to protect the operator from contact burns, and is environmentally safe. It can handle packaging materials such as nylon, PLA fibre, PET, non-woven, and other ultrasonic sealing materials.

# Inner and outer bag integrated packaging

By connecting two machines with one conveyor, inner and outer bags can be packed together simultaneously, saving labour costs.