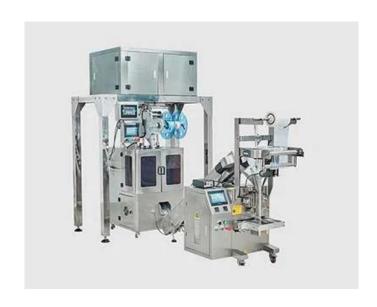

# Inner and outer bag integrated packaging

By connecting two machines with one conveyor, inner and outer bags can be packed together simultaneously, saving labour costs.