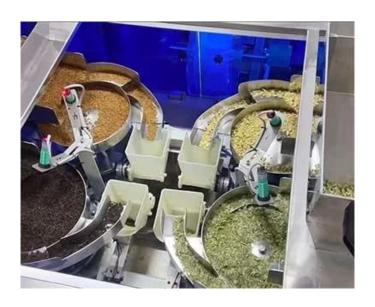

se portioning

Flat, clean seals enhance retail packaging aesthetics

Supports various inner/outer bag materials: filter paper, cotton, transparent films

Direct ex-factory pricing, flexible for OEM orders

# < APPLICATION SCENARIOS >





# < MACHINE ADVANTAGES >

Ideal for small brand customization and scaling
Helps build consistent product visuals across channels
Easy to operate, low training cost
Compatible with online and offline retail platforms

# One-stop factory supply reduces procurement layers



# < MACHINE DETAIL MARKINGS >





### Multilingual touch screen

The multi-language touch screen can switch various languages at the same time, and when there is a problem with the machine, it will automatically alarm, pause the operation and show where the machine is in the problem.



#### Miniature electronic scales

Can choose stainless steel material / plastic material and support custom 2-head, 4-head, and 6-head scales.
Each scale can put a different product; while measuring down, the accuracy can reach up to 0.2G, suitable for packaging tea, herbs, flower tea, coconut flakes and other small-weight products.



### Ultrasonic sealing

The inner bag is fully ultrasonic sealed and can be cut in a straight line to avoid film waste. A small enclosure will surround it to protect the operator from contact burns, and is environmentally safe. It can handle packaging materials such as nylon, PLA fibre, PET, non-woven, and other ultrasonic sealing materials.



# Inner and outer bag integrated packaging

By connecting two machines with one conveyor, inner and outer bags ca