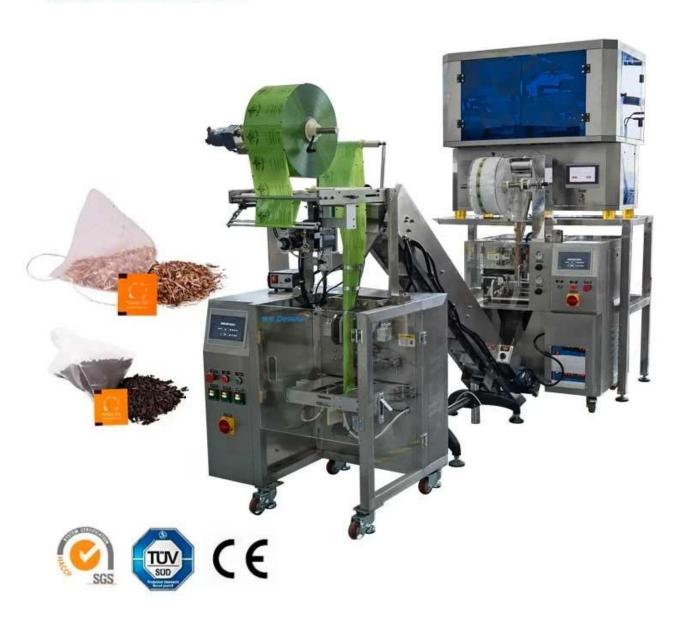

# **OEM Tea Bag Packing Machine Herbal/Floral Tea Packaging**

INTRODUCE

Highly compatible with floral and mixed teas

Auto feeding system ensures precise portioning

Flat, clean seals enhance retail packaging aesthetics

Supports various inner/outer bag materials: filter paper, cotton, transparent films

Direct ex-factory pricing, flexible for OEM orders

# Inner and outer bag integrated packaging

By connecting two machines with one conveyor, inner and outer bags can be packed together simultaneously, saving labour costs.