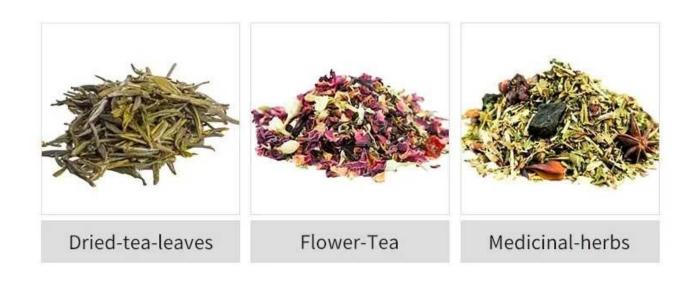

# **OEM Tea Bag Packing Machine Herbal/Floral Tea Packaging**





INTRODUCE

Highly compatible with floral and mixed teas

Auto feeding system ensures precise portioning

Flat, clean seals enhance retail packaging aesthetics

Supports various inner/outer bag materials: filter paper, cotton, transparent films

Direct ex-factory pricing, flexible for OEM orders

# < APPLICATION SCENARIOS >





# < MACHINE ADVANTAGES >

Ideal for small brand customization and scaling
Helps build consistent product visuals across channels
Easy to operate, low training cost
Compatible with online and offline retail platforms

# One-stop factory supply reduces procurement layers



# < MACHINE DETAIL MARKINGS >





### Multilingual touch screen

The multi-language touch screen can switch various languages at the same time, and when there is a problem with the machine, it will automatically alarm, pause the operation and show where the machine is in the problem.



#### Miniature electronic scales

Can choose stainless steel material / plastic material and support custom 2-head, 4-head, and 6-head scales.
Each scale can put a different product; while measuring down, the accuracy can reach up to