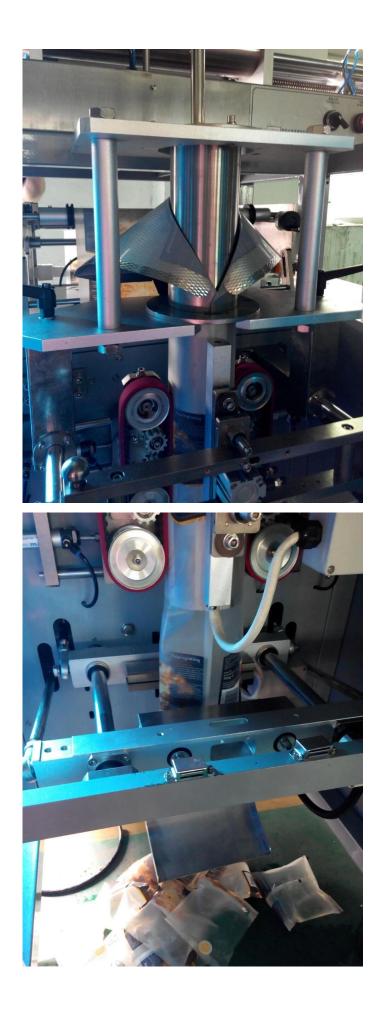

|  |
| Machine Packing               |                                 | Wood                             | en Box                        |                               |  |



## Pump

| Item      | Pump                          |  |
|-----------|-------------------------------|--|
| volume    | 10-500 ml                     |  |
| tolerance | ±1%                           |  |
| speed     | 10-35 kg                      |  |
| power     | 20 W                          |  |
| option    | The pumper can be customized. |  |



# Supporting Platfrom

| ITEM        | Supporting Platform                 |
|-------------|-------------------------------------|
| Measurement | L)1800* W)1800* H)1800~2000mm       |
| Material    | 304 stainless stell or carbon steel |



**Detailed Images** 







Package (CBM: 3.733m<sup>3</sup> Gross Weight: 500kg)







#### Our Team ×

▼ Oil Pouch Packing Machine With Automatic Liquid Packaging Machine