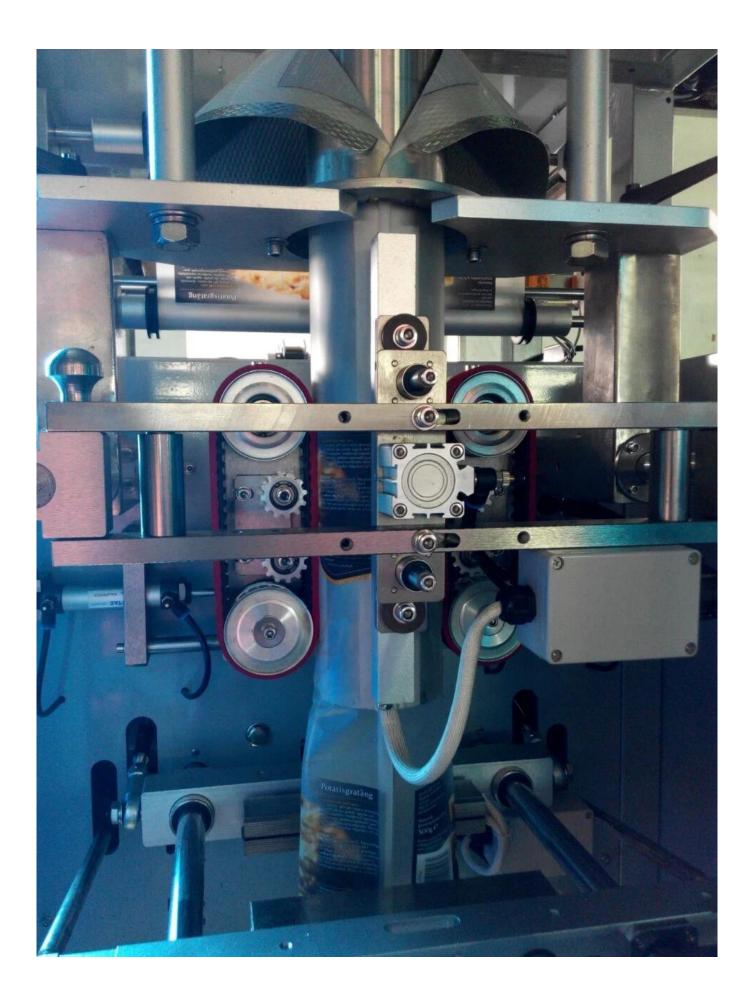

## Pump

| Item      | Pump                          |  |
|-----------|-------------------------------|--|
| volume    | 10-500 ml                     |  |
| tolerance | ±1%                           |  |
| speed     | 10-35 kg                      |  |
| power     | 20 W                          |  |
| option    | The pumper can be customized. |  |

**Detailed Images** 

Package (CBM: 3.733m<sup>3</sup> Gross Weight: 500kg)