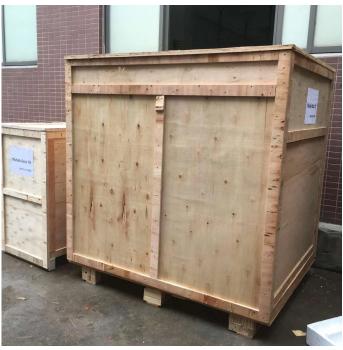

### Main Engine

| Item                          | DS-320L                         | DS-420L                          | DS-520L                       | DS-720L                       |  |
|-------------------------------|---------------------------------|----------------------------------|-------------------------------|-------------------------------|--|
| Measurin <mark>g</mark> Range | 150 ~ 150ml                     | 150-1500ml                       | 150~2000mL                    | 150~4000ml                    |  |
| Packaging Speed               | 5 ~ 70 bags/min                 | 5-60 bags/min                    | 10~50 bags/min                | 10~40 bags/min                |  |
| Bag Width                     | 50 ~ 150mm                      | 60-200mm                         | 80~250mm                      | 100-350mm                     |  |
| Bag Length                    | 80 ~ 240mm                      | 80-300mm                         | 80~350mm                      | 100~450mm                     |  |
| Film Roll Width               | Max.320mm                       | Max.420mm                        | Max:520mm                     | Max:720mm                     |  |
| Film Thickness                |                                 | 0.04-0                           | ).08mm                        |                               |  |
| Machine Size                  | (L)1185 x (W)935 x<br>(H)1245mm | (L)1217 x (W)1015 x<br>(H)1343mm | (L)1488*(W)1080*(H)1<br>490mm | (L)1716*(W)1260*(H)1<br>820mm |  |
| Weight                        | 550KG                           | 650KG                            | 750KG                         | 900KG                         |  |
| Power                         | 220V, 50/60HZ, 2KVA             | 220V, 50/60HZ,                   | 220V, 50/60HZ, 3KVA           | 220V, 50/60HZ,                |  |
| Optional Device               |                                 | Date Coder / Air-filling I       | Device / Punching Device      |                               |  |
| Machine Packing               |                                 | Wood                             | en Box                        |                               |  |

**Detailed Images** 

Package (CBM: 3.733m<sup>3</sup> Gross Weight: 500kg)