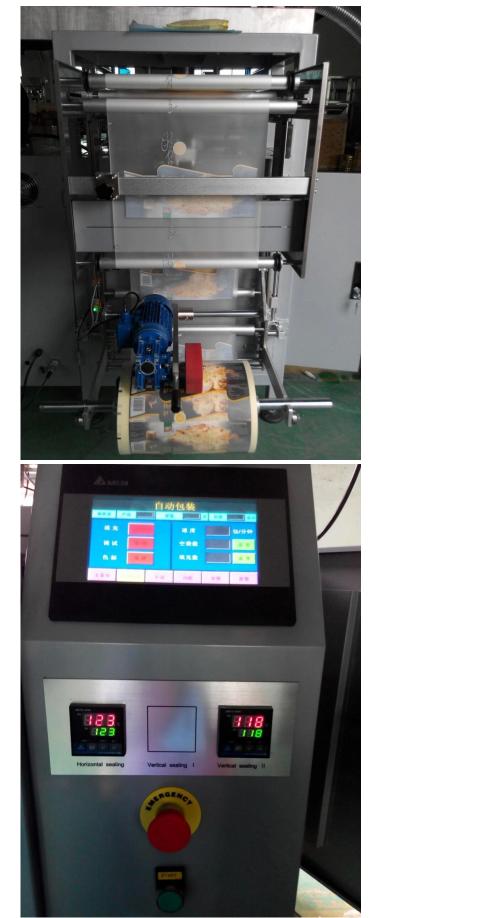

#### **Main Features**

• For Stable Performance: Dual inverters controller, upgradable PLC system, self-failure diagnosis, double encoder.

• For Easy Operation: Touch screen monitor, independant temperature PID controller,

**Detailed Images** 

Package (CBM: 3.733m<sup>3</sup> Gross Weight: 500kg)