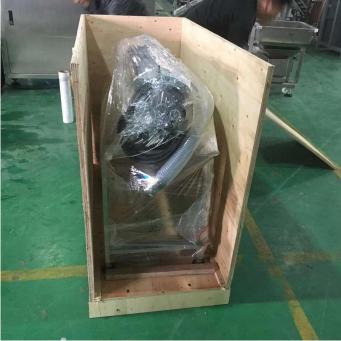

| Wood                             | en Box                        |                               |  |



## Pump

| Item      | Pump                          |  |
|-----------|-------------------------------|--|
| volume    | 10-500 ml                     |  |
| tolerance | ±1%                           |  |
| speed     | 10-35 kg                      |  |
| power     | 20 W                          |  |
| option    | The pumper can be customized. |  |



# Supporting Platfrom

| ITEM        | Supporting Platform                 |
|-------------|-------------------------------------|
| Measurement | L)1800* W)1800* H)1800~2000mm       |
| Material    | 304 stainless stell or carbon steel |



**Detailed Images** 







Package (CBM: 3.733m<sup>3</sup> Gross Weight: 500kg)







#### Our Team ×

▼ Oil Pouch Packing Machine With Automatic Liquid Packaging Machine