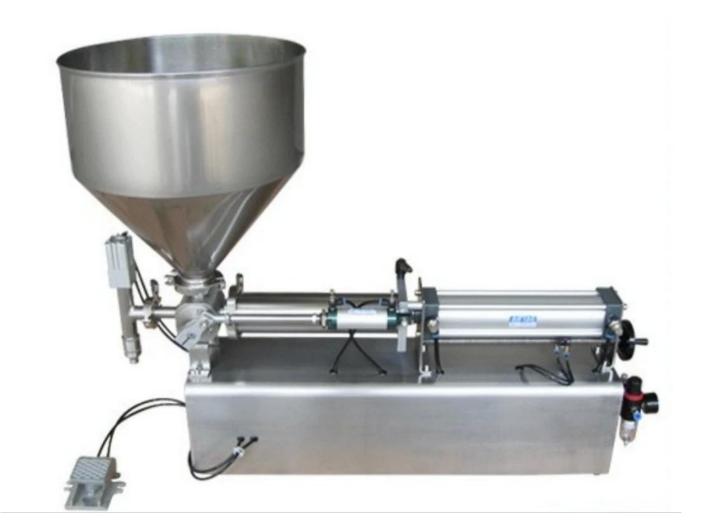

## Pump

| Item      | Pump                          |  |
|-----------|-------------------------------|--|
| volume    | 10-500 ml                     |  |
| tolerance | ±1%                           |  |
| speed     | 10-35 kg                      |  |
| power     | 20 W                          |  |
| option    | The pumper can be customized. |  |