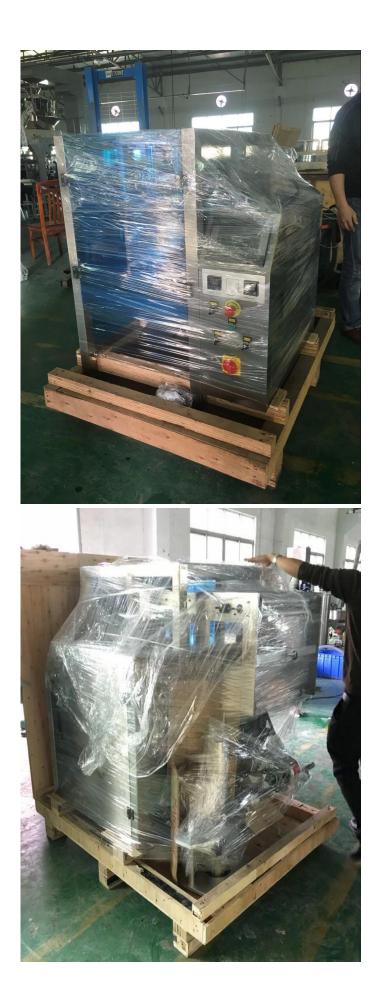

| Wood                             | en Box                        |                               |  |



## Pump

| Item      | Pump                          |  |
|-----------|-------------------------------|--|
| volume    | 10-500 ml                     |  |
| tolerance | ±1%                           |  |
| speed     | 10-35 kg                      |  |
| power     | 20 W                          |  |
| option    | The pumper can be customized. |  |



# Supporting Platfrom

| ITEM        | Supporting Platform                 |
|-------------|-------------------------------------|
| Measurement | L)1800* W)1800* H)1800~2000mm       |
| Material    | 304 stainless stell or carbon steel |



**Detailed Images** 







Package (CBM: 3.733m<sup>3</sup> Gross Weight: 500kg)







#### Our Team ×

▼ Oil Pouch Packing Machine With Automatic Liquid Packaging Machine