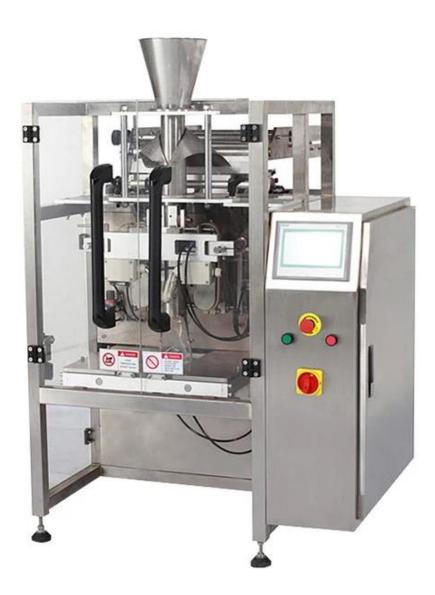

### Main Engine

| Item                          | DS-320L                         | DS-420L                          | DS-520L                       | DS-720L                       |  |
|-------------------------------|---------------------------------|----------------------------------|-------------------------------|-------------------------------|--|
| Measurin <mark>g</mark> Range | 150 ~ 150ml                     | 150-1500ml                       | 150~2000mL                    | 150~4000ml                    |  |
| Packaging Speed               | 5 ~ 70 bags/min                 | 5-60 bags/min                    | 10~50 bags/min                | 10~40 bags/min                |  |
| Bag Width                     | 50 ~ 150mm                      | 60-200mm                         | 80~250mm                      | 100-350mm                     |  |
| Bag Length                    | 80 ~ 240mm                      | 80-300mm                         | 80~350mm                      | 100~450mm                     |  |
| Film Roll Width               | Max.320mm                       | Max.420mm                        | Max:520mm                     | Max:720mm                     |  |
| Film Thickness                |                                 | 0.04-0                           | ).08mm                        |                               |  |
| Machine Size                  | (L)1185 x (W)935 x<br>(H)1245mm | (L)1217 x (W)1015 x<br>(H)1343mm | (L)1488*(W)1080*(H)1<br>490mm | (L)1716*(W)1260*(H)1<br>820mm |  |
| Weight                        | 550KG                           | 650KG                            | 750KG                         | 900KG                         |  |
| Power                         | 220V, 50/60HZ, 2KVA             | 220V, 50/60HZ,                   | 220V, 50/60HZ, 3KVA           | 220V, 50/60HZ,                |  |
| Optional Device               |                                 | Date Coder / Air-filling I       | Device / Punching Device      |                               |  |
| Machine Packing               |                                 | Wood                             | en Box                        |                               |  |