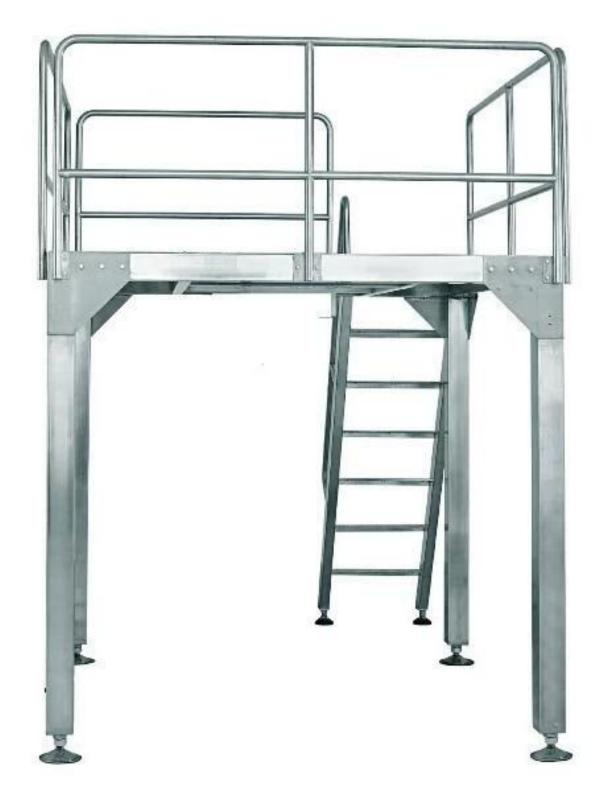

# Supporting Platfrom

| ITEM        | Supporting Platform                 |
|-------------|-------------------------------------|
| Measurement | L)1800* W)1800* H)1800~2000mm       |
| Material    | 304 stainless stell or carbon steel |