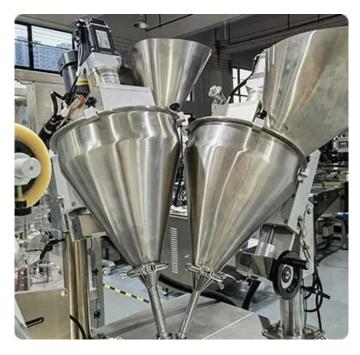

### **Accurate Measurement**

High Precision Measurement, With A Minimum Weighing Weight Of 0.1 Grams