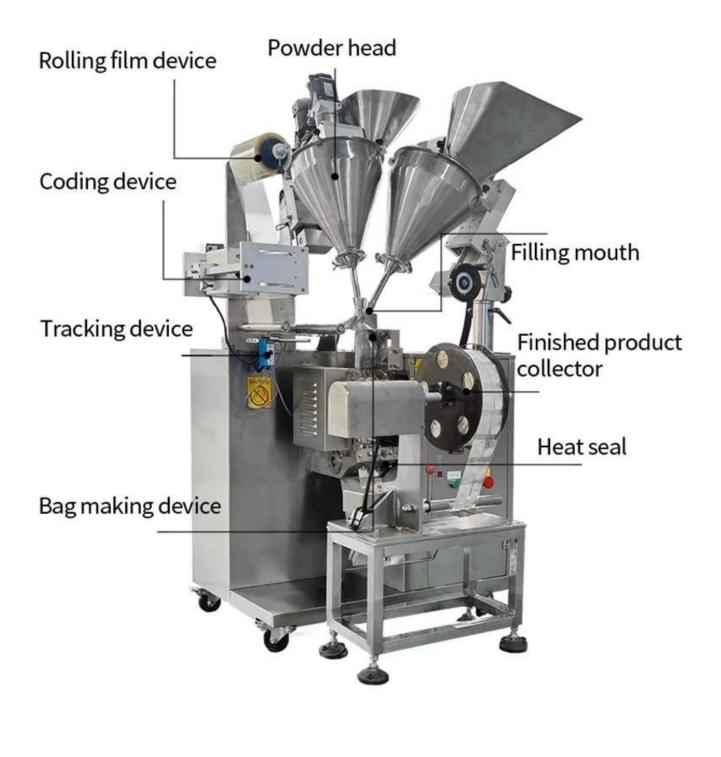

# < MACHINE DETAIL MARKINGS >

<

### **Accurate Measurement**

High Precision Measurement, With A Minimum Weighing Weight Of 0.1 Grams

### **Heat Sealing Device**

A Constant Temperature Bag-Making Device Ensures Good Sealing Of The Bag.

## Roll film

The external film-releasing mechanism is easy to install and fast.

**Date Printer** Customized coding machine,

automatically adjusted according to bag size.