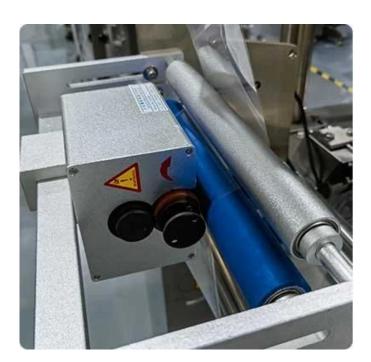

ow bag

Linking bag

< MACHINE ADVANTAGES >

1. Suitable for particle measurement packing in food, medicine, chemical, and cosmetic industries.

2. Fully automated operations, including bag making, measuring, filling, sealing, cutting, and counting.

3. Touch screen operation, PLC control, stepper motor for bag length control, stable performance, and accurate detection.

4. Intelligent temperature controller and PID control for precise temperature management.



# < MACHINE DETAIL MARKINGS >





<



### **Accurate Measurement**

High Precision Measurement, With A Minimum Weighing Weight Of 0.1 Grams



### **Heat Sealing Device**

A Constant Temperature Bag-Making Device Ensures Good Sealing Of The Bag.



## Roll film

The external film-releasing mechanism is easy to install and fast.



**Date Printer** Customized coding machine,

automatically adjusted according to bag size.



## **COMPANY PROFILE**



<

#### FOSHAN DESSION PACKAGING MACHINERY CO., LTD.

Foshan Dession Packaging Machinry o, Ltd. is ocated in China Machinery Center, Nanhai District,-Foshan city, Dession is a collection of research anddevelopment,manufacturing, ales and ater-sales service in one of the high-tech enterprises, It has the self-import and export rights.DE newsleter focusing orproduction and research and development, all kinds of bag packaging machine, filling machine, and the research and development and manufacture oiautomatic packapine line.with superior performance advanced technoley,easy operation. easy maintenance.safe, durable widely used in puffed food. snacfood,frozen food, agricul