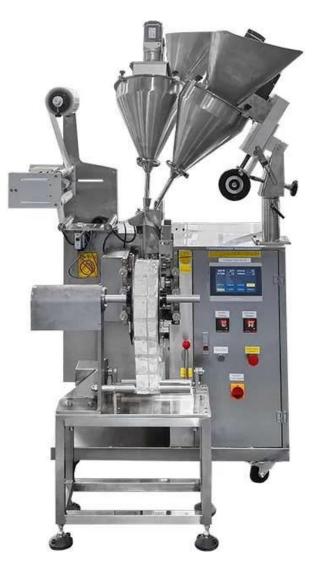

### Performance Elevate Your Packaging Process with Our Powder Machine

<

INTRODUCE

This automated system offers precise measurements, quick packaging,

and user-friendly touchscreen operation. Elevate your production with advanced technology, stability, and reliability.

# < APPLICATION SCENARIOS >

Back Sealing with Euro hole

Pillow bag

Linking bag

< MACHINE ADVANTAGES >

1. Suitable for particle measurement packing in food, medicine, chemical, and cosmetic industries.

2. Fully automated operations, including bag making, measuring, filling, sealing, cutting, and counting.

3. Touch screen operation, PLC control, stepper motor for bag length control, stable performance, and accurate detection.

4. Intelligent temperature controller and PID control for precise temperature management.

# < MACHINE DETAIL MARKINGS >

<

### **Accurate Measurement**

High Precision Measurement, With A Minimum Weighing Weight Of 0.1 Grams

### **Heat Sealing Device**

A Constant Temperature Bag-Making Device Ensures Good Sealing Of The Bag.

## Roll film

The external film-releasing mechanism is easy to install and fast.

**Date Printer** Customized coding machine,

automatically adjusted according to bag size.