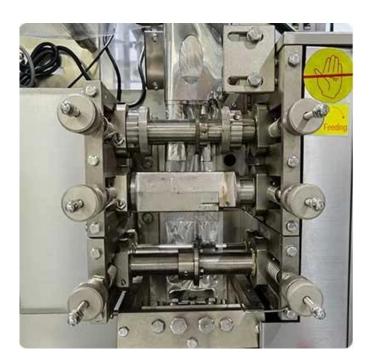

### **Heat Sealing Device**

A Constant Temperature Bag-Making Device Ensures Good Sealing Of The Bag.