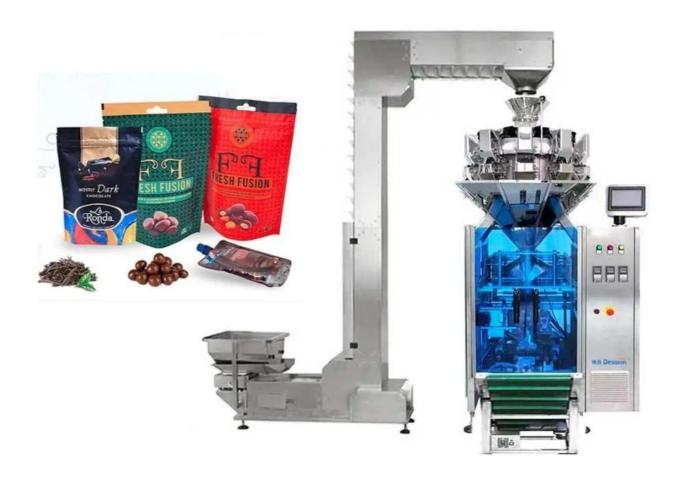

### **INTRODUCE**

Automatic VFFS mixed nut integrated weighing and packaging machine is specially designed for packaging granular materials. This unit is

equipped with a linear or multi-head weighing machine, which can package various granules and is widely used in biscuits, potato chips, nuts, coffee beans, Fried peas, Trail Mix, Roasted snacks, bear biscuits, seeds, baked goods, rice, cereals, beans and bulk foods.

### < APPLICATION SCENARIOS >>