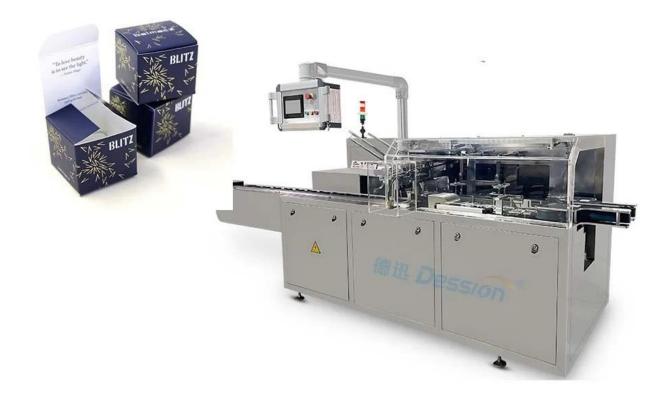

## PharmaSafe Loader - GMP certified pharmaceutical cartoning machine

## **Product Advantages**

Efficiency: The DS-B050 Cosmetic Cartoning Machine offers a production capacity of 40-50 boxes per minute, significantly increasing packaging efficiency.

Precision: Equipped with a PLC operating system, it ensures precise material handling, counting, and packaging, reducing errors.