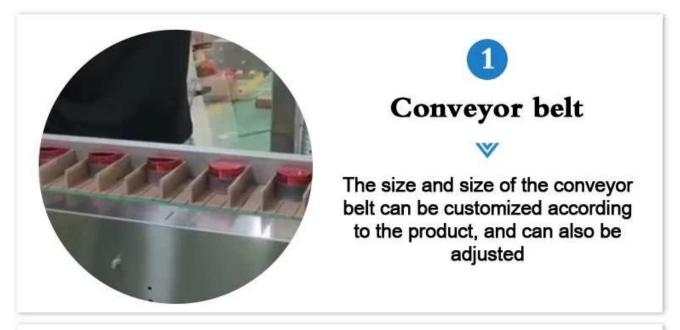

## PharmaSafe Loader - GMP certified pharmaceutical cartoning machine





## **Detailed Images**











## Suction box device



Vacuum suction box, the suction box is firm, not easy to drop, automatic box opening







**Product push** 

After the box is opened, the booster will push the product into the box



Contact us

Application





## **Product Advantages**

Efficiency: The DS-B050 Cosmetic Cartoning Machine offers a production capacity of 40-50 boxes per minute, significantly increasing packaging efficiency.

Precision: Equipped with a PLC operating system, it ensures precise material handling, counting, and packaging, reducing errors.

Customizable: The machine can accommodate a range of carton sizes and paper types, making it adaptable to various cosmetic products.

Convenience: Integrated light, gas, and electricity systems simplify operation, maintenance, and

material han