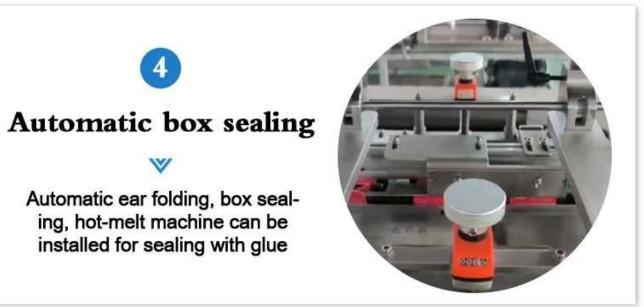

## PharmaSafe Loader - GMP certified pharmaceutical cartoning machine





## **Detailed Images**











## Suction box device



Vacuum suction box, the suction box is firm, not easy to drop, automatic box opening







**Product push** 

After the box is opened, the booster will push the product into the box



Contact us

Application





## **Product Advantages**

Efficiency: The DS-B050 Cosmetic Cartoning Machine offers a production capacity of 40-50 boxes per minute, significantly increasing packaging efficiency.

Precision: Equipped with a PLC operating system, it ensures precise material handling, counting, and packaging, reducing errors.

Customizable: The machine can accommodate a range of carton sizes and paper types, making it adaptable to various cosmetic products.

Convenience: Integrated light, gas, and electricity systems simplify operation, maintenance, and

material handling.

International Quality: DESSION's commitment to quality is reflected in its international certifications, including CE, ROHS, and SGS, ensuring a reliable and safe packaging solution.



Contact us 📉



- 1