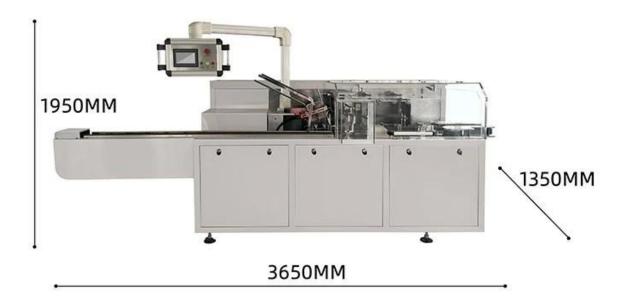

## PharmaSafe Loader - GMP certified pharmaceutical cartoning machine





## **Detailed Images**











## Suction box device



Vacuum suction box, the suction box is firm, not easy to drop, automatic box opening







**Product push** 

After the box is opened, the booster will push the product into the box



Contact us

Application





## **Product Advantages**

Efficiency: The DS-B050 Cosmetic Cartoning Machine offers a production capacity of 40-50 boxes per minute, significantly increasing packaging efficiency.

Precision: Equipped with a PLC operating system, it ensures precise material handling, counting, and packaging, reducing errors.

Customizable: The machine can accommodate a range of carton sizes and paper types, making it adaptable to various cosmetic products.

Convenience: Integrated light, gas, and electricity systems simplify operation, maintenance, and

materi