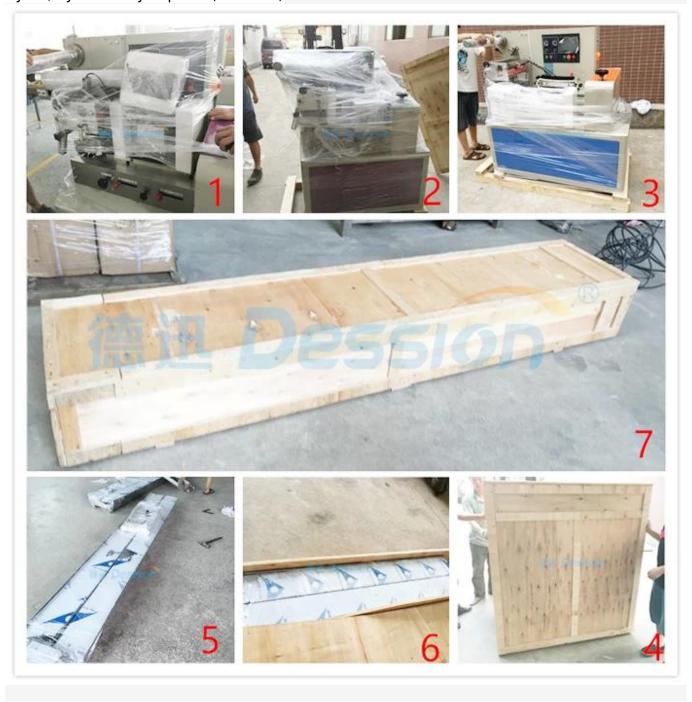

# **Shipping:**

Upon receipt of payment, the delivery date will be in 15-30 working days, By air, by sea or by express (DHL etc.)

DESSION is a modern packaging equipment solution provider integrating P&D, production and sales. Since the establishment of the company, with the continuous exploration, research and application of advanced technology, the company's development has begun Scale, with an involvate team of professional and technical personnel, engineers, sales and after adesis service personnel, engineers, sales and after adesis service personnel, host successific peckaging machinery and related equipment, wodely it is used in tood, medical supplies, host supplies, daily necessities, hardware accessions, curvular and sports goods, toys and other products that require flexible packaging. With advanced engineering design technology and high-quality equipment system, the equipment is out The mouth has reached the Middle East. Southeast Assa, Europe, America, South Africa and other countries and regions, and has been well received by users all over the world.