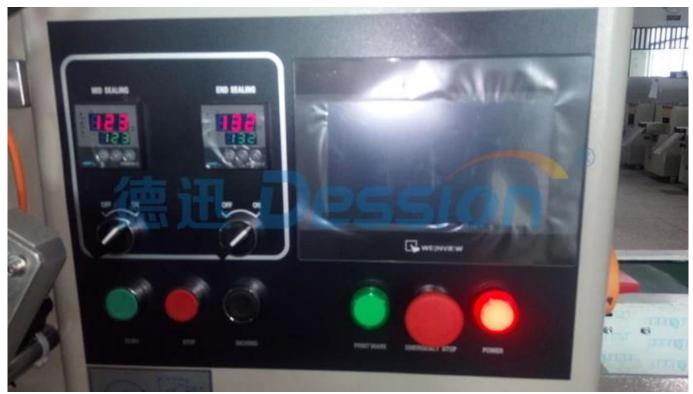

### **Function and Features**

| 1 | Double inventors allow easy and soft cutting of bag/pouch/pouch.                                                         |
|---|--------------------------------------------------------------------------------------------------------------------------|
| 2 | Diagnosis of self failure, clear failure display; Positioned stop function, no knife pasted and waste packing materials. |
| 3 | High sensitivity photoelectric eye color tracing, numerical input of cutting sealing position for extra precision.       |
| 4 | The alternative sealing device allows for firmer sealing and reduces film loss                                           |

### Photo detail:

**All the View** 

Pull the film

**Bags Manufacturing** 

Big screen