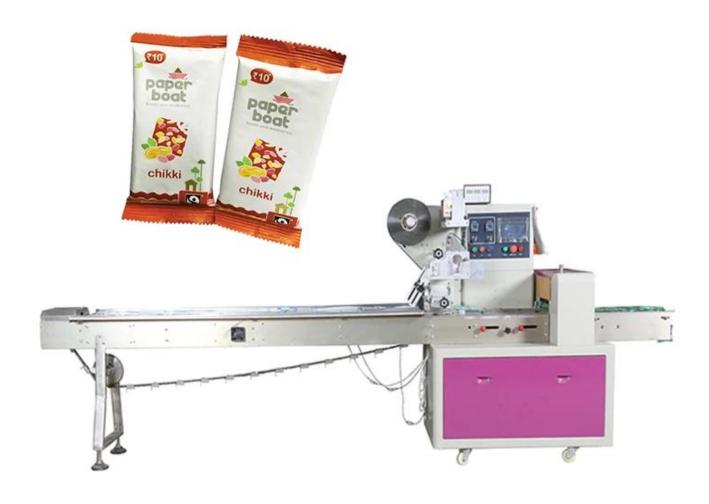

## Pillow Type Bag Candy Chikki Bar Packing Machine

**Hot selling price** \$4,179.00-\$4,650.00

# Pillow Type Bag Candy Chikki Bar Packing Machine

### **High-speed flow packaging machine Request**

Packing of various kinds of items such as foodstuffs, sweets, snacks, wet rag, toothpick, chicken wing, Mould bread, dry handle, nougat and etc.

Package Materials
Laminated, like OPP/CPP, OPP/CE, MST/PE/PET/PE. etc