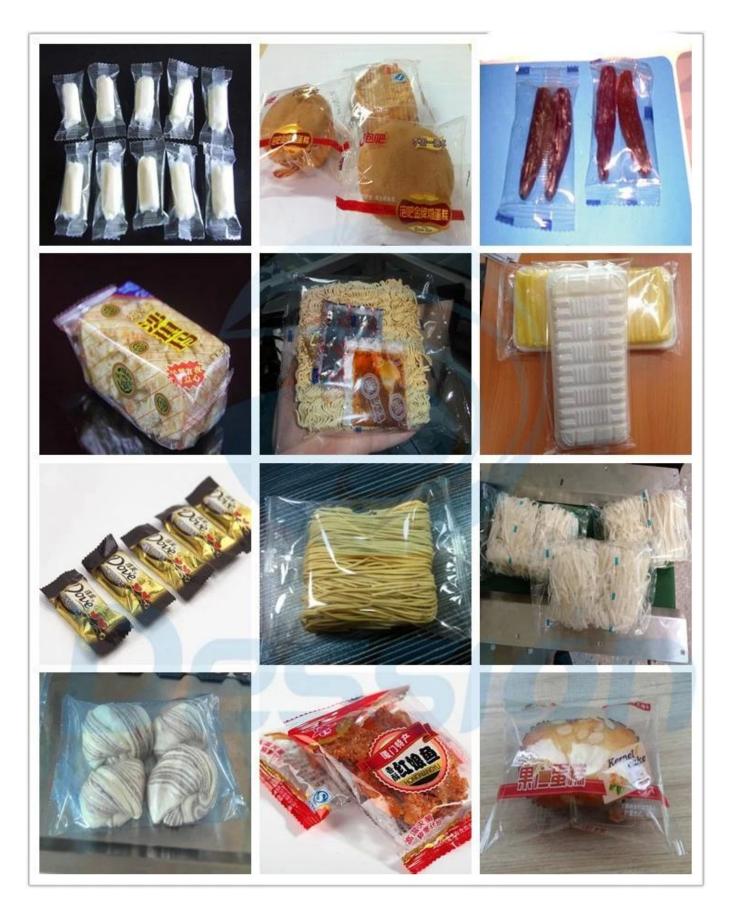

### **High-speed flow packaging machine Request**

Packing of various kinds of items such as foodstuffs, sweets, snacks, wet rag, toothpick, chicken wing, Mould bread, dry handle, nougat and etc.

Package Materials
Laminated, like OPP/CPP, OPP/CE, MST/PE/PET/PE. etc