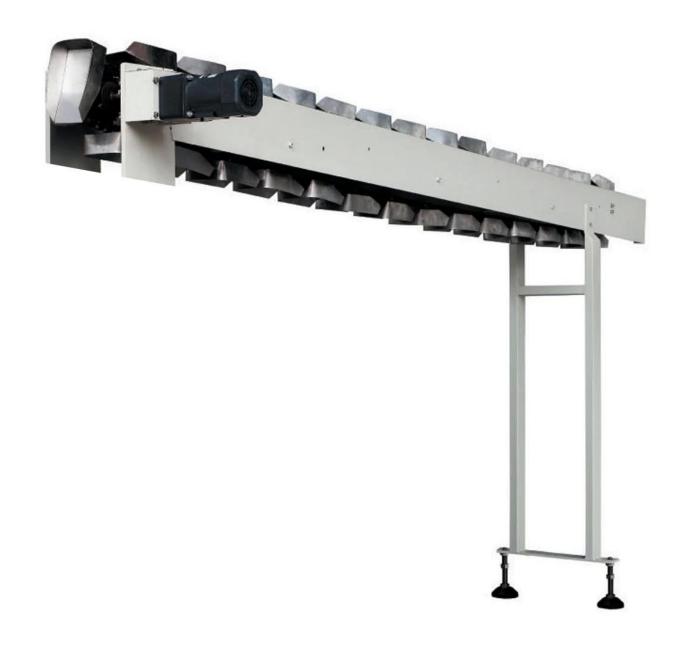

1217 x (W)1015 x<br>(H)1343mm | (L)1488*(W)1080*(H)1<br>490mm | (L)1716*(W)1260*(H)1<br>820mm |
| Weight          | 550KG                                             | 650KG                            | 750KG                         | 900KG                         |
| Power           | 220V, 50/60HZ, 2KVA                               | 220V, 50/60HZ,                   | 220V, 50/60HZ, 3KVA           | 220V, 50/60HZ,                |
| Optional Device | Date Coder / Air-filling Device / Punching Device |                                  |                               |                               |
| Machine Packing | Wooden Box                                        |                                  |                               |                               |



Chained Buckets



Finished Products Conveyor





# **Production Process**



Package



×

## Our Team





Potato Chips Packing Machine With Food Packaging Companies