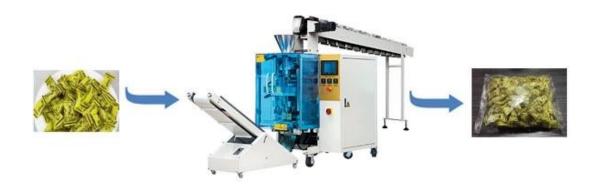

### **Application**

#### Main Features

- For Stable Performance: Dual inverters controller, upgradable PLC system, self-failure diagnosis, double encoder.
- For Easy Operation: Touch screen monitor, independant temperature PID controller,
- For Adapability: One set of machine can be applicated to different kind of product via optional devices, such as air-filling device, feeding line, etc.