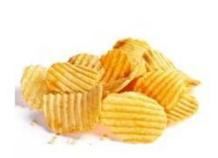

### **Application**

















#### Main Features

- For Stable Performance: Dual inverters controller, upgradable PLC system, self-failure diagnosis, double encoder.
- For Easy Operation: Touch screen monitor, independant temperature PID controller,
- For Adapability: One set of machine can be applicated to different kind of product via optional devices, such as air-filling device, feeding line, etc.

# Main Engine

| Item            | DS-320L                                           | DS-420L                          | DS-520L                       | DS-720L                       |
|-----------------|---------------------------------------------------|----------------------------------|-------------------------------|-------------------------------|
| Measuring Range | 150 ~ 150ml