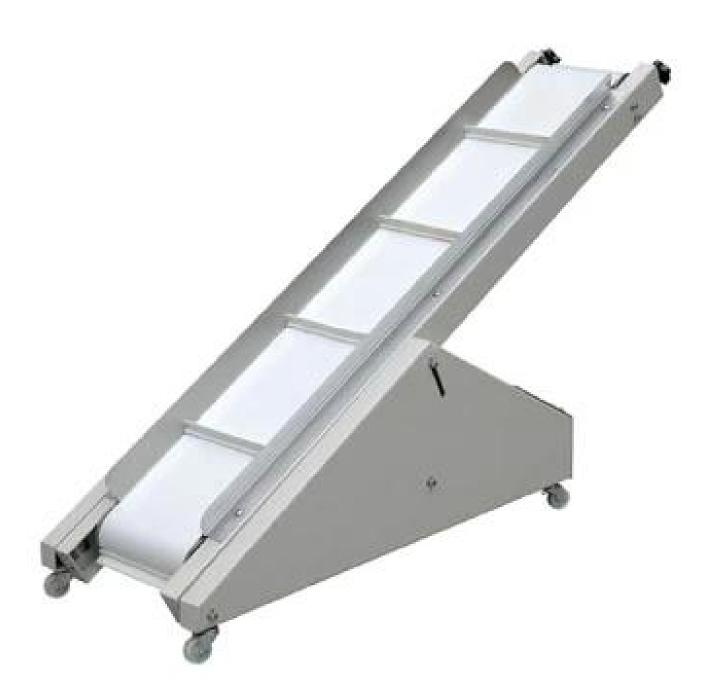

| (L)1488*(W)1080*(H)1<br>490mm | (L)1716*(W)1260*(H)1<br>820mm |
| Weight          | 550KG                                             | 650KG                            | 750KG                         | 900KG                         |
| Power           | 220V, 50/60HZ, 2KVA                               | 220V, 50/60HZ,                   | 220V, 50/60HZ, 3KVA           | 220V, 50/60HZ,                |
| Optional Device | Date Coder / Air-filling Device / Punching Device |                                  |                               |                               |
| Machine Packing | Wooden Box                                        |                                  |                               |                               |



Chained Buckets



Finished Products Conveyor





# **Production Process**



Package



×

## Our Team





Potato Chips Packing Machine With Food Packaging Companies