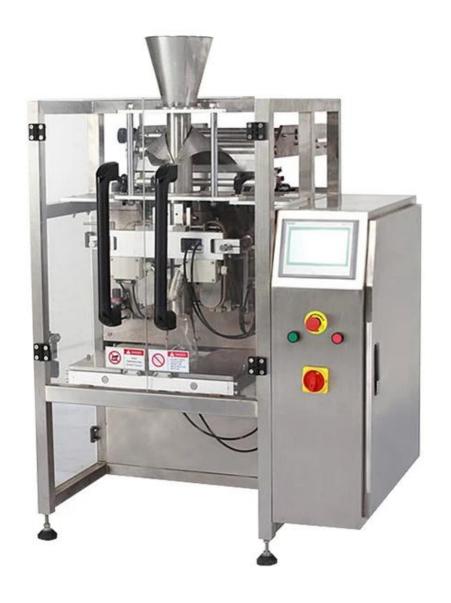

#### Main Features

- For Stable Performance: Dual inverters controller, upgradable PLC system, self-failure diagnosis, double encoder.
- For Easy Operation: Touch screen monitor, independant temperature PID controller,
- For Adapability: One set of machine can be applicated to different kind of product via optional devices, such as air-filling device, feeding line, etc.

# Main Engine

| Item            | DS-320L                                           | DS-420L                          | DS-520L                       | DS-720L                       |
|-----------------|---------------------------------------------------|----------------------------------|-------------------------------|-------------------------------|
| Measuring Range | 150 ~ 150ml                                       | 150-1500ml                       | 150~2000mL                    | 150~4000ml                    |
| Packaging Speed | 5 ~ 70 bags/min                                   | 5-60 bags/min                    | 10~50 bags/min                | 10~40 bags/min                |
| Bag Width       | 50 ~ 150mm                                        | 60-200mm                         | 80~250mm                      | 100-350mm                     |
| Bag Length      | 80 ~ 240mm                                        | 80-300mm                         | 80~350mm                      | 100~450mm                     |
| Film Roll Width | Max.320mm                                         | Max.420mm                        | Max:520mm                     | Max:720mm                     |
| Film Thickness  | 0.04-0.08mm                                       |                                  |                               |                               |
| Machine Size    | (L)1185 x (W)935 x<br>(H)1245mm                   | (L)1217 x (W)1015 x<br>(H)1343mm | (L)1488*(W)1080*(H)1<br>490mm | (L)1716*(W)1260*(H)1<br>820mm |
| Weight          | 550KG                                             | 650KG                            | 750KG                         | 900KG                         |
| Power           | 220V, 50/60HZ, 2KVA                               | 220V, 50/60HZ,                   | 220V, 50/60HZ, 3KVA           | 220V, 50/60HZ,                |
| Optional Device | Date Coder / Air-filling Device / Punching Device |                                  |                               |                               |
| Machine Packing | Wooden Box                                        |                                  |                               |                               |