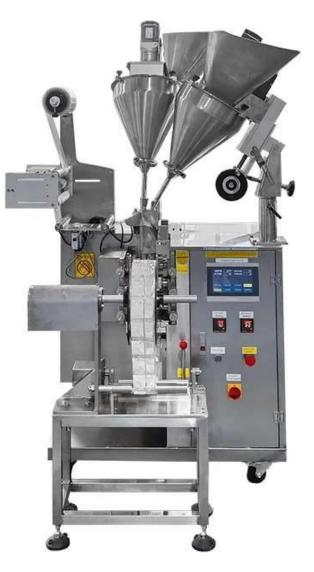

## **INTRODUCE**

This automated system offers precise measurements, quick packaging, and user-friendly touchscreen operation. Elevate your production with advanced technology, stability, and reliability.

# < APPLICATION SCENARIOS >

Linking bag

< MACHINE ADVANTAGES >

1. Suitable for particle measurement packing in food, medicine, chemical, and cosmetic industries.

2. Fully automated operations, including bag making, measuring, filling, sealing, cutting, and counting.

3. Touch screen operation, PLC control, stepper motor for bag length control, stable performance, and accurate detection.

4. Intelligent temperature controller and PID control for precise temperature management.