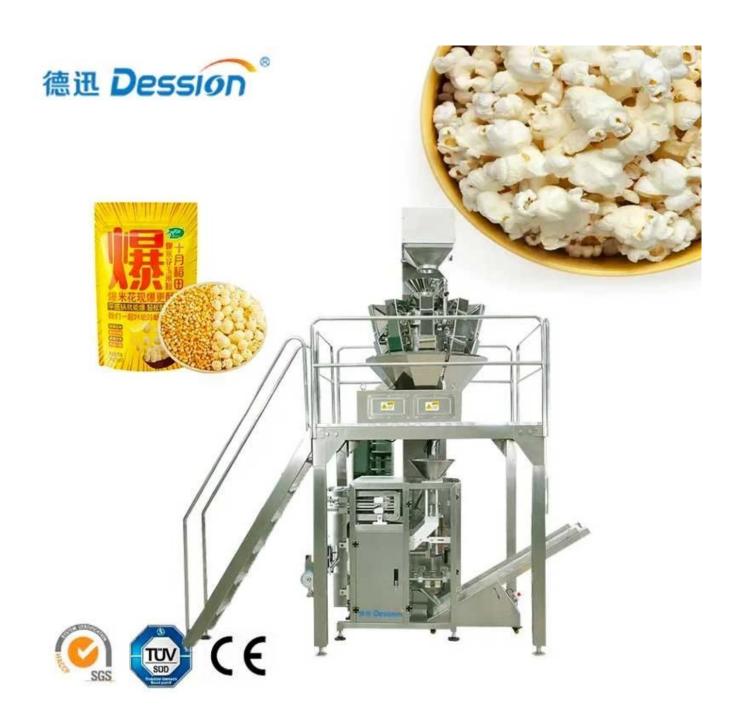

### INTRODUCE

Multi-heads weigher popcorn puffy food packing machine is specially designed for packaging granular materials. This unit is equipped with a

linear or multi-head weighing machine, which can package various granules and is widely used in biscuits, potato chips, nuts, coffee beans, Fried peas, Trail Mix, Roasted snacks, bear biscuits, seeds, baked goods, rice, cereals, beans and bulk foods.

### < MACHINE ADVANTAGES >>

- 1. Vibration feeder (Stainless steel), volume 300 L
- 2. Z-shape Bucket elevator (Stainless steel), Bucket volume 1.8 L, Capacity 4-6.5 m3/H
- 3. Working platform (Stainless steel), Size: 2000x2000x1000 mm
- 4. Multi-head weigher 10-head, Hopper: 1.6 L, Hopper with dimpled surface
- 5. High-speed vertical form fill and seal machine TY-H-420 Speed up to 80 bags/min (to make empty bags)

Bag size: W 50-230 mm, L 60-200 mm

Speed: 60BPM

Control system: PLC with touchscreen interface

Packing materials: Any heat-melt-cut sealing materials such as

BOPP, OPP/PE etc.

With Gusseted device

- 6. Output conveyor 18" (Stainless steel) 400 mm dinitrogen machine
- 7. It can stock ten disposals, and it is simple to change variety.
- 8. Sever motor drawing film, position accurately.

- 9. Temperature independent control system, precision gets to  $\pm 1^{\circ}$ C.
- 10. Horizontal, vertical temperature control, suitable for various complex PE film packing materials.