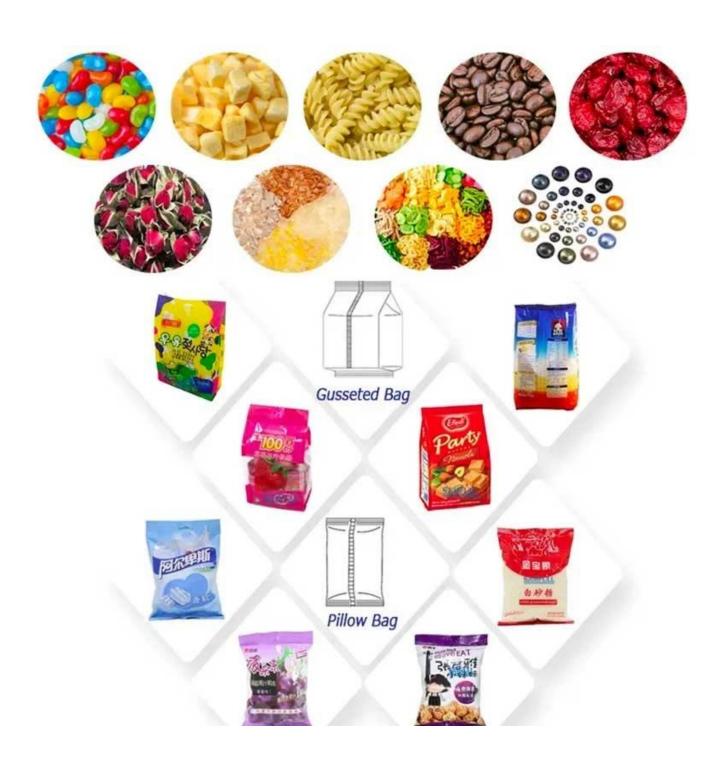

### INTRODUCE

Multi-heads weigher popcorn puffy food packing machine is specially designed for packaging granular materials. This unit is equipped with a

linear or multi-head weighing machine, which can package various granules and is widely used in biscuits, potato chips, nuts, coffee beans, Fried peas, Trail Mix, Roasted snacks, bear biscuits, seeds, baked goods, rice, cereals, beans and bulk foods.

### < APPLICATION SCENARIOS >>