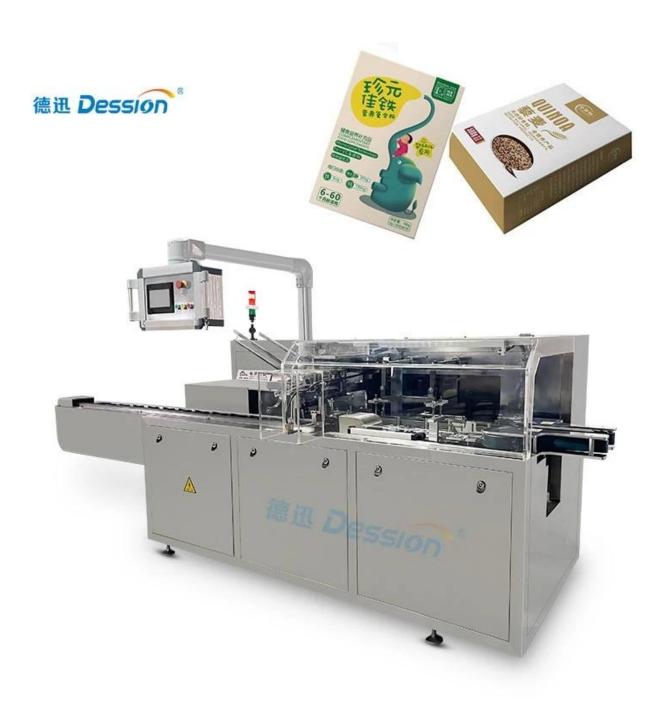

## **Premium Cartoning Machines Straight from China's Top Supplier**

**Detailed Images** 

### **Product Advantages**

Efficiency: The DS-B050 Cosmetic Cartoning Machine offers a production capacity of 40-50 boxes per minute, significantly increasing packaging efficiency.

Precision: Equipped with a PLC operating system, it ensures precise material handling, counting, and packaging, reducing errors.

Customizable: The machine can accommodate a range of carton sizes and paper types, making it adaptable to various cosmetic products.

Convenience: Integrated light, gas, and electricity systems simplify operation, maintenance, and

#### material handling.

International Quality: DESSION's commitment to quality is reflected in its international certifications, including CE, ROHS, and SGS, ensuring a reliable and safe packaging solution.