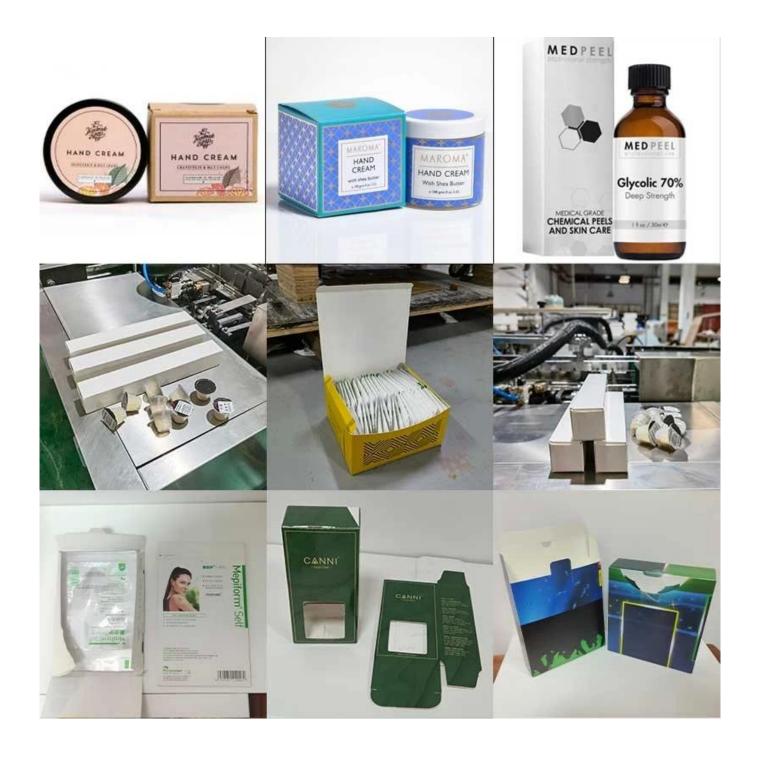

## **Premium Cartoning Machines Straight from China's Top Supplier**



**Detailed Images** 











# Conveyor belt



The size and size of the conveyor belt can be customized according to the product, and can also be adjusted



# Suction box device



Vacuum suction box, the suction box is firm, not easy to drop, automatic box opening







### Product push



After the box is opened, the booster will push the product into the box



## Automatic box sealing



Automatic ear folding, box sealing, hot-melt machine can be installed for sealing with glue



# Contact us 📉

**Application** 



### **Product Advantages**

Efficiency: The DS-B050 Cosmetic Cartoning Machine offers a production capacity of 40-50 boxes per minute, significantly increasing packaging efficiency.

Precision: Equipped with a PLC operating system, it ensures precise material handling, counting, and packaging, reducing errors.

Customizable: The machine can accommodate a range of carton sizes and paper types, making it adaptable to various cosmetic products.

Convenience: Integrated light, gas, and electricity systems simplify operation, maintenance, and

#### material handling.

International Quality: DESSION's commitment to quality is reflected in its international certifications, including CE, ROHS, and SGS, ensuring a reliable and safe packaging solution.







### **EXHIBITIONS**













- 1.