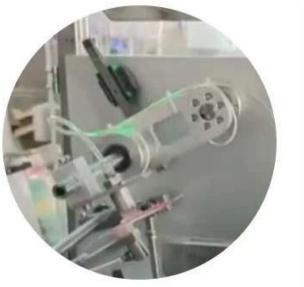

**Detailed Images** 











## Suction box device



Vacuum suction box, the suction box is firm, not easy to drop, automatic box opening







**Product push** 

After the box is opened, the booster will push the product into the box



Contact us

Application



## **Product Advantages**

Efficiency: The DS-B050 Cosmetic Cartoning Machine offers a production capacity of 40-50 boxes per minute, significantly increasing packaging efficiency.

Precision: Equipped with a PLC operating system, it ensures precise material handling, counting, and packaging, reducing errors.

Customizable: The machine can accommodate a range of carton sizes and paper types, making it adaptable to various cosmetic products.

Convenience: Integrated light, gas, and electricity systems simplify operation, maintenance, and

material handling.

International Quality: DESSION's commitment to quality is reflected in its international certifications, incl