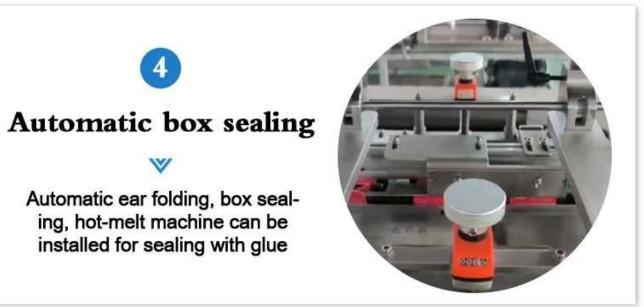

**Detailed Images** 











## Suction box device



Vacuum suction box, the suction box is firm, not easy to drop, automatic box opening







**Product push** 

After the box is opened, the booster will push the product into the box



Contact us

Application



## **Product Advantages**

Efficiency: The DS-B050 Cosmetic Cartoning Machine offers a production capacity of 40-50 boxes per minute, significantly increasing packaging efficiency.

Precision: Equipped with a PLC operating system, it ensures precise material handling, counting, and packaging, reducing errors.

Customizable: The machine can accommodate a range of carton sizes and paper types, making it adaptable to various cosmetic products.

Convenience: Integrated light, gas, and electricity systems simplify operation, maintenance, and

material handling.

International Quality: DESSION's commitment to quality is reflected in its international certifications, including CE, ROHS, and SGS, ensuring a reliable and safe packaging solution.



Contact us 📉



- 1.