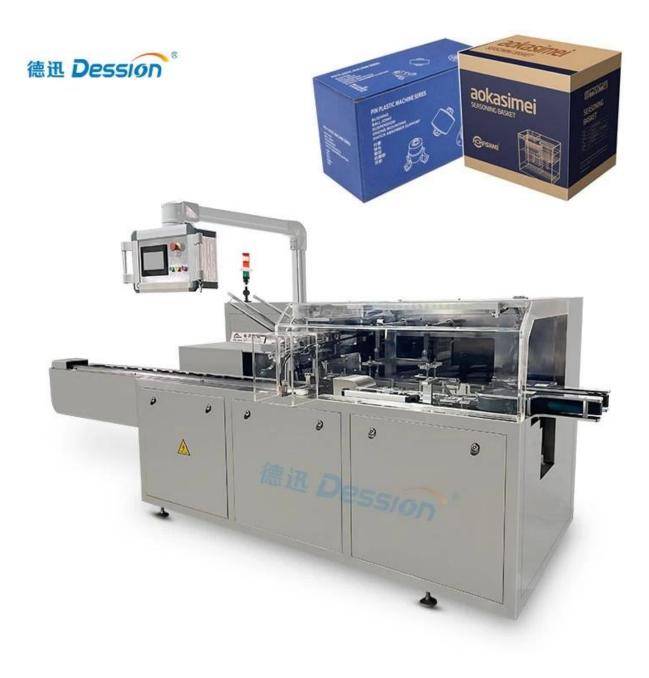

**Detailed Images** 











## Suction box device



Vacuum suction box, the suction box is firm, not easy to drop, automatic box opening







**Product push** 

After the box is opened, the booster will push the product into the box



Contact us

Application



## **Product Advantages**

Efficiency: The DS-B050 Cosmetic Cartoning Machine offers a production capacity of 40-50 boxes per minute, significantly increasing packaging efficiency.

Precision: Equipped with a PLC operating system, it ensures precise material handling, counting, and packaging, reducing errors.

Customizable: The machine can accommodate a range of carton sizes and paper types, making it adaptable to various cosmetic products.

Convenience: Integrated light, gas, and electricity systems simplify operation, ma