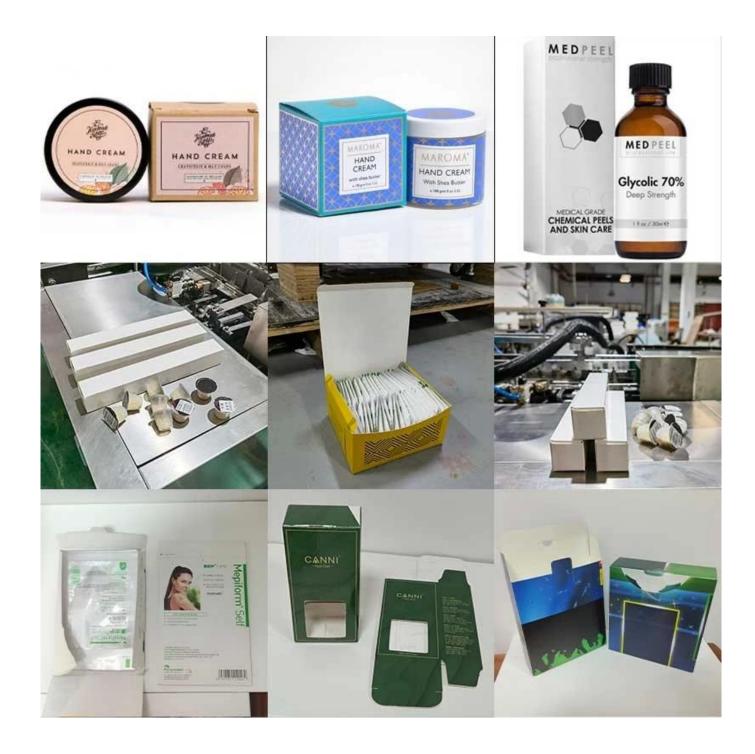

**Detailed Images** 











## Suction box device



Vacuum suction box, the suction box is firm, not easy to drop, automatic box opening







**Product push** 

After the box is opened, the booster will push the product into the box



Contact us

Application



## **Product Advantages**

Efficiency: The DS-B050 Cosmetic Cartoning Machine offers a production capacity of 40-50 boxes per minute, significantly increasing packaging efficiency.

Precision: Equipped with a PLC operating system, it ensures precise material handling, counting, and packaging, reducing errors.

Customizable: The machine can accommodate a range of carton sizes and paper types, making it adaptable to various cosmetic products.

Convenience: Integrated light, gas, and electricity systems simplify operation, maintenance, and

material handling.

International Quality: DESSION's commitment to quality is reflected in its international certifications, including CE, ROHS, and SGS, ensuring a reliable and safe packaging solution.



Contact us 📉



- 1. With professional after-sal