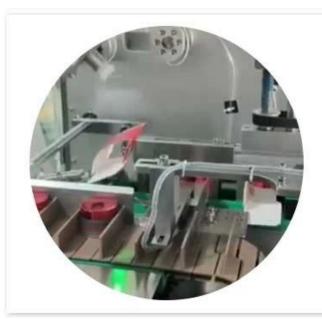

**Detailed Images** 











## Suction box device



Vacuum suction box, the suction box is firm, not easy to drop, automatic box opening







**Product push** 

After the box is opened, the booster will push the product into the box



Contact us

Application



## **Product Advantages**

Efficiency: The DS-B050 Cosmetic Cartoning Machine offers a production capacity of 40-50 boxes per minute, significantly increasing packaging efficiency.

Precision: Equipped with a PLC operating system, it ensures precise material handling, counting, and packaging, reducing errors.

Customizable: The machine can accommodate a range of carton sizes and paper types, making it adaptable to various cosmetic products.

Convenience: Integrated light, gas, and electricity systems simplify operation, maintenance, and

material handling.

International Quality: DESSION's commitment to quality is reflected in its international certifications, includ