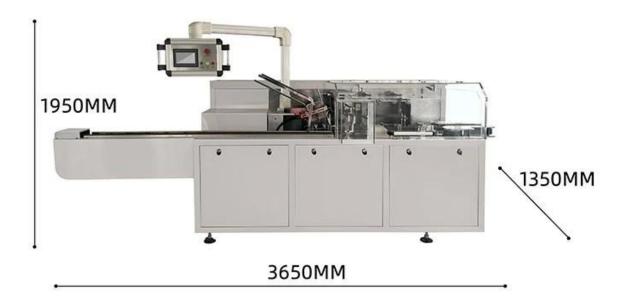

## **Product Advantages**

Efficiency: The DS-B050 Cosmetic Cartoning Machine offers a production capacity of 40-50 boxes per minute, significantly increasing packaging efficiency.

Precision: Equipped with a PLC operating system, it ensures precise material handling, counting, and packaging, reducing errors.

Customizable: The machine can accommodate a range of carton sizes and paper types, making it adaptable to various cosmetic products.

Convenience: Integrated light, gas, and electricity systems simplify operation, maintenance, and