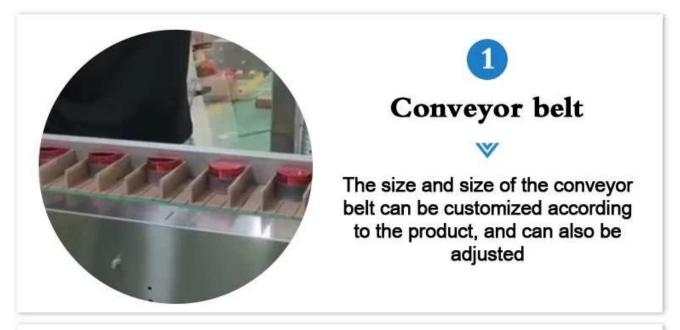

**Detailed Images** 











## Suction box device



Vacuum suction box, the suction box is firm, not easy to drop, automatic box opening







**Product push** 

After the box is opened, the booster will push the product into the box



Contact us

Application



## **Product Advantages**

Efficiency: The DS-B050 Cosmetic Cartoning Machine offers a production capacity of 40-50 boxes per minute, significantly increasing packaging efficiency.

Precision: Equipped with a PLC operating system, it ensures precise material handling, counting, and packaging, reducing errors.

Customizable: The machine can accommodate a range of carton sizes and paper types, making it adaptable to various cosmetic products.

Convenience: Integrated light, gas, and electricity systems simplify operation, maintenance, and

material handl