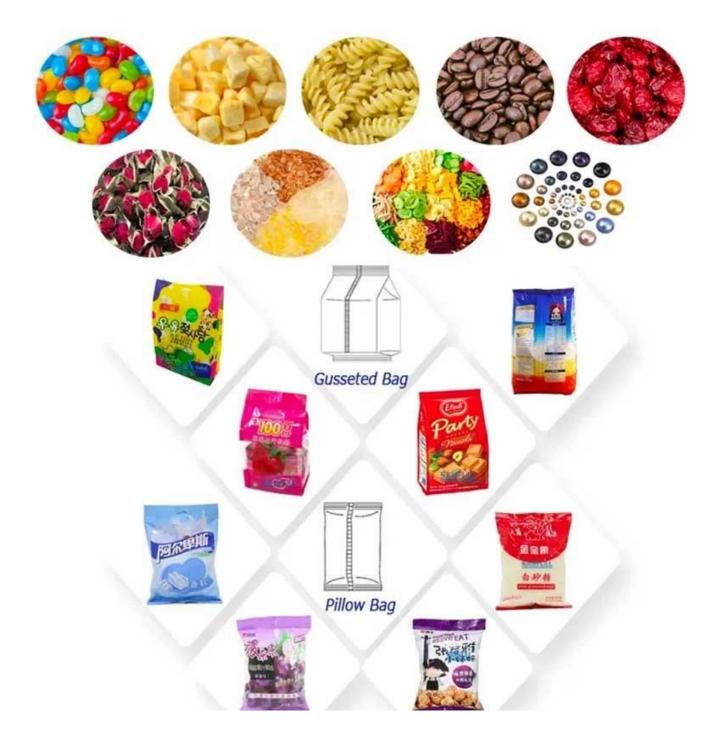

#### Puffed Food Packaging Machine Popcorn Packaging Machine China Manufacturer

Multi-heads weigher popcorn puffy food packing machine is specially

designed for packaging granular materials. This unit is equipped with a linear or multi-head weighing machine, which can package various granules and is widely used in biscuits, potato chips, nuts, coffee beans, Fried peas, Trail Mix, Roasted snacks, bear biscuits, seeds, baked goods, rice, cereals, beans and bulk foods.