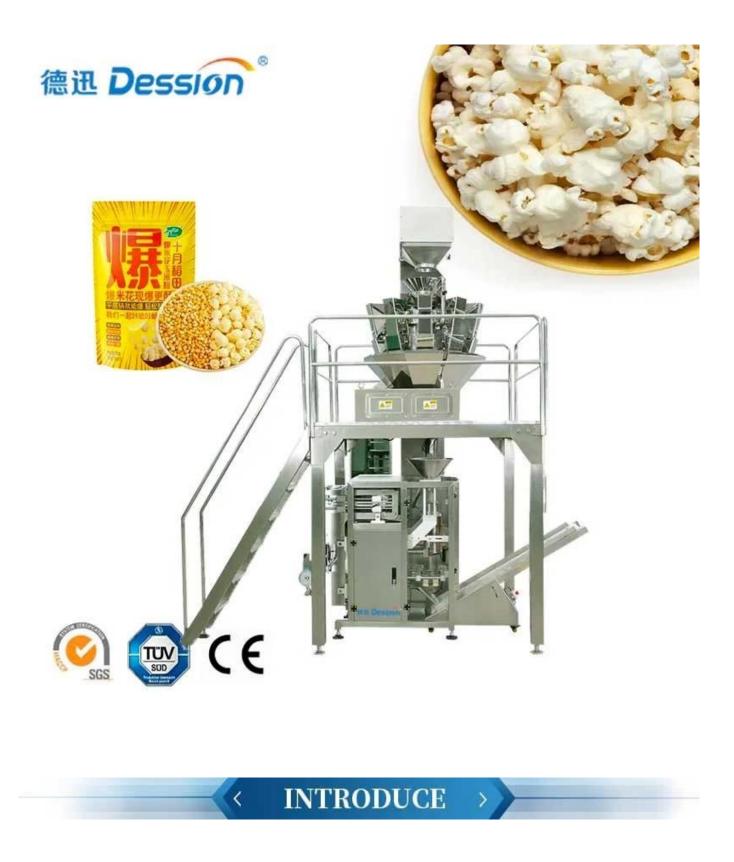

#### Puffed Food Packaging Machine Popcorn Packaging Machine China Manufacturer

Multi-heads weigher popcorn puffy food packing machine is specially

designed for packaging granular materials. This unit is equipped with a linear or multi-head weighing machine, which can package various granules and is widely used in biscuits, potato chips, nuts, coffee beans, Fried peas, Trail Mix, Roasted snacks, bear biscuits, seeds, baked goods, rice, cereals, beans and bulk foods.

# < APPLICATION SCENARIOS >>

**1. Vibration feeder (Stainless steel), volume 300 L** 

2. Z-shape Bucket elevator (Stainless steel), Bucket volume 1.8 L, Capacity 4-6.5 m3/H

3. Working platform (Stainless steel), Size: 2000x2000x1000 mm

4. Multi-head weigher 10-head, Hopper: 1.6 L, Hopper with dimpled surface

5. High-speed vertical form fill and seal machine TY-H-420 Speed up to 80 bags/min (to make empty bags) Bag size: W 50-230 mm, L 60-200 mm Speed: 60BPM Control system: PLC with touchscreen interface Packing materials: Any heat-melt-cut sealing materials such as BOPP, OPP/PE etc. With Gusseted device

6. Output conveyor 18" (Stainless steel) 400 mm dinitrogen machine

- 7. It can stock ten disposals, and it is simple to change variety.
- 8. Sever motor drawing film, position accurately.

9. Temperature independent control system, precision gets to $\pm 1^{\circ}$ C.

**10.** Horizontal, vertical temperature control, suitable for various complex PE film packing materials.

<