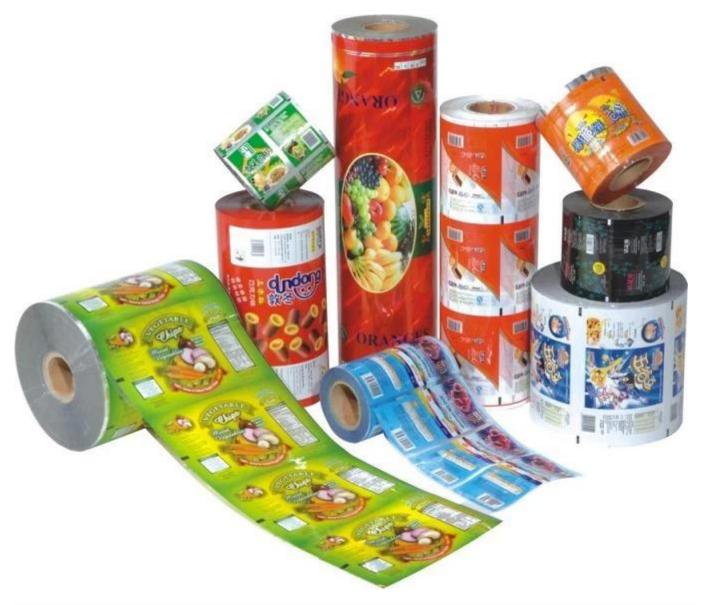

reach automatically                               |
|---|--------------------------------------------------------------------------------------------------------------------------------------|
| 5 | Bag making equipment can be changed according to the specific requirement of Customers and products to adjust the packaging quantity |
|   | Customers and products to adjust the packaging quantity                                                                              |

## **Photos details:**





## **Application of the provider:**

Suitable for the medical, food, chemical and other granular solids such as biscuits, peanuts, melon seeds, **rice**, Seeds, monosodium glutamate, corn.









**Package of materials** 

Laminated film, such as OPP / CPP, OPP / CE, MST / PE / PET / PE etc.



## **Shipping:**

After receipt of payment, the delivery date is 15-30 business days.

By air, by sea or by express (DHL etcetera)

# SHIPMENT











DESSION is a modern packaging equipment solution provider integrating P&D, production and sales. Since the establishment of the company, with the confinuous exploration, research and application of advanced technology, the company's development has begun Soale, with an innovative team of professional and technical personnel, engineers, sales and after-ables service personnel, has successfully developed an unber of series of packaging machinery and related equipment, widely it is used in food, medical supplies, host supplies, daily necessities, hardware accessions, curvalural and sports goods, toys and other products that require flexibl