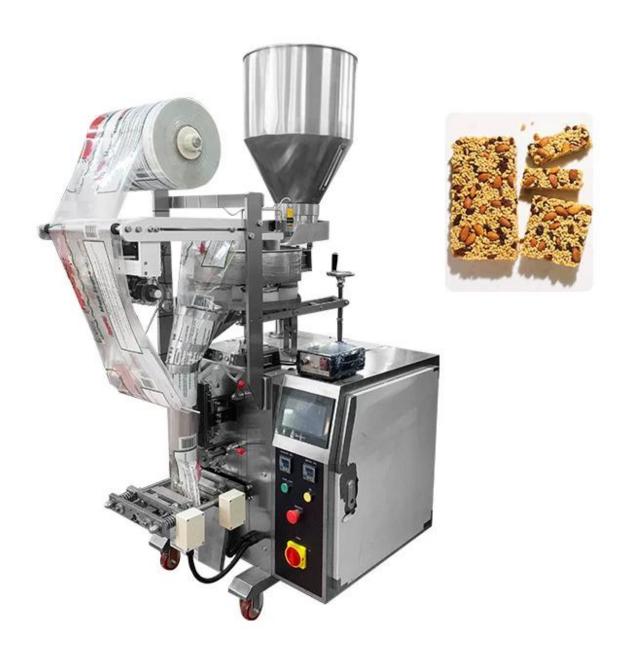

## **Puffed Food Packing Machine For Puffed Rice Snack**

Hot Sell Price: \$ 3,850.00- \$ 4,250.00

## **Characteristics and role of the provider**

| 1 | SStainless steel for the entire machine                                                                                                         |
|---|-------------------------------------------------------------------------------------------------------------------------------------------------|
| 2 | Advanced and accurate bag that leads to system errors. It; 0.5 mm                                                                               |
| 3 | Equipped with the living cup meter, the capacity of the set Packed when the machine is working reduces material loss and improves Productivity. |

| 4 | Printing date / batch account, bag making, filling, sealing, cutting, heating, can reach automatically                               |
|---|--------------------------------------------------------------------------------------------------------------------------------------|
| 5 | Bag making equipment can be changed according to the specific requirement of Customers and products to adjust the packaging quantity |
|   | Customers and products to adjust the packaging quantity                                                                              |

## **Application of the provider:**

Suitable for the medical, food, chemical and other granular solids such as biscuits, peanuts, melon seeds, **rice**, Seeds, monosodium glutamate, corn.

**Package of materials** 