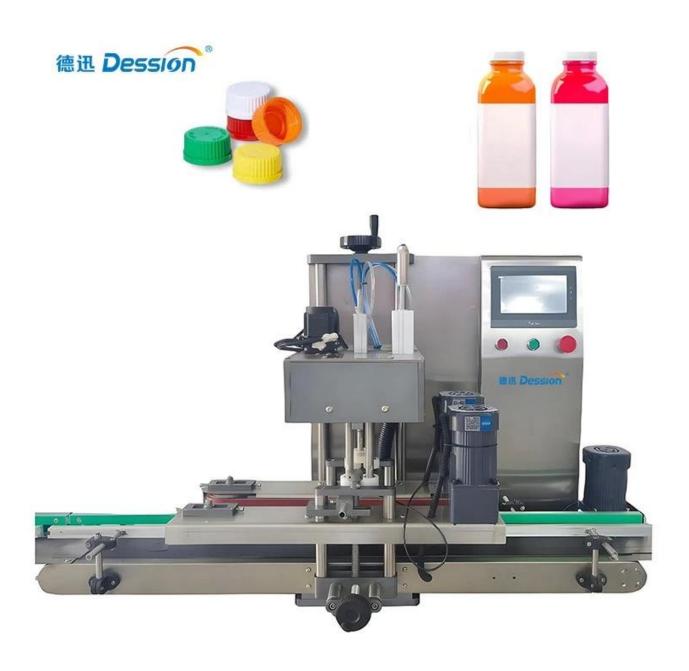

## Quick change capping head benchtop

## **INTRODUCE**

The Quick change capping head benchtop adopts a compact desktop

design and integrates four synchronous capping stations, which can achieve efficient and accurate bottle cap sealing for plastic and metal anti-theft caps with a diameter of 5-50mm. It is designed for small packaging production lines such as medicines (oral liquid bottles, reagent bottles), cosmetics (lotion bottles, spray cans), food and beverages (small bottled water, condiments), etc., ensuring that the sealing meets the standards and the production efficiency is stable, supporting rapid changeover, meeting the flexible production needs of laboratories and small and medium-sized enterprises, and is an ideal solution for high-quality small batch packaging.

## < MACHINE ADVANTAGES >

4-station high-precision cam indexing system synchronous capping, replacing 6 manual capping, labor cost directly reduced by 70%

Modular capping head, magnetic quick change design

Compliant material, contact parts 316L stainless steel + oil-free lubrication design

China smart manufacturing inclusive solution, EU performance

**DETAIL** 

Cylinder

Entrainment motor