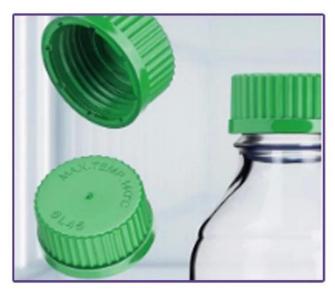

## **INTRODUCE**

The Quick change capping head benchtop adopts a compact desktop

design and integrates four synchronous capping stations, which can achieve efficient and accurate bottle cap sealing for plastic and metal anti-theft caps with a diameter of 5-50mm. It is designed for small packaging production lines such as medicines (oral liquid bottles, reagent bottles), cosmetics (lotion bottles, spray cans), food and beverages (small bottled water, condiments), etc., ensuring that the sealing meets the standards and the production efficiency is stable, supporting rapid changeover, meeting the flexible production needs of laboratories and small and medium-sized enterprises, and is an ideal solution for high-quality small batch packaging.