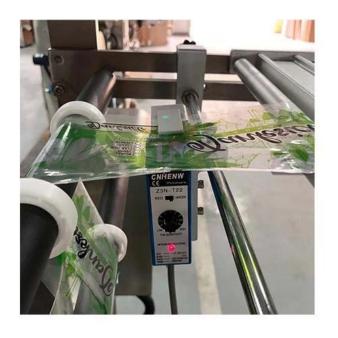

n needs of laboratories and small and medium-sized enterprises. It is an ideal solution for high-quality small-batch packaging.

### <APPLICATION SCENARIOS >>





### < MACHINE ADVANTAGES >

The brand-new design features a bright and attractive appearance, a more reasonable structure and advanced technology. It can automatically complete bag-making, metering, filling, sealing, slitting, counting and other functions, and can be equipped with printing batch numbers and other functions according to customer requirements. It is operated by a touch screen, controlled by PLC, and

the bag length is controlled by a drive motor. It has stable performance, is easy to adjust and provides accurate inspection. It adopts multiple automatic alarm protection functions to minimize losses.



### DETAIL





Ribbon coding machine (optional

Bag-making machine





#### FOSHAN DESSION PACKAGING MACHINERY CO., LTD.

Foshan Dession Packaging Machinry o, Ltd. is ocated in China Machinery Center, Nanhai District,-Foshan city, Dession is a collection of research and-development,manufacturing, ales and ater-sales service in one of the high-tech enterprises, It has the self-import and export rights.DE newsleter focusing orproduction and research and development, all kinds of bag packaging machine, flling machine, and the research and development and manufacture oiautomatic packapine line.with superior performance advanced technoley,easy operation. easy maintenance.safe, durable widely used in puffed food. snacfood,frozen food, agricultural and sideline products, medicine, chemical prodiand otherfi