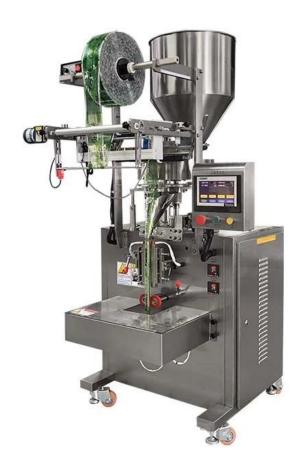

### Compact vertical granule packaging machine

### < MACHINE ADVANTAGES >

The brand-new design features a bright and attractive appearance, a more reasonable structure and advanced technology. It can automatically complete bag-making, metering, filling, sealing, slitting, counting and other functions, and can be equipped with printing batch numbers and other functions according to customer requirements. It is operated by a touch screen, controlled by PLC, and

the bag length is controlled by a drive motor. It has stable performance, is easy to adjust and provides accurate inspection. It adopts multiple automatic alarm protection functions to minimize losses.