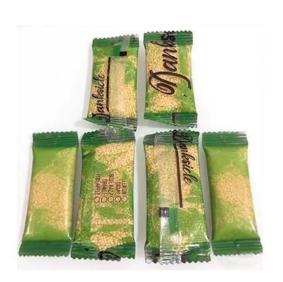

### <APPLICATION SCENARIOS >>

### INTRODUCE

The rapid granule packaging machine features high efficiency and stability. It is

equipped with servo drive, with bag-making accuracy reaching  $\pm 1$ mm, and the packaging speed ranges from 30 to 60 packages per minute. It is equipped with a measuring cup system, with an error of  $\leq \pm 1$ %, specifically designed for small packaging production lines of granular products such as powders, sugar, salt, coffee, milk tea, etc. It ensures that the sealing meets the standard, has stable and efficient production efficiency, and can meet the production needs of laboratories and small and medium-sized enterprises. It is an ideal solution for high-quality small-batch packaging.