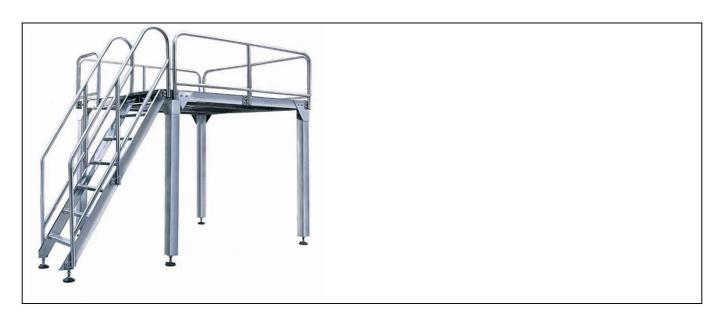

## **Machine Optional Parts**

Name: Supporting Platform

Adopting imported miniature motor and featured with low noise and long tifetime. It can transport finished goods to platform, reduce waste during packing, making the machine work more smoothly.