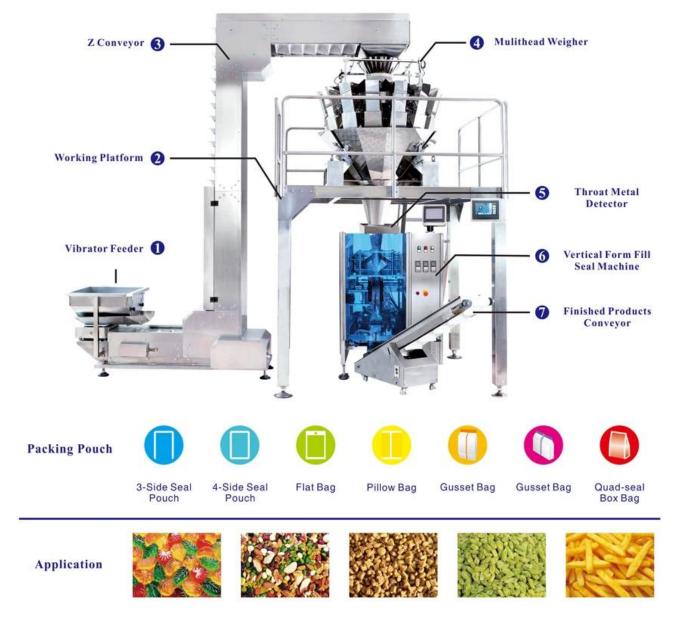

## **Machine Details:**

Machine Combined parts:

- 1.Bag Making Machine
- with Super touching screen to adjust parameters of plastic bags
- 2. Multi-head combination weigher (material weighing)
- 2/4 linear weigher,10/14/16 heads weigher,different materials suggest different weigher.
- 3. Material Conveyor
- Z type elevator/Single bucket elevator/Large Inclined elevator
- 4. Optional component

Supporting Platform/Conveyor of Finished Product/Bag Former

## **Machine Main Parts**

Name: Multi Heads Weigher

It is suitable for weighing of granule, slice, roll or irregular shape materials such as candy, seed, jelly, fries, coffee granule, peanut, puffy food, biscuit, chocolate, nut, yogurt pet food, frozen foods, etc. It is also suitable for weighing small hardware and plastic component

#### **Machine Main Parts**

Name: Vertical packing machine

Digital screen display with numerical setting and flexible operation; Imported PLC control system and color touching screen, easy operation; PID independent control of temperature, more suitable for different packaging material

### **Machine Optional Parts**

Name: Z Type Elevator

Available for lifting of frangible and non-frangible material such as fried chips, prawn cracker, crispy rice, metals and medicines, etc.

## **Machine Optional Parts**

Name: Supporting Platform

Adopting imported miniature motor and featured with low noise and long tifetime. It can transport finished goods to platform, reduce waste during packing, making the machine work more smoothly.