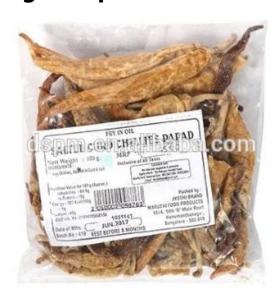

em on weigher and PLC on bagger                                         |  |  |
| Bag Size           | Length 60-230mm,Width 60-180mm                                                          |  |  |
| Power              | 220V,50/60Hz2.22kw                                                                      |  |  |

## **Machine Details:**

Machine Combined parts:

- 1.Bag Making Machine
- with Super touching screen to adjust parameters of plastic bags
- 2. Multi-head combination weigher (material weighing)
- 2/4 linear weigher,10/14/16 heads weigher,different materials suggest different weigher.
- 3. Material Conveyor
- Z type elevator/Single bucket elevator/Large Inclined elevator
- 4. Optional component

Supporting Platform/Conveyor of Finished Product/Bag Former



## **Bag Sample**





## **Machine Functions**

- 1. New design and advanced technology with beatiful appereace and reasonable structure.
- 2.Imported PLC system of computer control and colored touching screen enable easy operation.
- 3.Imported film conveying system and color mark sensor achieve accurate position and beautiful package. External film placing makes the film installation easier and quicker.
- 4.Bags diversification provides customers with pillow bags, angle bags, hanging bags, linking bag, etc.
- 5.All the processes including conveying material, weighing, filling, bagging, date printing and finished good conveying are achieved automatically.
- 6.Packaging speed and length of bags can be set to some extent without further adjustment and parts changing.
- 7. Automatic correct function, saving t