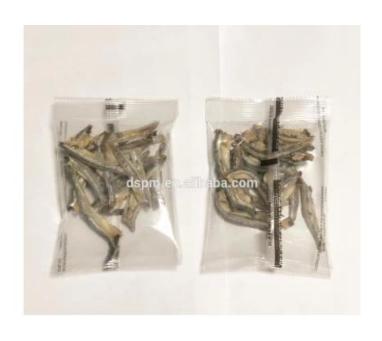

on weigher and PLC on bagger                                         |  |  |
| Bag Size           | Length 60-230mm,Width 60-180mm                                                          |  |  |
| Power              | 220V,50/60Hz2.22kw                                                                      |  |  |

## **Machine Details:**

Machine Combined parts:

- 1.Bag Making Machine
- with Super touching screen to adjust parameters of plastic bags
- 2. Multi-head combination weigher (material weighing)
- 2/4 linear weigher,10/14/16 heads weigher,different materials suggest different weigher.
- 3. Material Conveyor
- Z type elevator/Single bucket elevator/Large Inclined elevator
- 4. Optional component

Supporting Platform/Conveyor of Finished Product/Bag Former



## **Bag Sample**





## **Machine Functions**

- 1. New design and advanced technology with beatiful appereace and reasonable structure.
- 2.Imported PLC system of computer control and colored touching screen enable easy operation.
- 3.Imported film conveying system and color mark sensor achieve accurate position and beautiful package. External film placing makes the film installation easier and quicker.
- 4.Bags diversification provides customers with pillow bags, angle bags, hanging bags, linking bag, etc.
- 5.All the processes including conveying material, weighing, filling, bagging, date printing and finished good conveying are achieved automatically.
- 6.Packaging speed and length of bags can be set to some extent without further adjustment and parts changing.
- 7. Automatic correct function, saving tim