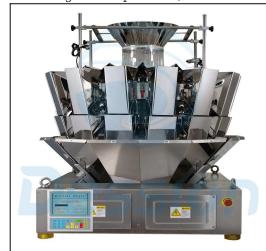

## **Machine Main Parts**

Name: Multi Heads Weigher

It is suitable for weighing of granule, slice, roll or irregular shape materials such as candy, seed, jelly, fries, coffee granule, peanut, puffy food, biscuit, chocolate, nut, yogurt pet food, frozen foods, etc. It is also suitable for weighing small hardware and plastic component