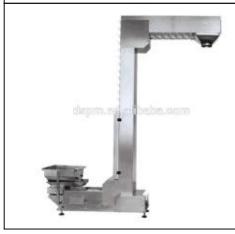

### **Machine Optional Parts**

Name: Z Type Elevator

Available for lifting of frangible and non-frangible material such as fried chips, prawn cracker, crispy rice, metals and medicines, etc.