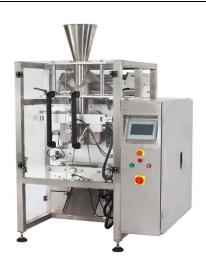

#### **Machine Main Parts**

Name: Vertical packing machine

Digital screen display with numerical setting and flexible operation; Imported PLC control system and color touching screen, easy operation; PID independent control of temperature, more suitable for different packaging material