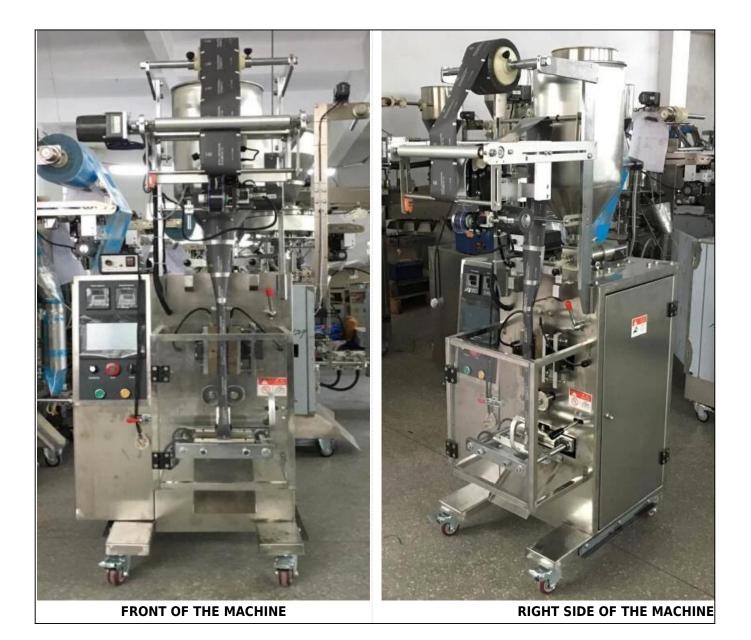

#### **Function and Characteristics**

- Food grade all stainless steel struction is compact and stable performance.
  PLC touch screen, step motor control, easy and accurate to set the bag length.
  Pump metering device can adjust packaging capacity during the running, improve productivity.
- 4. The machine completes the whole procedure of filling,bagging,date printing,charging(exhausting) automatic.

#### **Machine Details**

Dession automatic packaging machine

Same 304# stainless steel material, Our Dession, offer you  $360^{\circ}$  different surface treatment