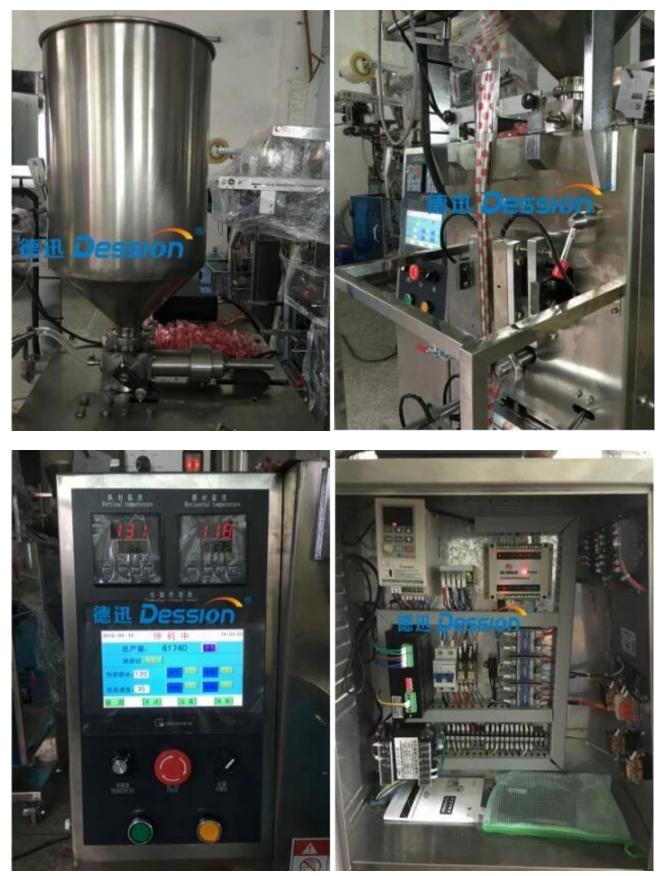

#### **Function and Characteristics**

- Food grade all stainless steel struction is compact and stable performance.
  PLC touch screen, step motor control, easy and accurate to set the bag length.
  Pump metering device can adjust packaging capacity during the running, improve productivity.
- 4. The machine completes the whole procedure of filling,bagging,date printing,charging(exhausting) automatic.

#### **Machine Details**

Dession automatic packaging machine

Same 304# stainless steel material, Our Dession, offer you  $360^{\circ}$  different surface treatment