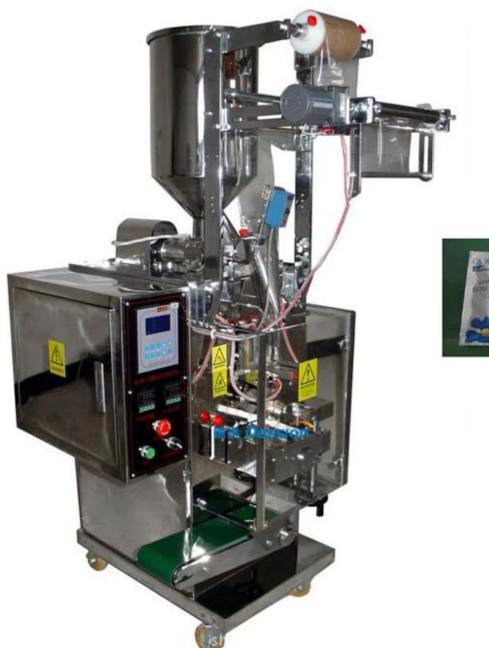

#### **Function and Characteristics**

- Food grade all stainless steel struction is compact and stable performance.
  PLC touch screen, step motor control, easy and accurate to set the bag length.
  Pump metering device can adjust packaging capacity during the running, improve productivity.
- 4. The machine completes the whole procedure of filling,bagging,date printing,charging(exhausting) automatic.

#### **Machine Details**

Dession automatic packaging machine

Same 304# stainless steel material, Our Dession, offer you  $360^{\circ}$  different surface treatment

### Application

**Dession small Liquid / Sauce / Pasty Filling Packaging machine** 

widely applied for food, Medicine, chemical liquid products such as Ketchup, flavoring, Sauce, Pasty, Shampoo, cream, body wash liquid and so on.