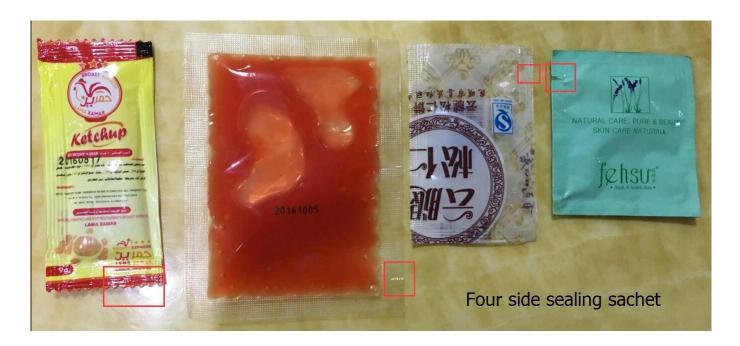

# Sachet shampoo bath gel packaging machine with 4 sides sealing

### Application

**Dession small Liquid / Sauce / Pasty Filling Packaging machine** 

widely applied for food, Medicine, chemical liquid products such as Ketchup, flavoring, Sauce, Pasty, Shampoo, cream, body wash liquid and so on.

#### **Package Materials**

Packaging material can be PE/polyethylene,PE/aluminum plating, pet/PE, pp, and other heat sealing packaging materials, etc. (Film thickness: 4C - 12C)

## Sachet shampoo bath gel packaging machine with 4 sides sealing