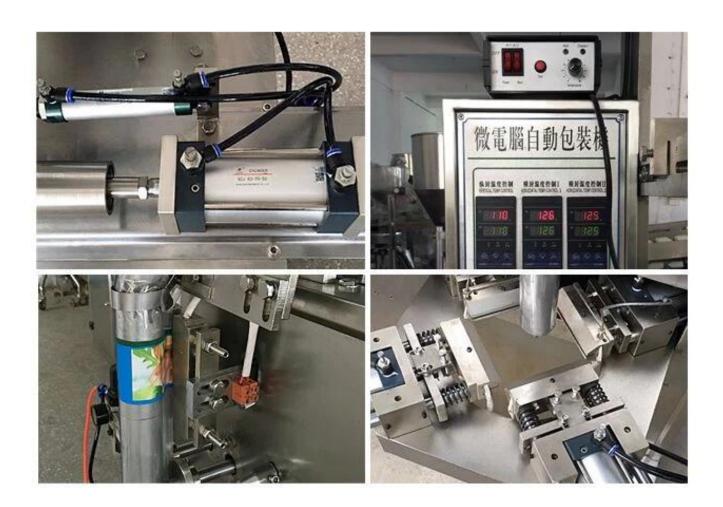

#### Function and Characteristics:

- 1. Food grade all stainless steel struction is compact and stable performance.
- 2.PLC touch screen, step motor control, easy and accurate to set the bag length.
- 3. Volume cup filler/liquid pump/auger filler device can adjust packaging material, to satisfy your requirements for liquid/granules/powder trangle bag.
- 4.The machine completes the whole procedure of filling, triangle type bagging, date printing, charging (exhausting) automatic.
- 5. Optional device: Linked-bags device, date printer device, punching hole device, gas filling device. etc