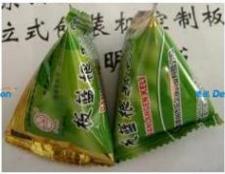

#### Application:

The bags made by this machine are triangle style, which is very novel and unique. It can be used to pack puffed foods, peanuts,

popcorns, melon seeds, tea, jelly, sugar, creamer, coffee and other granule or slice objects, and also pack liquid products, such as, sour milk, juice, jelly, cream, etc.

Package Materials:Laminated Film, like OPP/CPP, OPP/CE, MST/PE/PET/PE.etc.