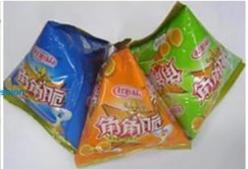

#### Application:

The bags made by this machine are triangle style, which is very novel and unique. It can be used to pack puffed foods, peanuts,

popcorns, melon seeds, tea, jelly, sugar, creamer, coffee and other granule or slice objects, and also pack liquid products, such as, sour milk, juice, jelly, cream, etc.

Package Materials:Laminated Film, like OPP/CPP, OPP/CE, MST/PE/PET/PE.etc.