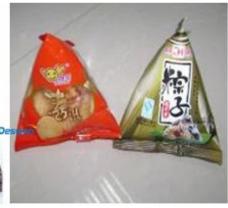

#### Application:

The bags made by this machine are triangle style, which is very novel and unique. It can be used to pack puffed foods, peanuts,

popcorns, melon seeds, tea, jelly, sugar, creamer, coffee and other granule or slice objects, and also pack liquid products, such as, sour milk, juice, jelly, cream, etc.

Package Materials:Laminated Film, like OPP/CPP, OPP/CE, MST/PE/PET/PE.etc.