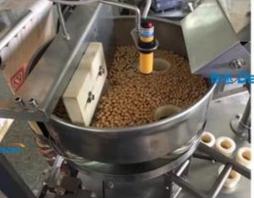

#### Application:

The bags made by this machine are triangle style, which is very novel and unique. It can be used to pack puffed foods, peanuts,

popcorns, melon seeds, tea, jelly, sugar, creamer, coffee and other granule or slice objects, and also pack liquid products, such as, sour milk, juice, jelly, cream, etc.