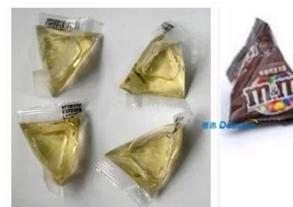

#### Application:

The bags made by this machine are triangle style, which is very novel and unique. It can be used to pack puffed foods, peanuts,

popcorns, melon seeds, tea, jelly, sugar, creamer, coffee and other granule or slice objects, and also pack liquid products, such as, sour milk, juice, jelly, cream, etc.

Package Materials:Laminated Film, like OPP/CPP, OPP/CE, MST/PE/PET/PE.etc.