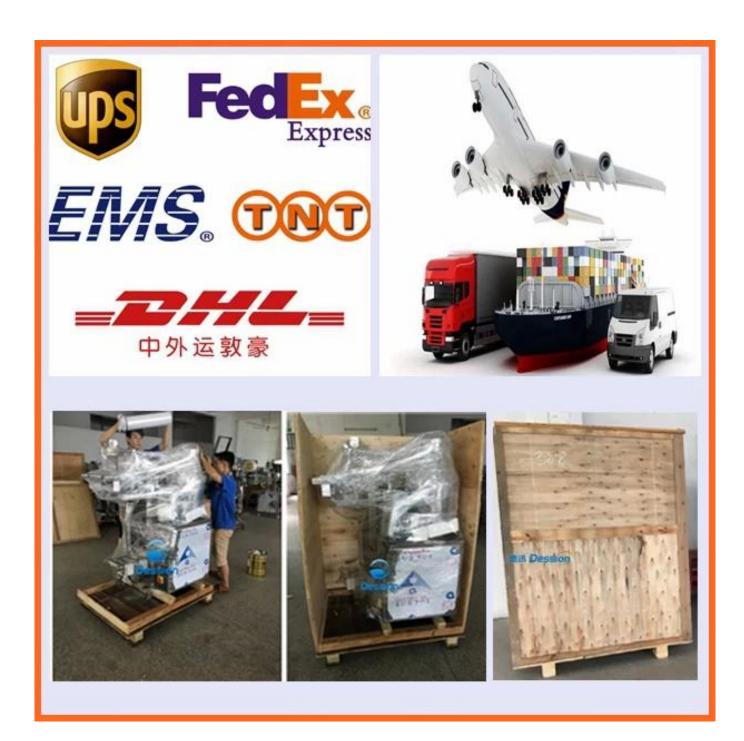

# Packaging And Shipping:

### Packaging:

Firstly Wrap Modules With Plastic Film ,Then Packing Modules into Plywood Cases( Fumigation free).

#### Shipping:

Upon receipt of payment, delivery date will be in 10-35days,

By Train, by Sea or by Express (DHL,Fedex etc)

Shipment cost will depend on the destination, shipment way and the weight of the goods.