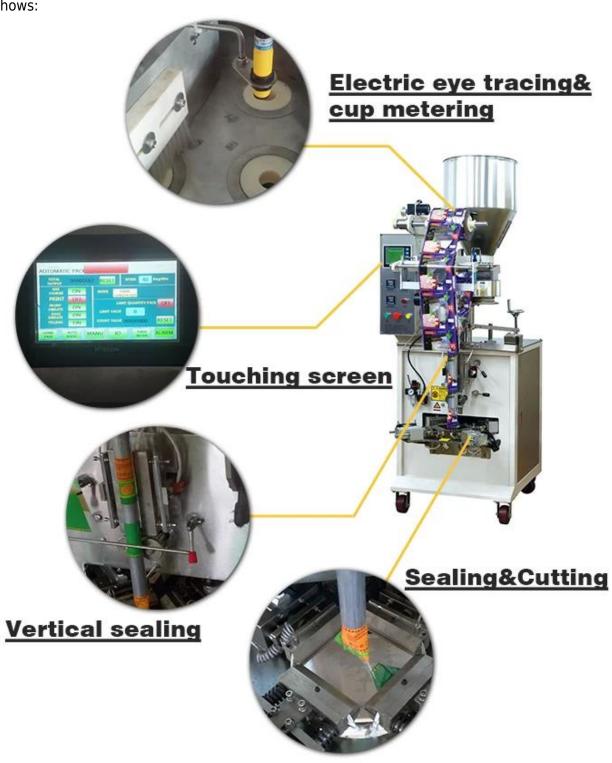

#### Function and Characteristics:

- 1. Food grade all stainless steel struction is compact and stable performance.
- 2.PLC touch screen, step motor control, easy and accurate to set the bag length.
- 3. Volume cup filler/liquid pump/auger filler device can adjust packaging material, to satisfy your requirements for liquid/granules/powder trangle bag.
- 4.The machine completes the whole procedure of filling, triangle type bagging, date printing, charging (exhausting) automatic.
- 5. Optional device: Linked-bags device, date printer device, punching hole device, gas filling device. etc

#### Application:

The bags made by this machine are triangle style, which is very novel and unique. It can be used to pack puffed foods, peanuts,

popcorns, melon seeds, tea, jelly, sugar, creamer, coffee and other granule or slice objects, and also pack liquid products, such as, sour milk, juice, jelly, cream, etc.