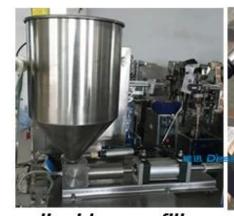

#### Function and Characteristics:

- 1. Food grade all stainless steel struction is compact and stable performance.
- 2.PLC touch screen, step motor control, easy and accurate to set the bag length.
- 3. Volume cup filler/liquid pump/auger filler device can adjust packaging material, to satisfy your requirements for liquid/granules/powder trangle bag.
- 4.The machine completes the whole procedure of filling, triangle type bagging, date printing, charging (exhausting) automatic.
- 5. Optional device: Linked-bags device, date printer device, punching hole device, gas filling device. etc

#### Application:

The bags made by this machine are triangle style, which is very novel and unique. It can be used to pack puffed foods, peanuts,

popcorns, melon seeds, tea, jelly, sugar, creamer, coffee and other granule or slice objects, and also pack liquid products, such as, sour milk, juice, jelly, cream, etc.