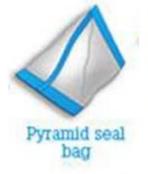

Sachet triangle butter bag liquid packing machine supplier

Machine shows:

triangle pouch package solution

liquid pump filler for liquid pouch

volume cup filler

for powder pouch

for granule pouch

#### Application:

The bags made by this machine are triangle style, which is very novel and unique. It can be used to pack puffed foods, peanuts,

popcorns, melon seeds, tea, jelly, sugar, creamer, coffee and other granule or slice objects, and also pack liquid products, such as, sour milk, juice, jelly, cream, etc.