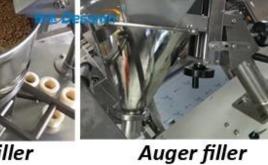

#### Function and Characteristics:

- 1. Food grade all stainless steel struction is compact and stable performance.
- 2.PLC touch screen, step motor control, easy and accurate to set the bag length.
- 3. Volume cup filler/liquid pump/auger filler device can adjust packaging material, to satisfy your requirements for liquid/granules/powder trangle bag.
- 4.The machine completes the whole procedure of filling, triangle type bagging, date printing, charging (exhausting) automatic.
- 5. Optional device: Linked-bags device, date printer device, punching hole device, gas filling device. etc