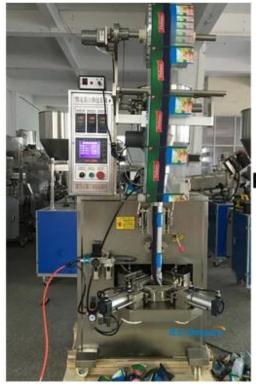

Sachet triangle butter bag liquid packing machine supplier

Machine shows:

triangle pouch package solution

liquid pump filler for liquid pouch

volume cup filler

for powder pouch

for granule pouch

#### Function and Characteristics:

- 1. Food grade all stainless steel struction is compact and stable performance.
- 2.PLC touch screen, step motor control, easy and accurate to set the bag length.
- 3. Volume cup filler/liquid pump/auger filler device can adjust packaging material, to satisfy your requirements for liquid/granules/powder trangle bag.
- 4.The machine completes the whole procedure of filling, triangle type bagging, date printing, charging (exhausting) automatic.
- 5. Optional device: Linked-bags device, date printer device, punching hole device, gas filling device. etc