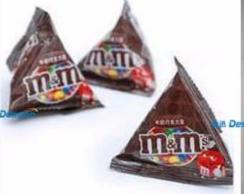

#### Application:

The bags made by this machine are triangle style, which is very novel and unique. It can be used to pack puffed foods, peanuts,

popcorns, melon seeds, tea, jelly, sugar, creamer, coffee and other granule or slice objects, and also pack liquid products, such as, sour milk, juice, jelly, cream, etc.

Package Materials:Laminated Film, like OPP/CPP, OPP/CE, MST/PE/PET/PE.etc.