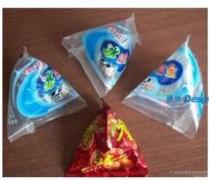

#### Application:

The bags made by this machine are triangle style, which is very novel and unique. It can be used to pack puffed foods, peanuts,

popcorns, melon seeds, tea, jelly, sugar, creamer, coffee and other granule or slice objects, and also pack liquid products, such as, sour milk, juice, jelly, cream, etc.

Package Materials:Laminated Film, like OPP/CPP, OPP/CE, MST/PE/PET/PE.etc.