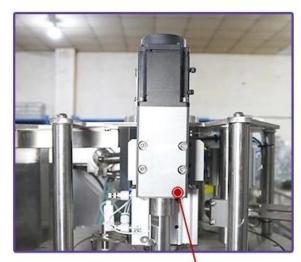

dards. The products that can be produced include: juice, yogurt, sauce, honey, cosmetic essence, etc. The compact desktop structure saves space and is easy to operate. It is an ideal choice for laboratories, start-ups and flexible production.

### < APPLICATION SCENARIOS >>>





### < MACHINE ADVANTAGES >

- 1. 304# stainless steel, trough, filling nozzle and liquid contact parts are made of 316# stainless steel and food grade PP.
- 2. Simple operation, most adjustments are intelligently adjusted through the touch screen.
- 3. Wide application, wider applicability, suitable for filling a variety of liquids of different concentrations, supporting juice, yogurt, sauce, honey, cosmetic essence, etc.
- 4. Equipped with servo micro pump, it can fill 10-30 bags/minute

CONTACT NOW Jim

DETAIL







Capping servo motor



Bag feeding track

CONTACT NOW





#### FOSHAN DESSION PACKAGING MACHINERY CO., LTD.

Foshan Dession Packaging Machinry o, Ltd. is ocated in China Machinery Center, Nanhai District,-Foshan city, Dession is a collection of research and-development,manufacturing, ales and ater-sales service in one of the high-tech enterprises, It has the self-import and export rights.DE newsleter focusing orproduction and research and development, all kinds of bag packaging machine, flling machine, and the research and development and manufacture oiautomatic packapine line.with superior performance advanced technoley,easy operation. easy maintenance.safe, durable widely used in puffed food. snacfood,frozen food, agricultural and sideline products, medicine, chemical prodiand oth