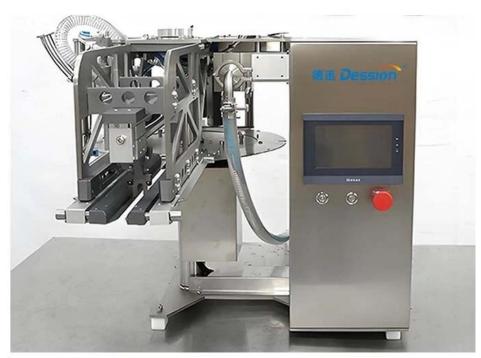

# Say goodbye to leaks! Anti-corrosion nozzle bag filling machine · Specializes in high-viscosity liquids

The core function is to efficiently complete the spout bag packaging through the integrated process of automated filling and sealing to ensure sealing and hygiene standards. The products that can be produced include: juice, yogurt, sauce, honey, cosmetic essence, etc. The compact desktop structure saves space and is easy to operate. It is an ideal choice for laboratories, start-ups and flexible production.

### < MACHINE ADVANTAGES >

- 1. 304# stainless steel, trough, filling nozzle and liquid contact parts are made of 316# stainless steel and food grade PP.
- 2. Simple operation, most adjustments are intelligently adjusted through the touch screen.
- 3. Wide application, wider applicability, suitable for filling a variety of liquids of different concentrations, supporting juice, yogurt, sauce, honey, cosmetic essence, etc.
- 4. Equipped with servo micro pump, it can fill 10-30 bags/minute