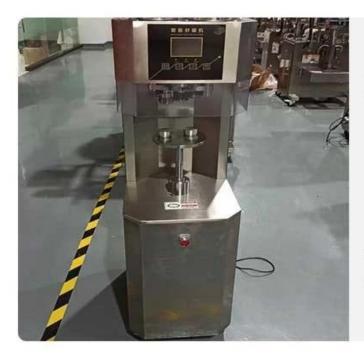

Semi-automatic can sealing machine manufacturer from China

<

INTRODUCE

This machine is a single-head vacuum can sealing equipment with two pairs (four) roll seam sealing wheels. Specially designed for sealing lids or bottoms of empty cans and solid cans made of tinplate and aluminum alloy round cans of different specifications and sizes. By replacing the corresponding can-shaped accessories such as the pressure head mold, the round cans of different specifications can be sealed. It has a wide range of applications, easy adjustment and operation, and reliable use.

#### < APPLICATION SCENARIOS >

Compact and Lightweight: The DS-SACSM is designed with a small footprint and low weight, allowing for elevator use and eliminating site restrictions.

Low Voltage Requirement: Operating on a 220V power supply, this machine has minimal voltage requirements, ensuring energy efficiency.

#### Miniaturized design

It is suitable for small enterprises or family workshops, and is also an ideal equipment for proofing and backup of medium and large enterprises.