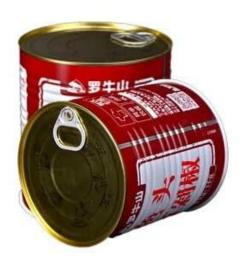

Semi-automatic can sealing machine manufacturer from China

<

INTRODUCE

This machine is a single-head vacuum can sealing equipment with two pairs (four) roll seam sealing wheels. Specially designed for sealing lids or bottoms of empty cans and solid cans made of tinplate and aluminum alloy round cans of different specifications and sizes. By replacing the corresponding can-shaped accessories such as the pressure head mold, the round cans of different specifications can be sealed. It has a wide range of applications, easy adjustment and operation, and reliable use.