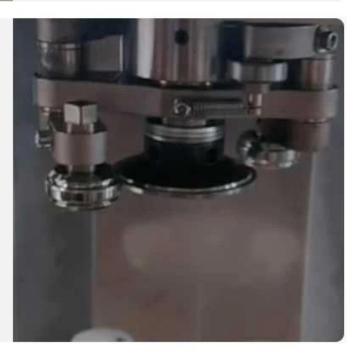

#### Sealing wheel

It adopts a double sealing wheel design, made of chromium steel, with high hardness, rust-proof and durable, making the sealing effect more perfect and the sealing degree high.

#### The can does not rotate

The tank does not rotate during the sealing process, and the sealing hob rotates to complete the sealing, which is reliable and safe and prevents materials from being thrown out.