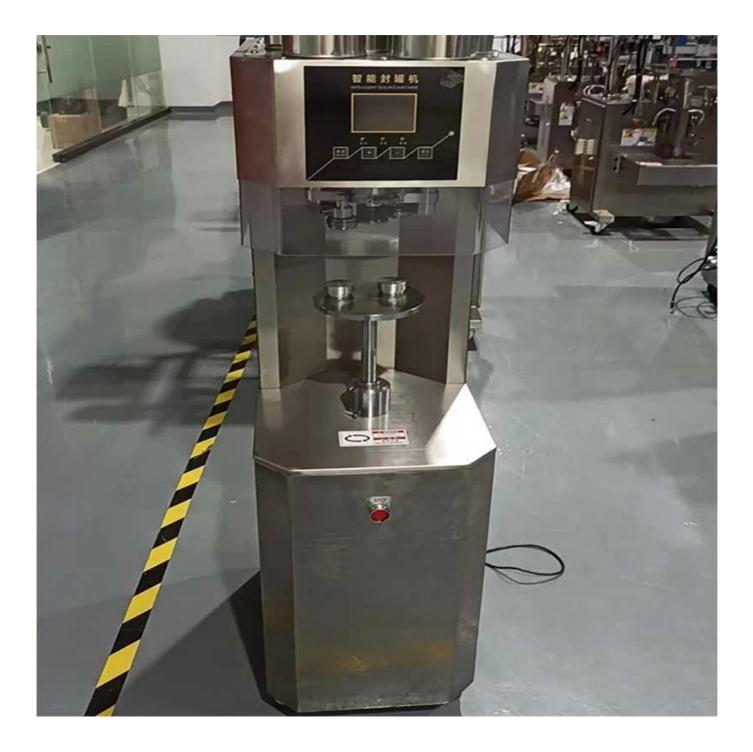

Versatile Operation: Offering both manual and automatic modes, the machine adapts to different production requirements, enhancing efficiency.

CONTACT NOW

| M | DGS<br>hatallingoot ann ranting annhing<br>na ann                                                   |
|---|-----------------------------------------------------------------------------------------------------|
|   | Cumulative production 00000004 2000<br>Set interval time 3.5 +<br>Executed time 3.5<br>Motor status |
|   | Stop manual Secondary automatic<br>operation operation operation                                    |

### Control Panel

It can be used right after booting, quickly set parameters, supports multiple languages, and is simple and convenient to operate.