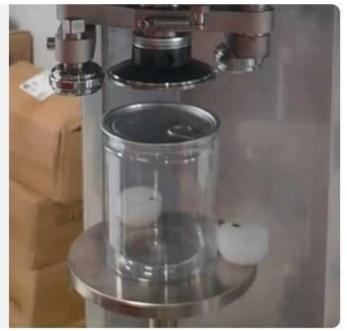

Semi-automatic can sealing machine manufacturer from China

<

INTRODUCE

This machine is a single-head vacuum can sealing equipment with two pairs (four) roll seam sealing wheels. Specially designed for sealing lids or bottoms of empty cans and solid cans made of tinplate and aluminum alloy round cans of different specifications and sizes. By replacing the corresponding can-shaped accessories such as the pressure head mold, the round cans of different specifications can be sealed. It has a wide range of applications, easy adjustment and operation, and reliable use.

#### The can does not rotate

The tank does not rotate during the sealing process, and the sealing hob rotates to complete the sealing, which is reliable and safe and prevents materials from being thrown out.