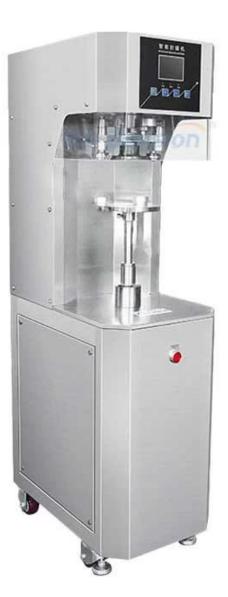

Versatile Operation: Offering both manual and automatic modes, the machine adapts to different production requirements, enhancing efficiency.

CONTACT NOW

| M | DGS<br>hatallingoot ann ranting annhing<br>na ann                                                   |
|---|-----------------------------------------------------------------------------------------------------|
|   | Cumulative production 00000004 2000<br>Set interval time 3.5 +<br>Executed time 3.5<br>Motor status |
|   | Stop manual Secondary automatic<br>operation operation operation                                    |

### Control Panel

It can be used right after booting, quickly set parameters, supports multiple languages, and is simple and convenient to operate.