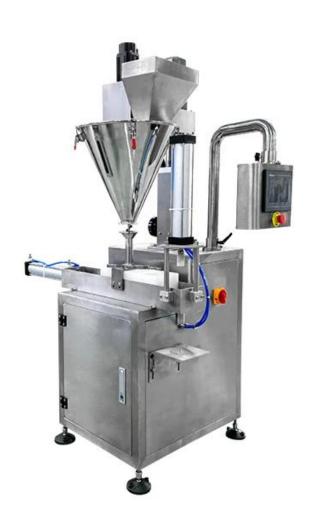

### **Machine Pictures:**

| Model                   | DS-SY                     |
|-------------------------|---------------------------|
| Filling Range           | 50g~1000g                 |
| Hopper volume           | 13 L ( Can be customized) |
| Machine Size<br>(L*W*H) | 600*660*1400 mm           |
| Machine Weight          | 250kg                     |
| Machine Power           | 1.5 KW                    |