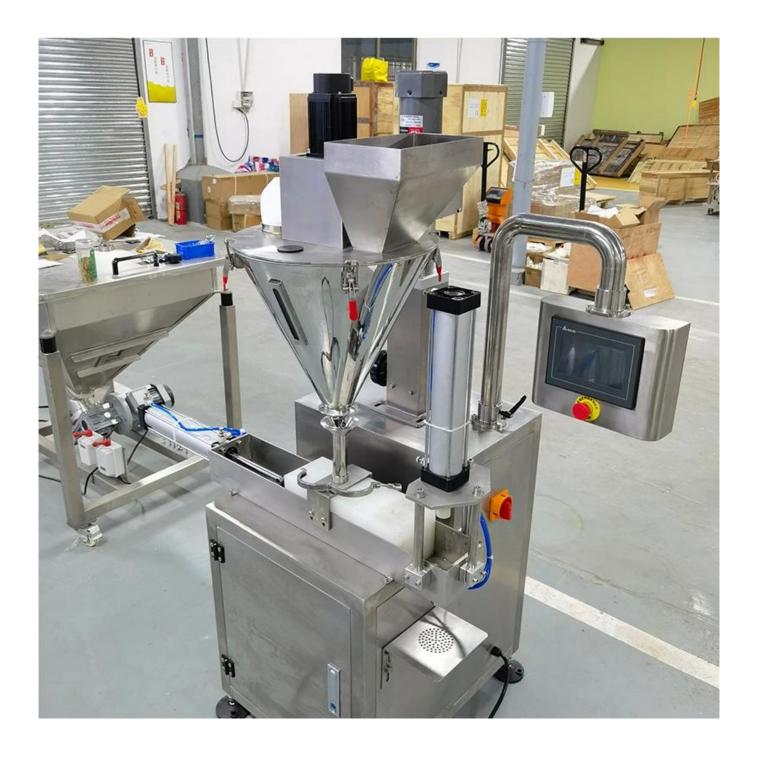

### **Machine Pictures:**

| Model                   | DS-SY                     |
|-------------------------|---------------------------|
| Filling Range           | 50g~1000g                 |
| Hopper volume           | 13 L ( Can be customized) |
| Machine Size<br>(L*W*H) | 600*660*1400 mm           |
| Machine Weight          | 250kg                     |
| Machine Power           | 1.5 KW                    |