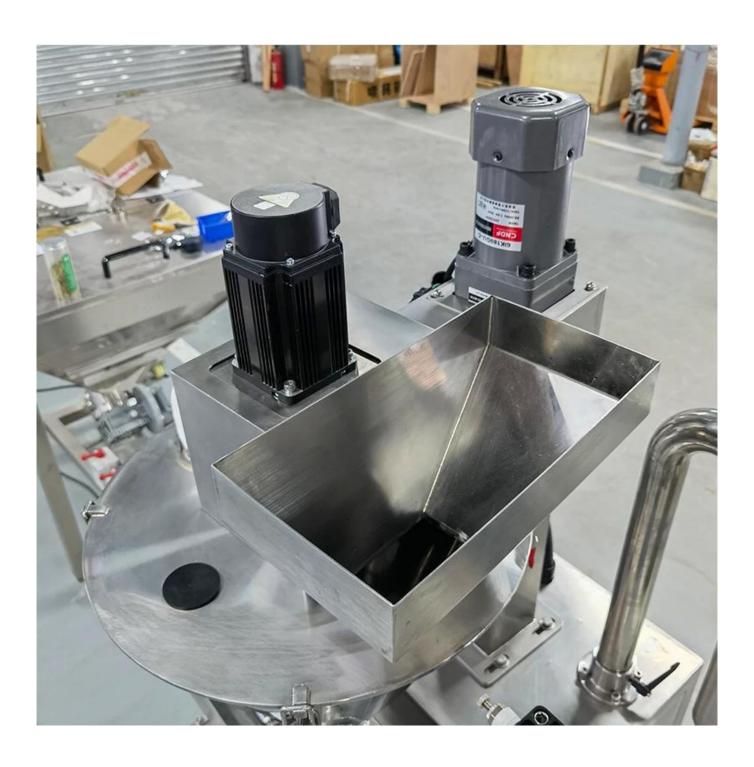

# Semi automatic humanized electric jar bottle molasses hookah shisha tobacco pouch packaging filling machine

### **Product Description**

Dession shisha tobacco packing machine applicable for something stick like shisha , tobacco , hookah and so on.









Cellophane & Tear Line Wrap

Big Box

**Bottle Packing** 

### **Machine Pictures:**





















### **Machine Characteristics**

1 ☐ Imported PLC full computer control system, color touch screen, easy to operate, intuitive and efficient.

 $2\mbox{\sc limpoted}$  servo film transport system, imported color code sensor, accurate positioning,

excellent overall performance and beautiful packaging.

3□A variety of automatic alarm protection functions to minimize losser.

4□Flat cutting, pattern cutting, linking cutting can be realized by changing the tools;easy operation with smooth bags. 5□Bag-making equipment can be changed according to specific requirement of customers and products.

6□Optional English or other languages screen display, easy and simple operation. Both packaging speed and bag length can be set with one click.
7□All machines have CE certification and ROSH c