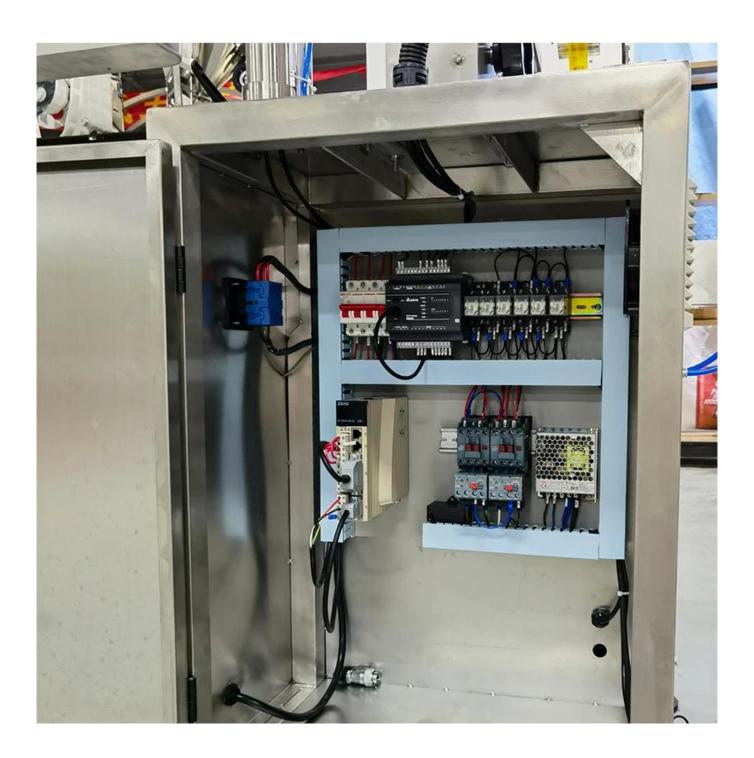

### **Machine Pictures:**

### **Machine Characteristics**

1 ☐ Imported PLC full computer control system, color touch screen, easy to operate, intuitive and efficient.

 $2\mbox{\sc limpoted}$  servo film transport system, imported color code sensor, accurate positioning,