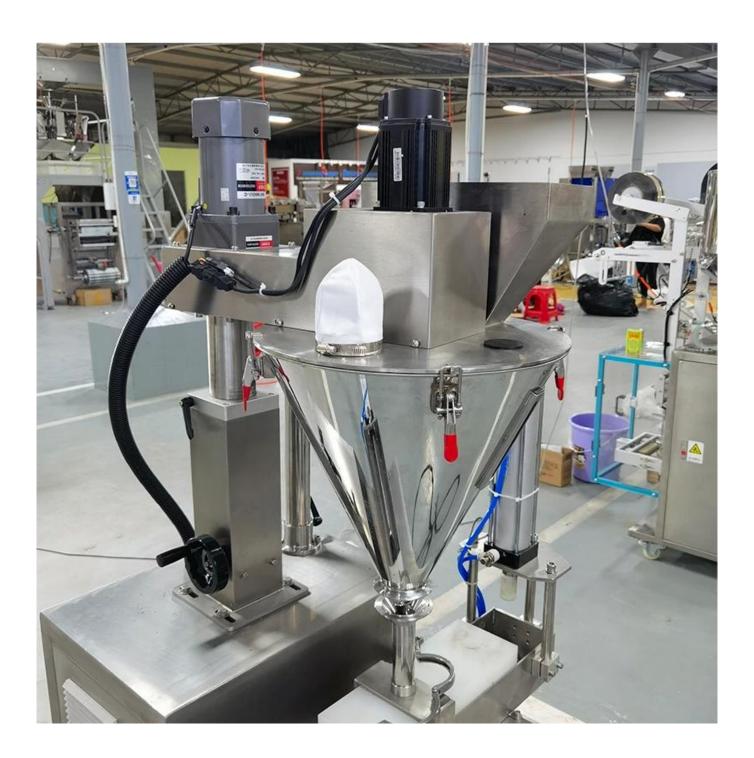

### **Machine Pictures:**

| Model                   | DS-SY                     |
|-------------------------|---------------------------|
| Filling Range           | 50g~1000g                 |
| Hopper volume           | 13 L ( Can be customized) |
| Machine Size<br>(L*W*H) | 600*660*1400 mm           |
| Machine Weight          | 250kg                     |
| Machine Power           | 1.5 KW                    |