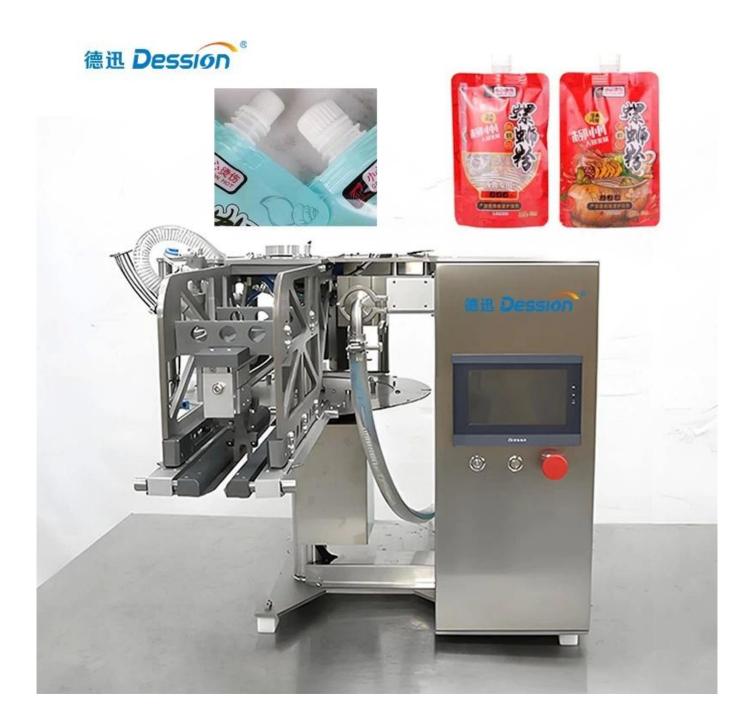

### Semi-automatic liquid filler

## INTRODUCE

The core function is to efficiently complete the spout bag packaging

through the integrated process of automated filling and sealing to ensure sealing and hygiene standards. The products that can be produced include: juice, yogurt, sauce, honey, cosmetic essence, etc. The compact desktop structure saves space and is easy to operate. It is an ideal choice for laboratories, start-ups and flexible production.

### < MACHINE ADVANTAGES >

- 1. 304# stainless steel, trough, filling nozzle and liquid contact parts are made of 316# stainless steel and food grade PP.
- 2. Simple operation, most adjustments are intelligently adjusted through the touch screen.
- 3. Wide application, wider applicability, suitable for filling a variety of liquids of different concentrations, supporting juice, yogurt, sauce, honey, cosmetic essence, etc.
- 4. Equipped with servo micro pump, it can fill 10-30 bags/minute

DETAIL

Capping servo motor

Bag feeding track

CONTACT NOW