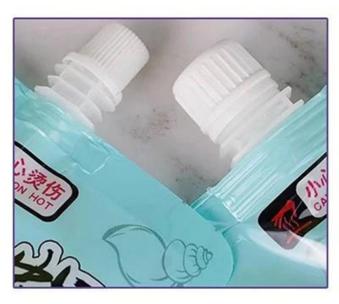

### < APPLICATION SCENARIOS >

## INTRODUCE

The core function is to efficiently complete the spout bag packaging

through the integrated process of automated filling and sealing to ensure sealing and hygiene standards. The products that can be produced include: juice, yogurt, sauce, honey, cosmetic essence, etc. The compact desktop structure saves space and is easy to operate. It is an ideal choice for laboratories, start-ups and flexible production.