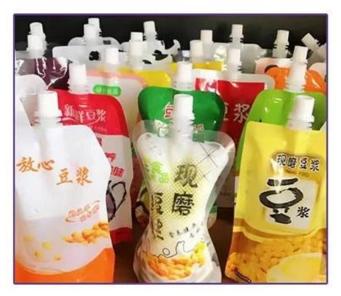

### < APPLICATION SCENARIOS >

## INTRODUCE

The core function is to efficiently complete the spout bag packaging

through the integrated process of automated filling and sealing to ensure sealing and hygiene standards. The products that can be produced include: juice, yogurt, sauce, honey, cosmetic essence, etc. The compact desktop structure saves space and is easy to operate. It is an ideal choice for laboratories, start-ups and flexible production.