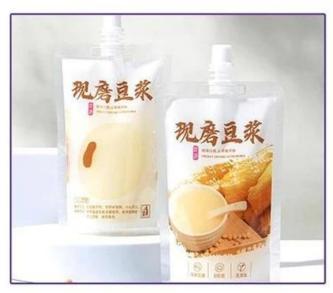

### < APPLICATION SCENARIOS >

## INTRODUCE

The core function is to efficiently complete the spout bag packaging

through the integrated process of automated filling and sealing to ensure sealing and hygiene standards. The products that can be produced include: juice, yogurt, sauce, honey, cosmetic essence, etc. The compact desktop structure saves space and is easy to operate. It is an ideal choice for laboratories, start-ups and flexible production.