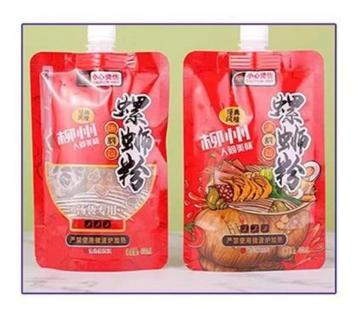

### < APPLICATION SCENARIOS >

## INTRODUCE

The core function is to efficiently complete the spout bag packaging

through the integrated process of automated filling and sealing to ensure sealing and hygiene standards. The products that can be produced include: juice, yogurt, sauce, honey, cosmetic essence, etc. The compact desktop structure saves space and is easy to operate. It is an ideal choice for laboratories, start-ups and flexible production.