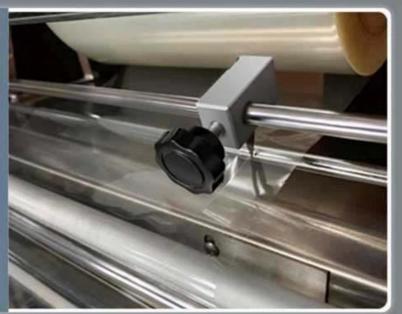

# DETAIL

<

#### Cable stand

Used to place the pull cord to control the pull cord position