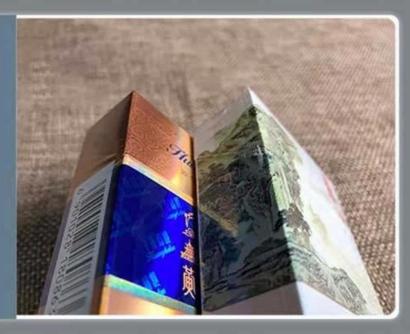

#### Easy to tear

There are two models of machines. The difference lies in whether there are gaps in the ironing film.

**CONTACT NOW** 