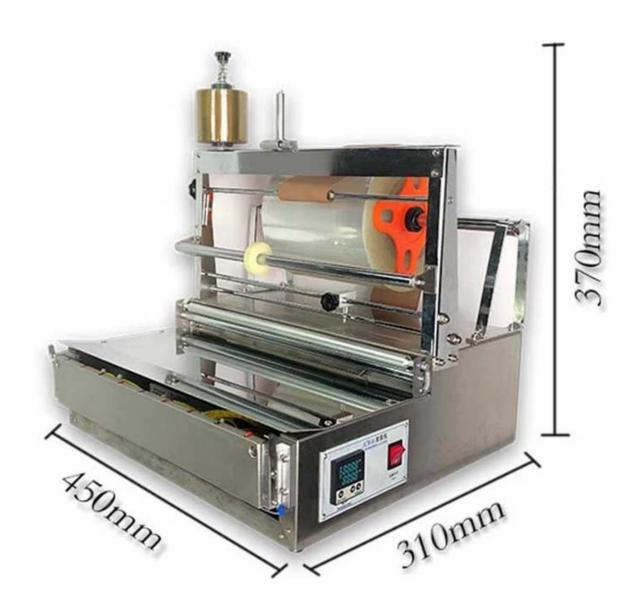

Compact Design: The machine's compact size (450\*310\*370mm) makes it space-efficient, fitting seamlessly into different work environments.

# DETAIL

<