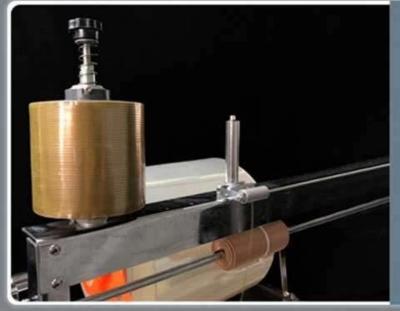

# DETAIL

<

#### Film cutting blade

If the box sizes are different, the width of the film can be controlled by adjusting the position of the film cutting blade.

#### Cable stand

Used to place the pull cord to control the pull cord position