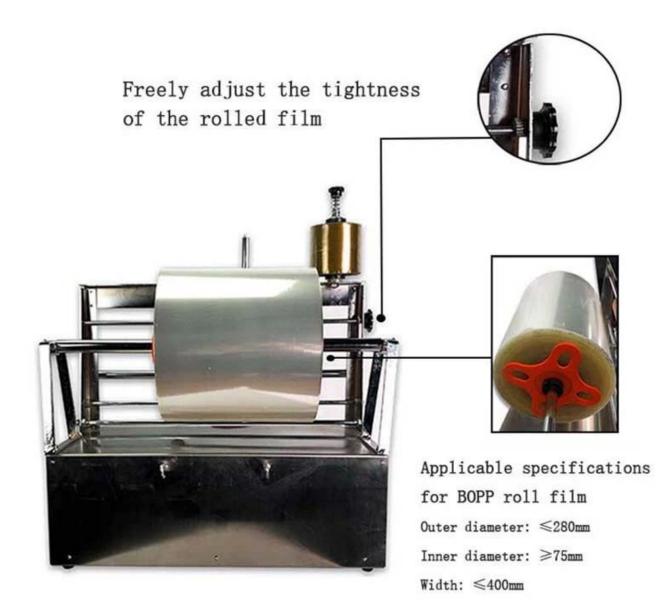

# DETAIL

<

#### Film cutting blade

If the box sizes are different, the width of the film can be controlled by adjusting the position of the film cutting blade.