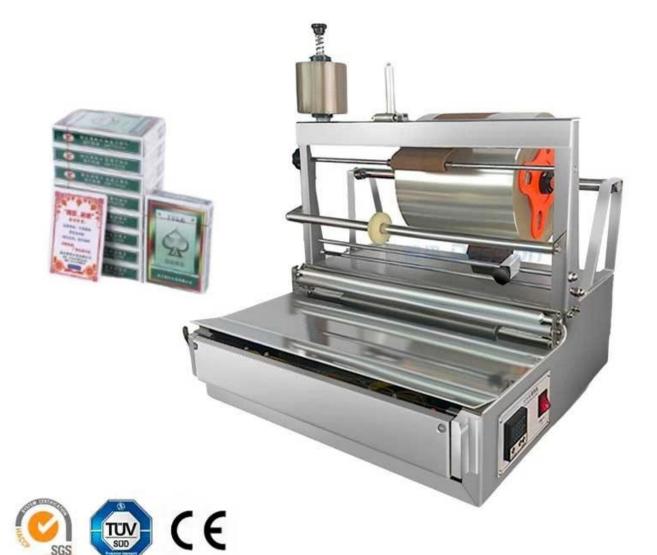

Semi-automatic playing card box BOPP film laminating machine

### **INTRODUCE**

<

Box Film Wrapping Machine, also known as three-dimensional transparent film packaging machine, cigarette pack machine, transparent

film hexahedral folding cold packaging machine, or transparent film packaging machine. This machine is middle packaging equipment that uses BOPP film or PVC as packaging material to form a three-dimensional hexahedral folding package of the packaged items.

Compact Design: The machine's compact size (450\*310\*370mm) makes it space-efficient, fitting seamlessly into different work environments.