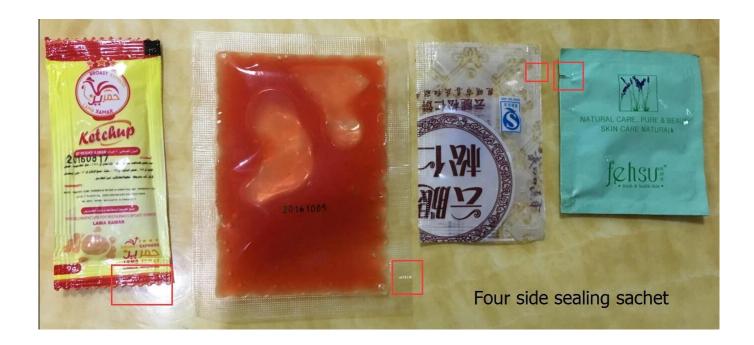

## **Package Materials**

Packaging material can be PE/polyethylene,PE/aluminum plating, pet/PE, pp, and other heat sealing packaging materials, etc. (Film thickness: 4C - 12C)

# **Application**

Dession small Liquid / Sauce / Pasty Filling Packaging machine

widely applied for food, Medicine, chemical liquid products such as Ketchup, flavoring, Sauce, Pasty, Shampoo, cream, body wash liquid and so on.