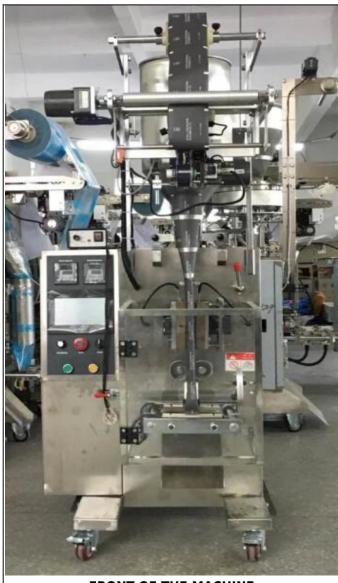

### **Machine Details**

FRONT OF THE MACHINE

RIGHT SIDE OF THE MACHINE

**Dession automatic packaging machine** 

Same 304# stainless steel material, Our Dession, offer you 360° different surface treatment