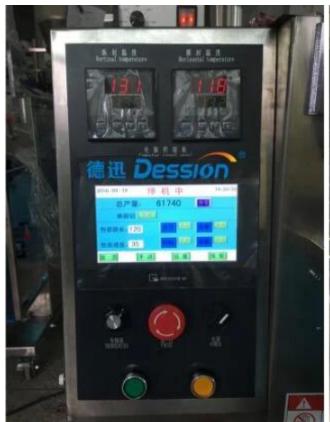

#### **Function and Characteristics**

- 1. Food grade all stainless steel struction is compact and stable performance.
- 2. PLC touch screen, step motor control, easy and accurate to set the bag length.
- Pump metering device can adjust packaging capacity during the running, improve productivity.
- 4. The machine completes the whole procedure of filling,bagging,date printing,charging(exhausting) automatic.
- 5. Optional device:Linked-bags device,date printer device,punching hole device,gas filling device.etc

### **Machine Details**

FRONT OF THE MACHINE

RIGHT SIDE OF THE MACHINE

**Dession automatic packaging machine** 

Same 304# stainless steel material, Our Dession, offer you 360° different surface treatment