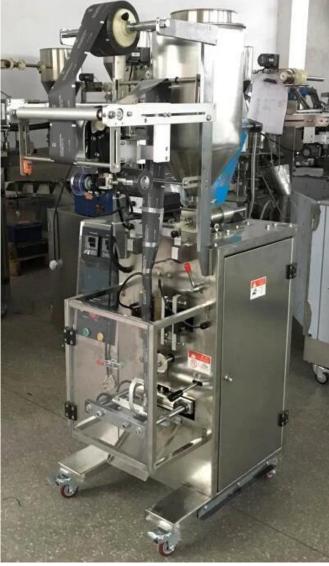

### **Machine Details**

FRONT OF THE MACHINE

RIGHT SIDE OF THE MACHINE

**Dession automatic packaging machine** 

Same 304# stainless steel material, Our Dession, offer you 360° different surface treatment