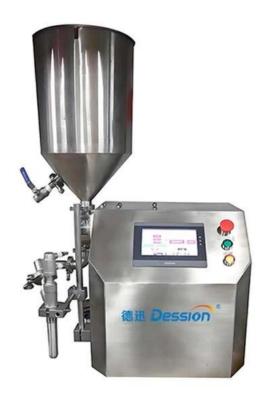

# Single-head rotor pump liquid filling machine - small batch high precision

<

INTRODUCE

The Desktop single-head rotor pump filling machine is specially designed for high-viscosity and particle-containing liquids. It adopts a three-blade rotary pump structure to achieve pulsation-free, low-shear filling with an accuracy of plus or minus 1%. It is suitable for creams, jams, ointments and other products. Equipped with a PLC intelligent control system, it supports one-button switching of 100-1000ml capacity, equipped with a drip-proof nozzle and a quick-release cleaning structure, and meets GMP standards. It is widely used in small-batch production in the cosmetics, food, and pharmaceutical industries, 1000~2000 per hour, taking into account high precision and hygiene requirements. It is an ideal equipment for R&D trial production and flexible production.

# < MACHINE ADVANTAGES >

Three-leaf pump conquers granular paste, pulsation-free 0 damage filling

Intelligent precision center,  $\pm 1\%$  error, 100-1000ml cut in seconds

Quick disassembly anti-pollution system, GMP cleaning completed in 30 minutes

Flexible production capacity engine, seamless connection from R&D to mass production

China's intelligent manufacturing cost reconstruction, 24-month long warranty and lifetime technical support