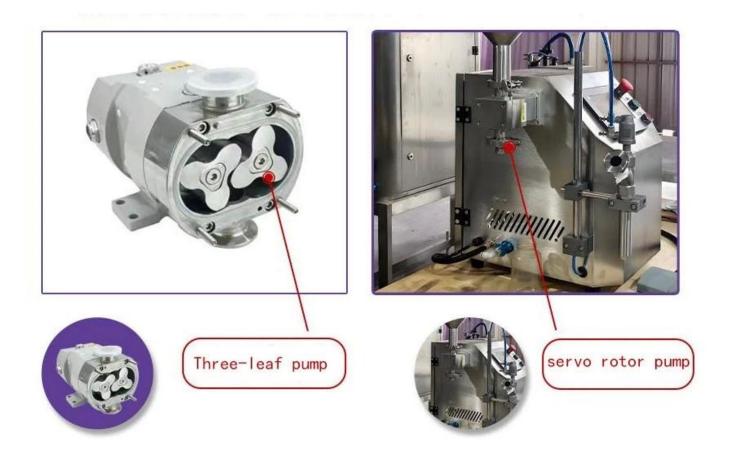

# < MACHINE ADVANTAGES >

Three-leaf pump conquers granular paste, pulsation-free 0 damage filling

Intelligent precision center,  $\pm 1\%$  error, 100-1000ml cut in seconds

Quick disassembly anti-pollution system, GMP cleaning completed in 30 minutes

Flexible production capacity engine, seamless connection from R&D to mass production

China's intelligent manufacturing cost reconstruction, 24-month long warranty and lifetime technical support