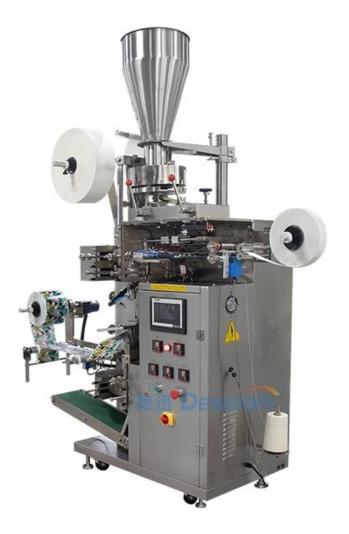

Dear customer, although the details you see now are a single sample display, the scope of this machine is very broad. If you need to package other samples, you can contact our customer service.

**Machine Pictures:** 

| Model                   | DS-T-C18                |
|-------------------------|-------------------------|
| Filling Range           | 3~10g                   |
| Packing Speed           | 30~40 bags/min          |
| Inner Bag Size          | L: 50~80 mm W:45~80 mm  |
| Outer Bag Size          | L: 80~120 mm W:75~95 mm |
| Machine Size<br>(L*W*H) | 1750*740*1950mm         |
| Machine Weight          | 300kg                   |
| Machine Power           | 220V,50/60HZ,2.2KW      |