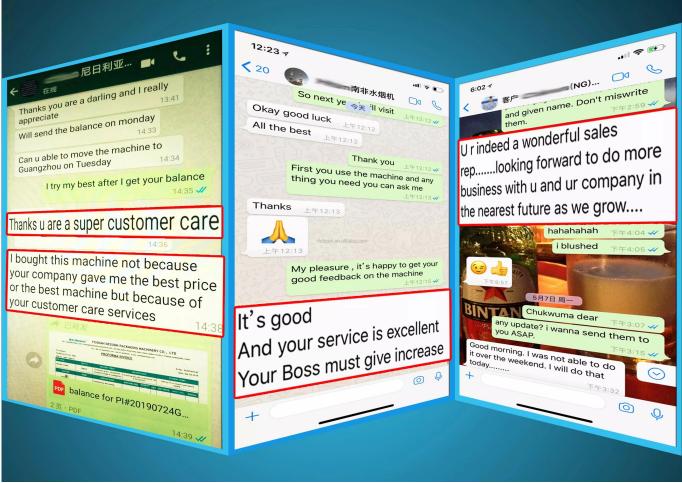

## Packing&Shipping

Dession

DESSION is a modern packaging equipment solution provider integrating R&D, production and sales. Since the establishment of the company, with the continuous exploration, research and application of advanced technology, the company's development has begun Solle, with an innovative team of professional and technical personnel, engineers, sales and after acties service personnel. As successful, developd an number of tarefes of packaging machinery and related equipment, workly It is used in food, modical supples, hotel supples, daily packaging, With advanced engineering design technology and high-quality equipment system, the equipment is out. The mouth has reached the Molde East, Southeas Als, Europe, America, South Africa and other countries and regions, and has been well received by users all over the word.