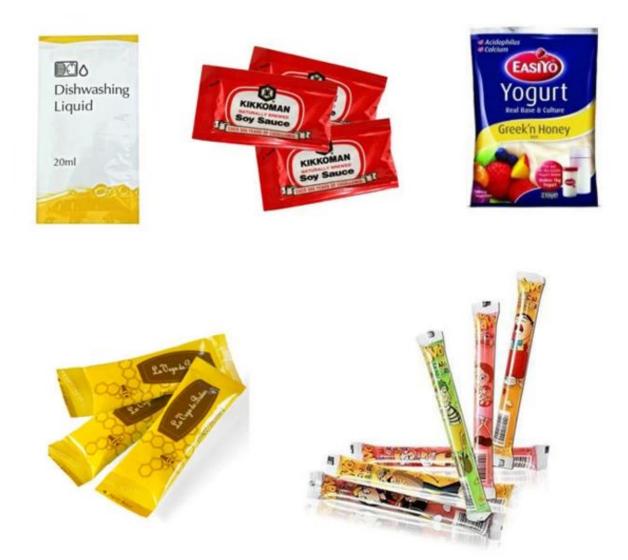

### Application

**Dession small Liquid / Sauce / Pasty Filling Packaging machine** 

widely applied for food, Medicine, chemical liquid products such as Ketchup, flavoring, Sauce, Pasty, Shampoo, cream, body wash liquid and so on.