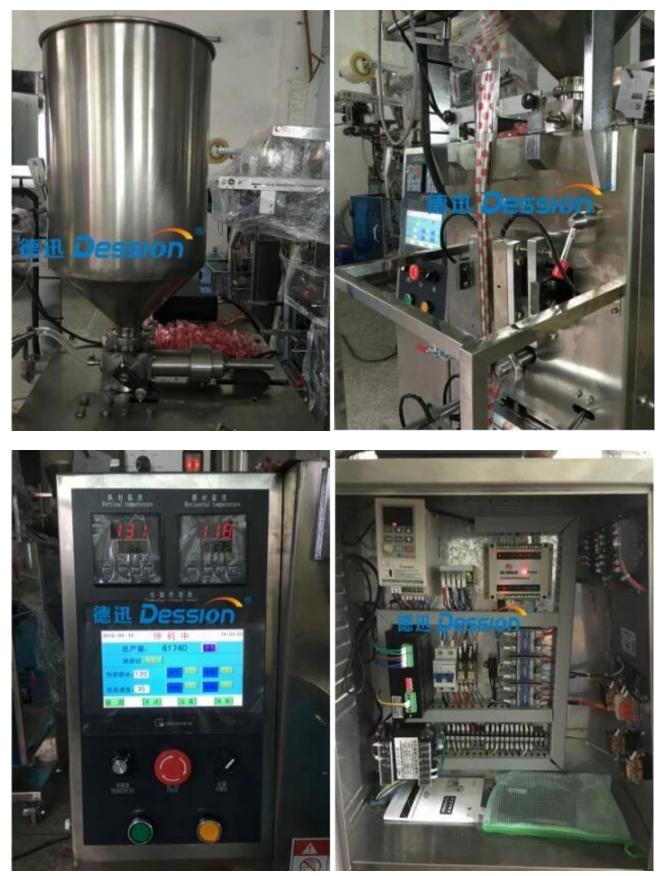

#### **Function and Characteristics**

| 1.     | Food grade all stainless steel struction is compact and stable performance.                                |
|--------|------------------------------------------------------------------------------------------------------------|
| 2.     | PLC touch screen, step motor control, easy and accurate to set the bag length.                             |
| <br>3. | Pump metering device can adjust packaging capacity during the running, improve productivity.               |
| 4.     | The machine completes the whole procedure of filling,bagging,date printing,charging(exhausting) automatic. |
| <br>5. | Optional device:Linked-bags device,date printer device,punching hole device,gas filling device.etc         |

### **Machine Details**

FRONT OF THE MACHINE
Dession automatic packaging machine

**RIGHT SIDE OF THE MACHINE** 

Same 304# stainless steel material, Our Dession, offer you  $360^{\circ}$  different surface treatment