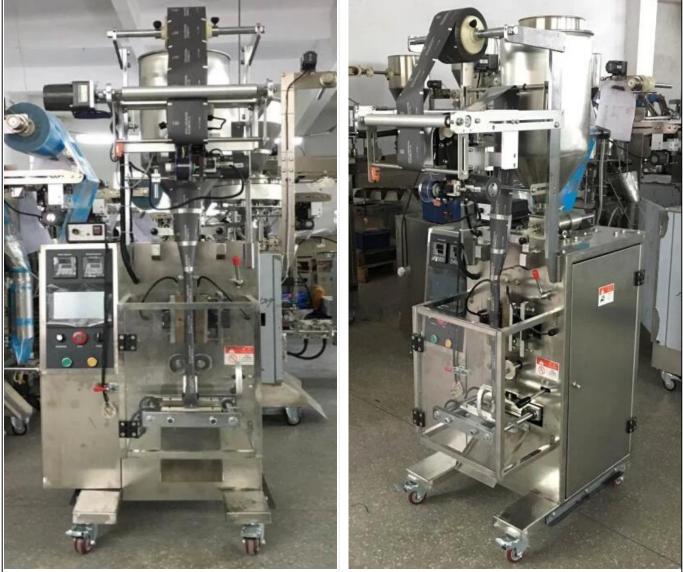

### **Machine Details**

FRONT OF THE MACHINE
Dession automatic packaging machine

**RIGHT SIDE OF THE MACHINE** 

Same 304# stainless steel material, Our Dession, offer you  $360^{\circ}$  different surface treatment