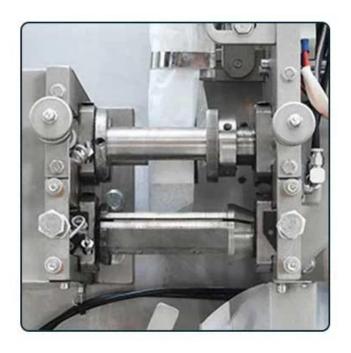

### LINE FEEDING

Combine label with rope byheating, then convey the finishedline to the inner bag and hot seathem together.

# 04 INNER PACKING

This part makes inner bag, fill in raw materials and hot seal theline in the top of the bag