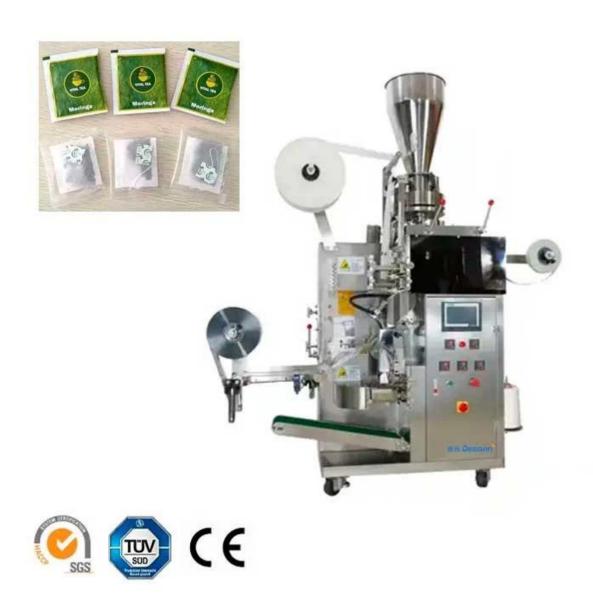

#### Small Teabag envelop packing Inner And Outer Drip Tea Bag Packaging Machine With Thread and Tag

# INTRODUCE

Small Teabag envelop packing Inner And Outer Drip Tea Bag Packaging

Machine is suitable for packaging the inner and outer bags of small particulate materials, such as tea, herbal tea, health tea grass-root type, etc. Continuous pull film movement, simple structure, Economic, and practical.

# < APPLICATION SCENARIOS >>

Filter paper

< MACHINE ADVANTAGES >

- 1. Imported PLC touch type 7-inch large screen.
- 2. Packaging and sealing intelligent temperature control display, with temperature adjustable at will.
- 3. High-precision measuring cup cutting, with an accuracy of up to

- 4. Installation and composition of imported components, with an 8-10 years service life.
- 5. The intelligent film-loading device adopts multiple film rolling shafts, ensuring stable film feeding, smooth film pulling, and no wrinkles.
- 6. Intelligent alarm system: if a malfunction occurs, the screen will display, making troubleshooting easier.
- 7. Before shipment, use similar products to test the machine to ensure it is 100% normal and meets the customer's product requirements.