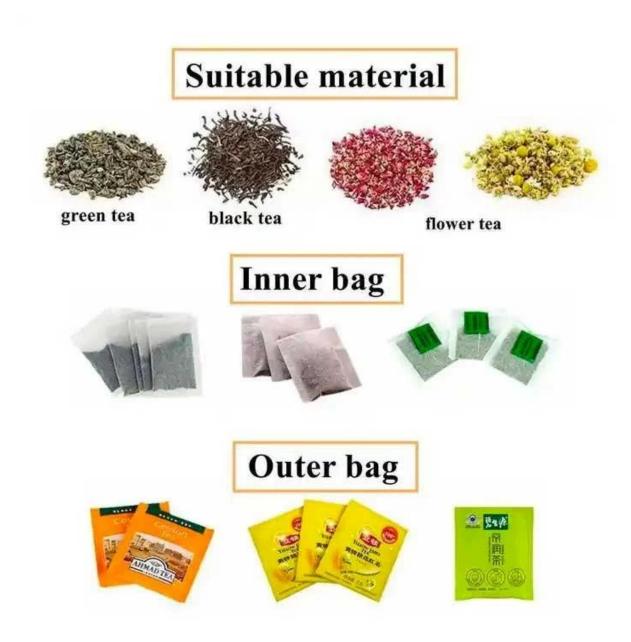

# INTRODUCE

Small Teabag envelop packing Inner And Outer Drip Tea Bag Packaging

Machine is suitable for packaging the inner and outer bags of small particulate materials, such as tea, herbal tea, health tea grass-root type, etc. Continuous pull film movement, simple structure, Economic, and practical.