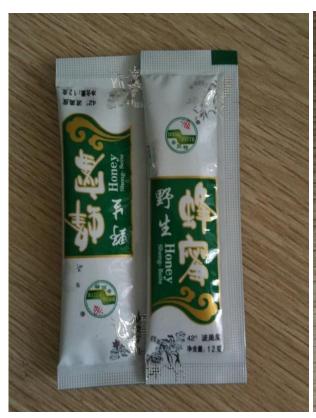

# Small bag of liquid honey filling machine packaging

# **Application:**

Small liquid Dession /sauce /Pasty filling packaging machine widely applied for food, medicine, body chemical liquid products such as Ketchup, flavouring, sauce, Pasty, Shampoo, cream, wash liquid and so on.