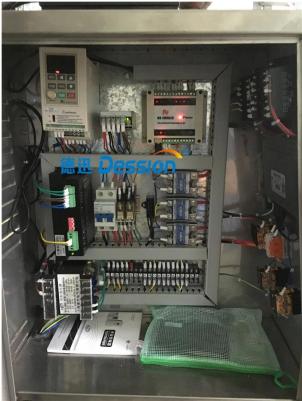

# Small bag of liquid honey filling machine packaging



## **Machine show details:**







# **Application:**

Small liquid Dession /sauce /Pasty filling packaging machine widely applied for food, medicine, body chemical liquid products such as Ketchup, flavouring, sauce, Pasty, Shampoo, cream, wash liquid and so on.





### **Function & characteristic:**

- 1. efficient: bag-making, filling, sealing, cutting, Heating, date /lot number reached at one time;
- 2. intelligent: packing bag of the speed and length can be set via the screen sharing unchanged;
- 3. job: independent temperature controller with heat balance can have different packaging materials;
- 4. feature: automatic stop function, with the safe operation and store the film;
- 5. convenient: low loss, labour, easy for operation and maintenance;
- 6. DS-200Y equipped with pump measurement device, easily adjust the c