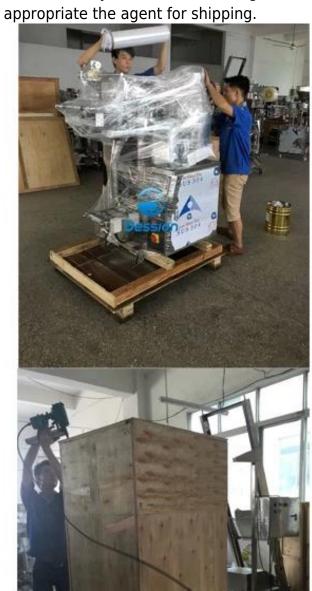

## Machine packaging and shipping:

For packaging

Dession will erase all components, packed to begin with the movie, then putting in the case of plywood

(Fumigation free)

For shipping

We can offer you the workload, regardless of the sea, by air or by express, also you can