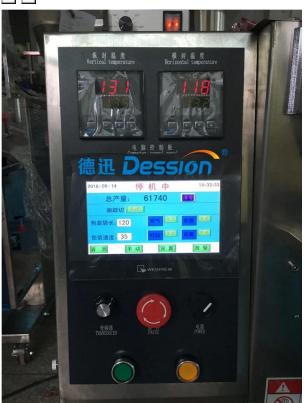

## **Machine show details:**

### **Function & characteristic:**

- 1. efficient: bag-making, filling, sealing, cutting, Heating, date /lot number reached at one time;
- 2. intelligent: packing bag of the speed and length can be set via the screen sharing unchanged;
- 3. job: independent temperature controller with heat balance can have different packaging materials;
- 4. feature: automatic stop function, with the safe operation and store the film;
- 5. convenient: low loss, labour, easy for operation and maintenance;
- 6. DS-200Y equipped with pump measurement device, easily adjust the capacity of the packaging when machine is running, limit the loss of material and improving productivity;
- 7. alarming function for specific export, automatic display of the speed of the packaging;
- 8. Optional ink roll printer for the batch number and expiration date date;
- 9. flat cutting, cutting link pattern can be realized by changing the tools.