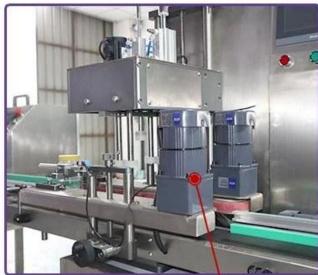

## **INTRODUCE**

The Small bottle capper for lab adopts a compact desktop design and

integrates four synchronous capping stations, which can achieve efficient and accurate bottle cap sealing for plastic and metal anti-theft caps with a diameter of 5-50mm. It is designed for small packaging production lines such as medicines (oral liquid bottles, reagent bottles), cosmetics (lotion bottles, spray cans), food and beverages (small bottled water, condiments), etc., ensuring that the sealing meets the standards and the production efficiency is stable, supporting rapid changeover, meeting the flexible production needs of laboratories and small and medium-sized enterprises, and is an ideal solution for high-quality small batch packaging.

## < MACHINE ADVANTAGES >

4-station high-precision cam indexing system synchronous capping, replacing 6 manual capping, labor cost directly reduced by 70%

Modular capping head, magnetic quick change design