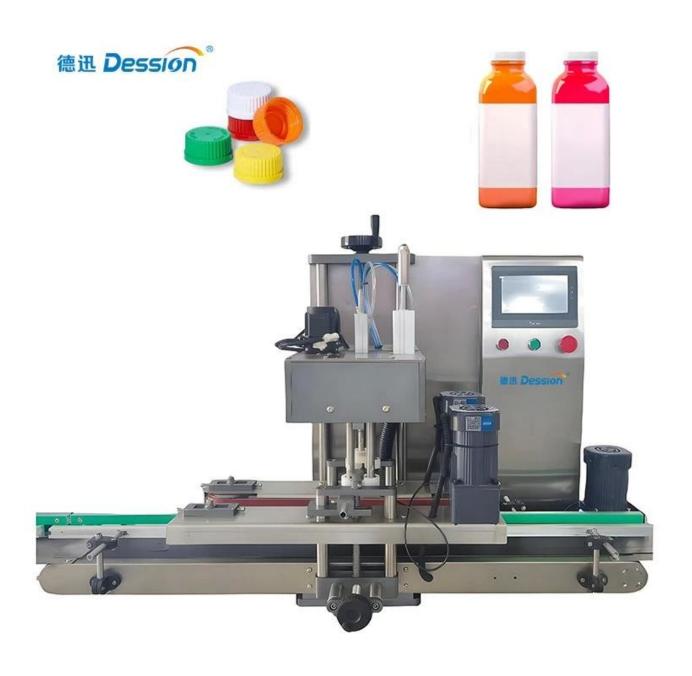

## Small bottle capper for lab

## **INTRODUCE**

The Small bottle capper for lab adopts a compact desktop design and

integrates four synchronous capping stations, which can achieve efficient and accurate bottle cap sealing for plastic and metal anti-theft caps with a diameter of 5-50mm. It is designed for small packaging production lines such as medicines (oral liquid bottles, reagent bottles), cosmetics (lotion bottles, spray cans), food and beverages (small bottled water, condiments), etc., ensuring that the sealing meets the standards and the production efficiency is stable, supporting rapid changeover, meeting the flexible production needs of laboratories and small and medium-sized enterprises, and is an ideal solution for high-quality small batch packaging.

## < MACHINE ADVANTAGES >

4-station high-precision cam indexing system synchronous capping, replacing 6 manual capping, labor cost directly reduced by 70%

Modular capping head, magnetic quick change design

Compliant material, contact parts 316L stainless steel + oil-free lubrication design

China smart manufacturing inclusive solution, EU performance

**DETAIL** 

Cylinder

Entrainment motor