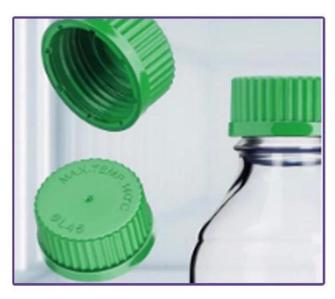

## **INTRODUCE**

The Small bottle capper for lab adopts a compact desktop design and

integrates four synchronous capping stations, which can achieve efficient and accurate bottle cap sealing for plastic and metal anti-theft caps with a diameter of 5-50mm. It is designed for small packaging production lines such as medicines (oral liquid bottles, reagent bottles), cosmetics (lotion bottles, spray cans), food and beverages (small bottled water, condiments), etc., ensuring that the sealing meets the standards and the production efficiency is stable, supporting rapid changeover, meeting the flexible production needs of laboratories and small and medium-sized enterprises, and is an ideal solution for high-quality small batch packaging.