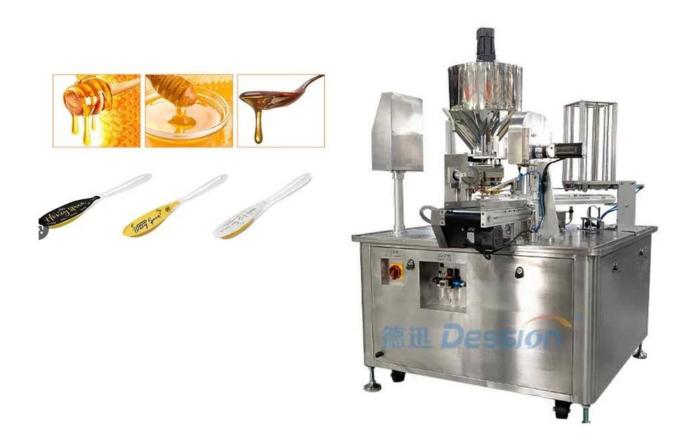

# Small honey bar packaging machine | Semi-automatic economical solution

### INTRODUCE

The whole body of the machine is made of stainless steel. It is suitable for

packing honey spoon, can automatically complete filling, lid feeding, sealing and spoons output. The machine has many advantages, such as intelligent digital temperature control system, with high seal strength, good sealing effect, low failure rate. It is the preferred business automation production product.

## < APPLICATION SCENARIOS >