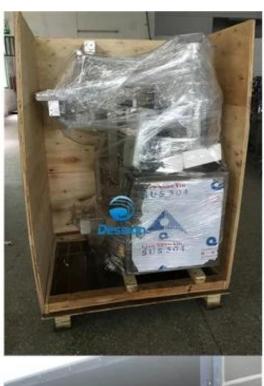

#### Machine packaging and shipping:

For packaging

Dession will erase all components, packed to begin with the movie, then putting in the case of plywood

(Fumigation free)

For shipping

We can offer you the load, regardless of the sea, by air or by express, also you can appropriate the agent for shipping.