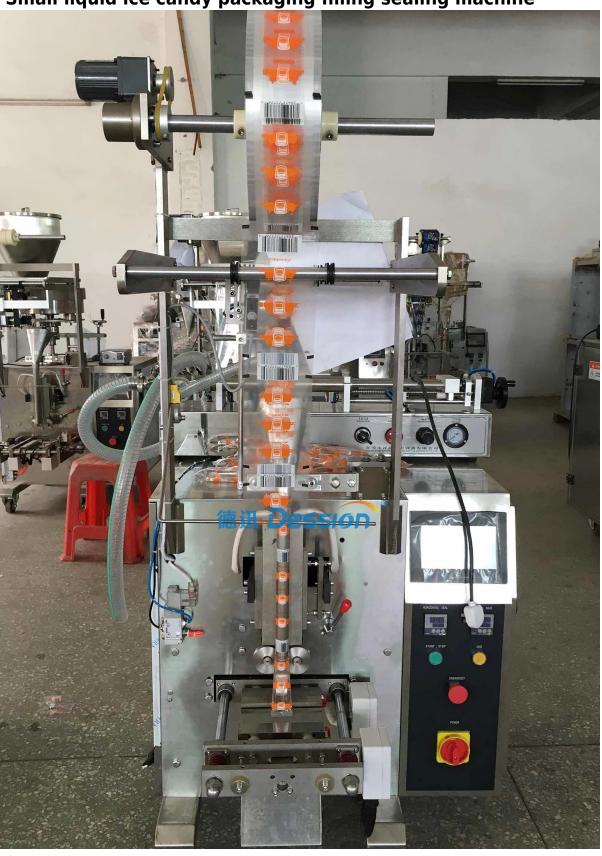

Small liquid ice candy packaging filling sealing machine

**Machine show details:** 

#### **Features:**

- 1. to make an efficient: bag, filling, sealing, cutting, Heating, date/lot numbers reaches number at any one time;
- 2. intelligent: packing bag the speed and length can be set via the screen share unchanged;
- 3. job: independent temperature controller with heat balance can have different packaging materials;
- 4. function: automatic stop function, with the safe operation and store the movie;
- 5. convenient: low loss, labour, for the operation and maintenance easy.