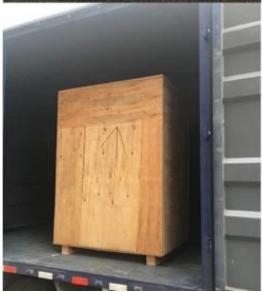

#### Machine packaging and shipping:

For packaging

Dession will erase all components, packed to begin with the movie, then putting in the case of plywood

(Fumigation free)

For shipping

We can offer you the load, regardless of the sea, by air or by express, also you can appropriate the agent for shipping.