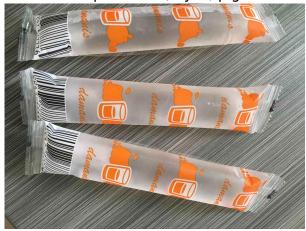

# **Application:**

Dession automatic liquid packaging machine is suitable for the pouch/bag/pouch packaging of variety of liquids, slurries, pastes, such as water, juice, honey, cream, sauce, milk, reagent, emulsion of pesticides, dyes, pigments and etc.