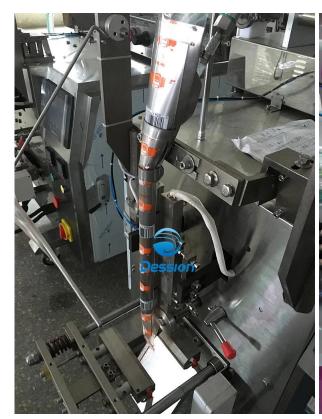

Small liquid ice candy packaging filling sealing machine

**Machine show details:** 

#### **Features:**

- 1. to make an efficient: bag, filling, sealing, cutting, Heating, date/lot numbers reaches number at any one time;
- 2. intelligent: packing bag the speed and length can be set via the screen share unchanged;
- 3. job: independent temperature controller with heat balance can have different packaging materials;
- 4. function: automatic stop function, with the safe operation and store the movie;
- 5. convenient: low loss, labour, for the operation and maintenance easy.