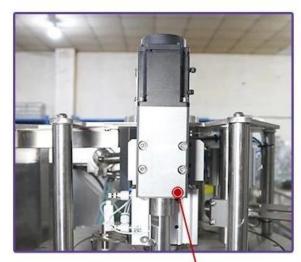

standards. The products that can be produced include: juice, yogurt, sauce, honey, cosmetic essence, etc. The compact desktop structure saves space and is easy to operate. It is an ideal choice for laboratories, start-ups and flexible production.

## < APPLICATION SCENARIOS >>







## < MACHINE ADVANTAGES >

- 1. 304# stainless steel, trough, filling nozzle and liquid contact parts are made of 316# stainless steel and food grade PP.
- 2. Simple operation, most adjustments are intelligently adjusted through the touch screen.
- 3. Wide application, wider applicability, suitable for filling a variety of liquids of different concentrations, supporting juice, yogurt, sauce, honey, cosmetic essence, etc.
- 4. Equipped with servo micro pump, it can fill 10-30 bags/minute

CONTACT NOW

DETAIL







Capping servo motor



Bag feeding track

CONTACT NOW





#### FOSHAN DESSION PACKAGING MACHINERY CO., LTD.

Foshan Dession Packaging Machinry o, Ltd. is ocated in China Machinery Center, Nanhai District,-Foshan city, Dession is a collection of research and-development,manufacturing, ales and ater-sales service in one of the high-tech enterprises, It has the self-import and export rights.DE newsleter focusing orproduction and research and development, all kinds of bag packaging machine, flling machine, and the research and development and manufacture oiautomatic packapine line.with superior performance advanced technoley,easy operation. easy maintenance.safe, durable widely used in puffed food. snacfood,frozen food, agricultural and sideline products, medicine, chemical prodiand oth