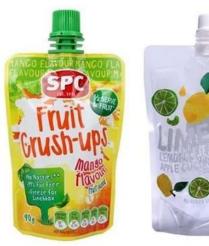

## < APPLICATION SCENARIOS >>

## INTRODUCE

The core function is to efficiently complete the spout bag packaging

through the integrated process of automated filling and sealing to ensure sealing and hygiene standards. The products that can be produced include: juice, yogurt, sauce, honey, cosmetic essence, etc. The compact desktop structure saves space and is easy to operate. It is an ideal choice for laboratories, start-ups and flexible production.