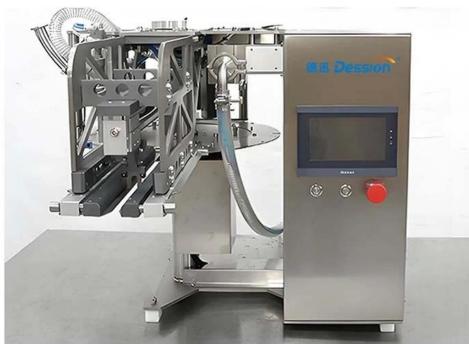

### Small nozzle bag filling machine is launched

## INTRODUCE

The core function is to efficiently complete the spout bag packaging

through the integrated process of automated filling and sealing to ensure sealing and hygiene standards. The products that can be produced include: juice, yogurt, sauce, honey, cosmetic essence, etc. The compact desktop structure saves space and is easy to operate. It is an ideal choice for laboratories, start-ups and flexible production.

CONTACT NOW

DETAIL

Capping servo motor

Bag feeding track

CONTACT NOW