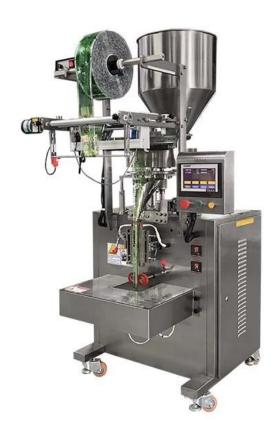

# Small vertical granule packaging machine high packaging efficiency

The rapid granule packaging machine features high efficiency and stability. It is equipped with servo drive, with bag-making accuracy reaching  $\pm 1$ mm, and the packaging speed ranges from 30 to 60 packages per minute. It is equipped with a measuring cup system, with an error of  $\leq \pm 1$ %, specifically designed for small packaging production lines of granular products such as powders, sugar, salt, coffee, milk tea, etc. It ensures that the sealing meets the standard, has stable and efficient production efficiency, and can meet the production needs of laboratories and small and medium-sized enterprises. It is an ideal solution for high-quality small-batch packaging.

## < MACHINE ADVANTAGES >

The brand-new design features a bright and attractive appearance, a more reasonable structure and advanced technology. It can automatically complete bag-making, metering, filling, sealing, slitting, counting and other functions, and can be equipped with printing batch numbers and other functions according to customer requirements. It is operated by a touch screen, controlled by PLC, and

the bag length is controlled by a drive motor. It has stable performance, is easy to adjust and provides accurate inspection. It adopts multiple automatic alarm protection functions to minimize losses.