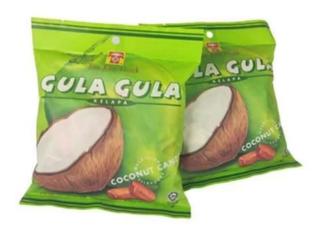

# < APPLICATION SCENARIOS >

# Small vertical granule packaging machine high packaging efficiency

The rapid granule packaging machine features high efficiency and stability. It is equipped with servo drive, with bag-making accuracy reaching  $\pm 1$ mm, and the packaging speed ranges from 30 to 60 packages per minute. It is equipped with a measuring cup system, with an error of  $\leq \pm 1$ %, specifically designed for small packaging production lines of granular products such as powders, sugar, salt, coffee, milk tea, etc. It ensures that the sealing meets the standard, has stable and efficient production efficiency, and can meet the production needs of laboratories and small and medium-sized enterprises. It is an ideal solution for high-quality small-batch packaging.