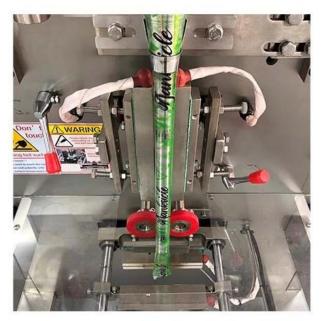

on needs of laboratories and small and medium-sized enterprises. It is an ideal solution for high-quality small-batch packaging.

# < APPLICATION SCENARIOS >





## < MACHINE ADVANTAGES >

The brand-new design features a bright and attractive appearance, a more reasonable structure and advanced technology. It can automatically complete bag-making, metering, filling, sealing, slitting, counting and other functions, and can be equipped with printing batch numbers and other functions according to customer requirements. It is operated by a touch screen, controlled by PLC, and

the bag length is controlled by a drive motor. It has stable performance, is easy to adjust and provides accurate inspection. It adopts multiple automatic alarm protection functions to minimize losses.



### DETAIL





Ribbon coding machine (optional

Bag-making machine





#### FOSHAN DESSION PACKAGING MACHINERY CO., LTD.

Foshan Dession Packaging Machinry o, Ltd. is ocated in China Machinery Center, Nanhai District,-Foshan city, Dession is a collection of research and-development,manufacturing, ales and ater-sales service in one of the high-tech enterprises, It has the self-import and export rights.DE newsleter focusing orproduction and research and development, all kinds of bag packaging machine, flling machine, and the research and development and manufacture oiautomatic packapine line.with superior performance advanced technoley,easy operation. easy maintenance.safe, durable widely used in puffed food. snacfood,frozen food, agricultural and sideline products, medicine, chemical prodiand otherfiel