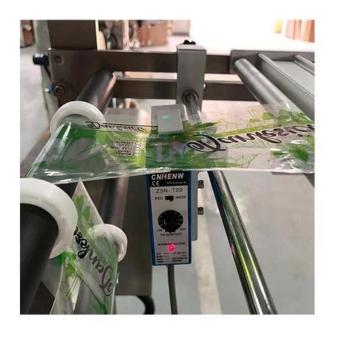

tion needs of laboratories and small and medium-sized enterprises. It is an ideal solution for high-quality small-batch packaging.

# < APPLICATION SCENARIOS >





## < MACHINE ADVANTAGES >

The brand-new design features a bright and attractive appearance, a more reasonable structure and advanced technology. It can automatically complete bag-making, metering, filling, sealing, slitting, counting and other functions, and can be equipped with printing batch numbers and other functions according to customer requirements. It is operated by a touch screen, controlled by PLC, and

the bag length is controlled by a drive motor. It has stable performance, is easy to adjust and provides accurate inspection. It adopts multiple automatic alarm protection functions to minimize losses.



### DETAIL





Ribbon coding machine (optional

Bag-making machine





#### FOSHAN DESSION PACKAGING MACHINERY CO., LTD.

Foshan Dession Packaging Machinry o, Ltd. is ocated in China Machinery Center, Nanhai District,-Foshan city, Dession is a collection of research and-development,manufacturing, ales and ater-sales service in one of the high-tech enterprises, It has the self-import and export rights.DE newsleter focusing orproduction and research and development, all kinds of bag packaging machine, flling machine, and the research and development and manufacture oiautomatic packapine line.with superior performance advanced technoley,easy operation. easy maintenance.safe, durable widely used in puffed food. snacfood,frozen food, agricultural and sideline products, medicine, chemical prodiand otherfi