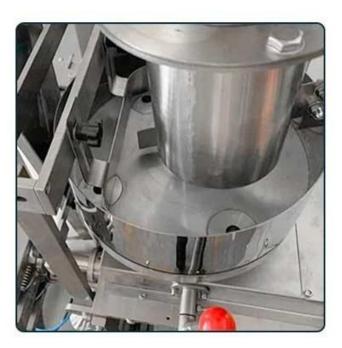

## 02 FEEDING TRAY

Messuring cup type design is tomake the feeding evenly.Moreover, the feeding speed isvery fast.