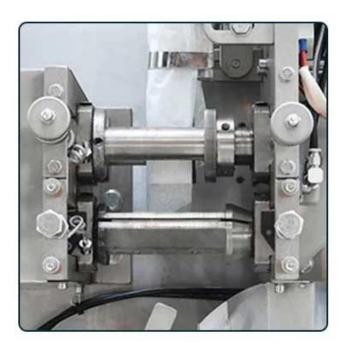

### < MACHINE DETAIL MARKINGS >

## **MACHANICAL STRUCTURE**

# **05** MECHANICAL ARM

Clamp the finished inner bagand put it into the outer bag.