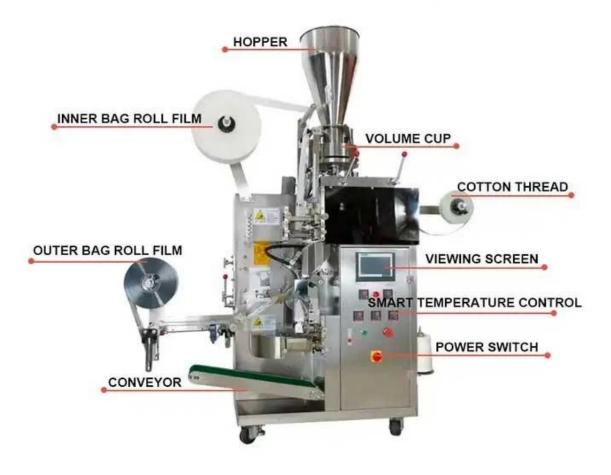

### < MACHINE DETAIL MARKINGS >

## **MACHANICAL STRUCTURE**

# **01** FEEDING HOPPER

Stainless steel 304 material. Food grade,smooth surface. Big capacity

## 02 FEEDING TRAY

Messuring cup type design is tomake the feeding evenly.Moreover, the feeding speed isvery fast.

# **03** LINE FEEDING

Combine label with rope byheating, then convey the finishedline to the inner bag and hot seathem together.

## **04** INNER PACKING

This part makes inner bag, fill in raw materials and hot seal theline in the top of the bag

# **05** MECHANICAL ARM

Clamp the finished inner bagand put it into the outer bag.

# 06 CONTROL PANEL

Intelligent control panel, easy to operate, precise control, safe and convenient