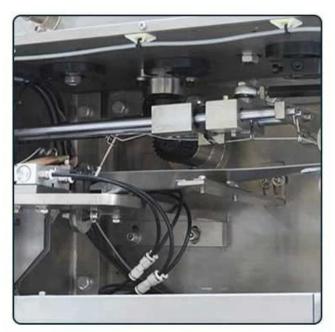

### < MACHINE DETAIL MARKINGS >

## **MACHANICAL STRUCTURE**

# **03** LINE FEEDING

Combine label with rope byheating, then convey the finishedline to the inner bag and hot seathem together.

## **04** INNER PACKING

This part makes inner bag, fill in raw materials and hot seal theline in the top of the bag

# **05** MECHANICAL ARM

Clamp the finished inner bagand put it into the outer bag.