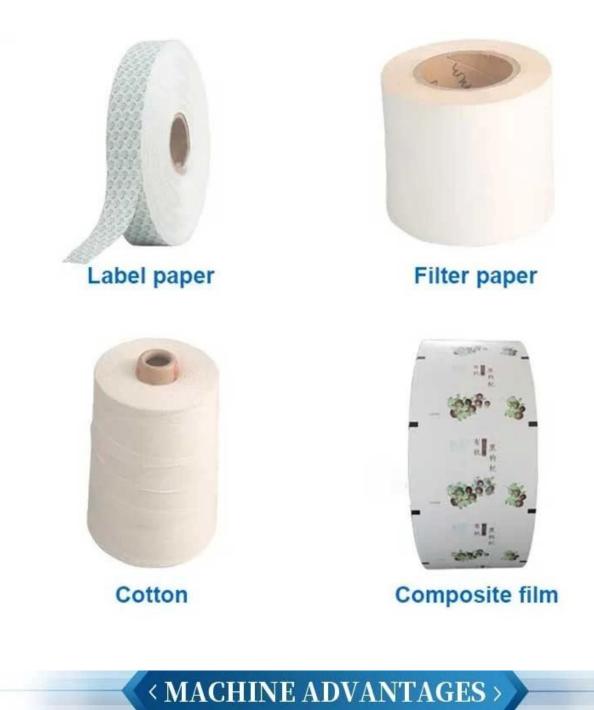

#### Smart tea bag machine: Make your own tea bags in 1 minute, no more hassles





Small Teabag envelop packing Inner And Outer Drip Tea Bag Packaging

Machine is suitable for packaging the inner and outer bags of small particulate materials, such as tea, herbal tea, health tea grass-root type, etc. Continuous pull film movement, simple structure, Economic, and practical.

### < APPLICATION SCENARIOS >







**1. Imported PLC touch type 7-inch large screen.** 

2. Packaging and sealing intelligent temperature control display, with temperature adjustable at will.

3. High-precision measuring cup cutting, with an accuracy of up to

4. Installation and composition of imported components, with an 8-10 years service life.

5. The intelligent film-loading device adopts multiple film rolling shafts, ensuring stable film feeding, smooth film pulling, and no wrinkles.

6. Intelligent alarm system: if a malfunction occurs, the screen will display, making troubleshooting easier.

7. Before shipment, use similar products to test the machine to ensure it is 100% normal and meets the customer's product requirements.



### < MACHINE DETAIL MARKINGS >

## **MACHANICAL STRUCTURE**







# **01** FEEDING HO