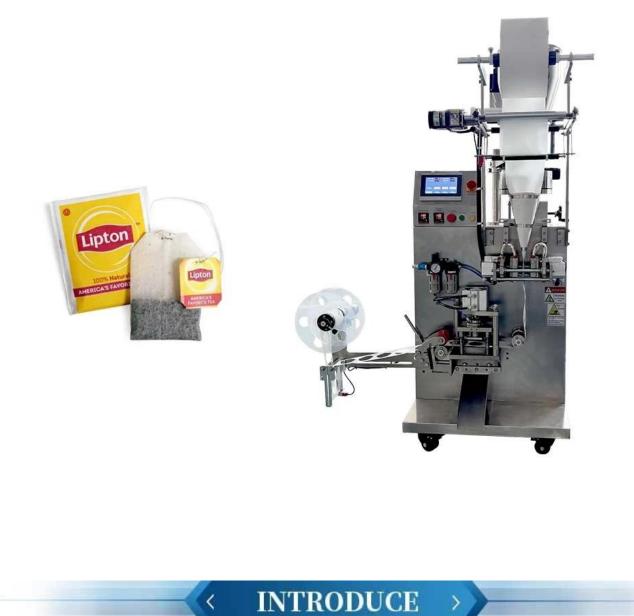

#### Smart tea bag machine: Make your own tea bags in 1 minute, no more hassles

Small Teabag envelop packing Inner And Outer Drip Tea Bag Packaging

Machine is suitable for packaging the inner and outer bags of small particulate materials, such as tea, herbal tea, health tea grass-root type, etc. Continuous pull film movement, simple structure, Economic, and practical.

### < APPLICATION SCENARIOS >

**1. Imported PLC touch type 7-inch large screen.** 

2. Packaging and sealing intelligent temperature control display, with temperature adjustable at will.

3. High-precision measuring cup cutting, with an accuracy of up to

4. Installation and composition of imported components, with an 8-10 years service life.

5. The intelligent film-loading device adopts multiple film rolling shafts, ensuring stable film feeding, smooth film pulling, and no wrinkles.

6. Intelligent alarm system: if a malfunction occurs, the screen will display, making troubleshooting easier.

7. Before shipment, use similar products to test the machine to ensure it is 100% normal and meets the customer's product requirements.