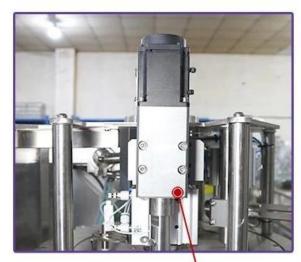

tandards. The products that can be produced include: juice, yogurt, sauce, honey, cosmetic essence, etc. The compact desktop structure saves space and is easy to operate. It is an ideal choice for laboratories, start-ups and flexible production.

## <APPLICATION SCENARIOS >>





### < MACHINE ADVANTAGES >

- 1. 304# stainless steel, trough, filling nozzle and liquid contact parts are made of 316# stainless steel and food grade PP.
- 2. Simple operation, most adjustments are intelligently adjusted through the touch screen.
- 3. Wide application, wider applicability, suitable for filling a variety of liquids of different concentrations, supporting juice, yogurt, sauce, honey, cosmetic essence, etc.
- 4. Equipped with servo micro pump, it can fill 10-30 bags/minute

CONTACT NOW Jim

DETAIL







Capping servo motor



Bag feeding track

CONTACT NOW





#### FOSHAN DESSION PACKAGING MACHINERY CO., LTD.

Foshan Dession Packaging Machinry o, Ltd. is ocated in China Machinery Center, Nanhai District,-Foshan city, Dession is a collection of research and-development,manufacturing, ales and ater-sales service in one of the high-tech enterprises, It has the self-import and export rights.DE newsleter focusing orproduction and research and development, all kinds of bag packaging machine, flling machine, and the research and development and manufacture oiautomatic packapine line.with superior performance advanced technoley,easy operation. easy maintenance.safe, durable widely used in puffed food. snacfood,frozen food, agricultural and sideline products, medicine, chemical prodiand oth