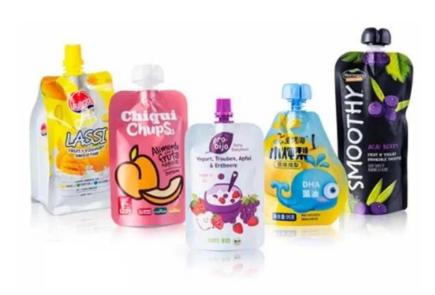

## <APPLICATION SCENARIOS >>

# Smart upgrade! Fully automatic nozzle bag filling machine · Precise filling with zero leakage

The core function is to efficiently complete the spout bag packaging through the integrated process of automated filling and sealing to ensure sealing and hygiene standards. The products that can be produced include: juice, yogurt, sauce, honey, cosmetic essence, etc. The compact desktop structure saves space and is easy to operate. It is an ideal choice for laboratories, start-ups and flexible production.