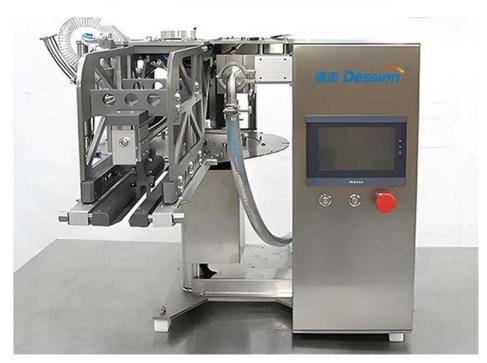

# Smart upgrade! Fully automatic nozzle bag filling machine · Precise filling with zero leakage







The core function is to efficiently complete the spout bag packaging through the integrated process of automated filling and sealing to ensure sealing and hygiene standards. The products that can be produced include: juice, yogurt, sauce, honey, cosmetic essence, etc. The compact desktop structure saves space and is easy to operate. It is an ideal choice for laboratories, start-ups and flexible production.

## <APPLICATION SCENARIOS >>





### < MACHINE ADVANTAGES >

- 1. 304# stainless steel, trough, filling nozzle and liquid contact parts are made of 316# stainless steel and food grade PP.
- 2. Simple operation, most adjustments are intelligently adjusted through the touch screen.
- 3. Wide application, wider applicability, suitable for filling a variety of liquids of different concen