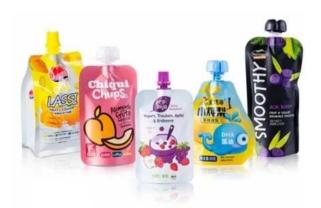

## <APPLICATION SCENARIOS >>

# Smart upgrade! Fully automatic nozzle bag filling machine · Precise filling with zero leakage

The core function is to efficiently complete the spout bag packaging through the integrated process of automated filling and sealing to ensure sealing and hygiene standards. The products that can be produced include: juice, yogurt, sauce, honey, cosmetic essence, etc. The compact desktop structure saves space and is easy to operate. It is an ideal choice for laboratories, start-ups and flexible production.