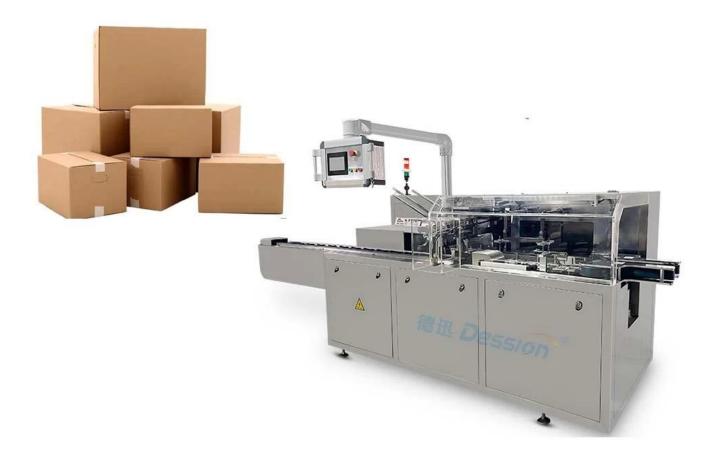

## SmartCartonizer X5 - Intelligent multi-size adaptive cartoning machine

## Suction box device

Vacuum suction box, the suction box is firm, not easy to drop, automatic box opening

**Product push** 

After the box is opened, the booster will push the product into the box

Contact us