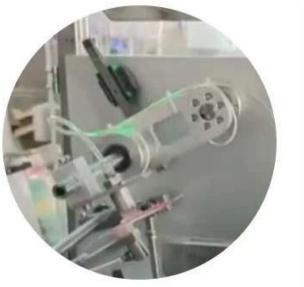

## Suction box device

Vacuum suction box, the suction box is firm, not easy to drop, automatic box opening

**Product push** 

After the box is opened, the booster will push the product into the box

Contact us