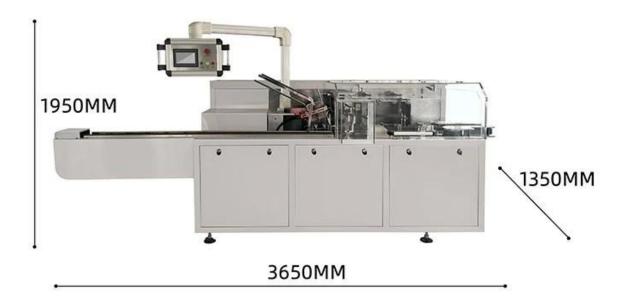

## SmartCartonizer X5 - Intelligent multi-size adaptive cartoning machine





## **Detailed Images**











## Suction box device



Vacuum suction box, the suction box is firm, not easy to drop, automatic box opening







**Product push** 

After the box is opened, the booster will push the product into the box



Contact us

Application



## **Product Advantages**

Efficiency: The DS-B050 Cosmetic Cartoning Machine offers a production capacity of 40-50 boxes per minute, significantly increasing packaging efficiency.

Precision: Equipped with a PLC operating system, it ensures precise material handling, counting, and packaging, reducing errors.

Customizable: The machine can accommodate a range of carton sizes and paper types, making it adaptable to various cosmetic products.

Convenience: Integrated light, gas, and electricity systems simplify operation, maintenance, and

material