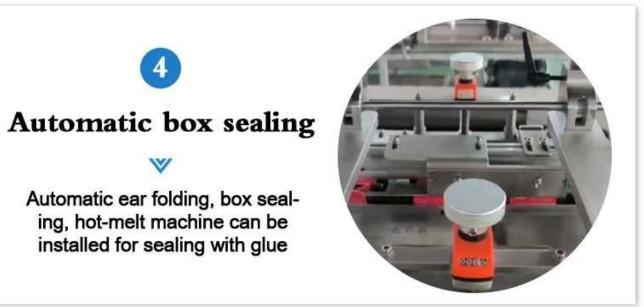

## SmartCartonizer X5 - Intelligent multi-size adaptive cartoning machine





## **Detailed Images**











## Suction box device



Vacuum suction box, the suction box is firm, not easy to drop, automatic box opening







**Product push** 

After the box is opened, the booster will push the product into the box



Contact us

Application



## **Product Advantages**

Efficiency: The DS-B050 Cosmetic Cartoning Machine offers a production capacity of 40-50 boxes per minute, significantly increasing packaging efficiency.

Precision: Equipped with a PLC operating system, it ensures precise material handling, counting, and packaging, reducing errors.

Customizable: The machine can accommodate a range of carton sizes and paper types, making it adaptable to various cosmetic products.

Convenience: Integrated light, gas, and electricity systems simplify operation, maintenance, and

material handling.

International Quality: DESSION's commitment to quality is reflected in its international certifications, including CE, ROHS, and SGS, ensuring a reliable and safe packaging solution.



Contact us 📉



- 1.